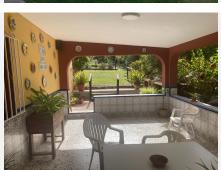

The property is also surrounded by manicured gardens, swimming pool of approximately 24 meters, covered parking area, with capacity for 2 cars. The house is approximately 140 metres in size and has a wide pleasant porch.

The interior of the house presents an open plan living – dining room connected with a fully equipped open plan kitchen.

3 double bedrooms, with a large bathroom to share. With an independent entrance, on the side of the house, we have a storage room.