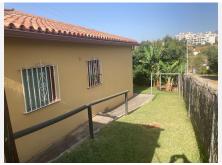

Attractive country house, surrounded by nature. Located in the Selwo area of Estepona, on the New Golden Mile, very close to La Resina Golf. This property stands with open views to the mountains, with a plot of about 5000 meters, which offer us, a variety of fruit trees, such as papayas, mangoes, avocado, tomatoes.... All of them in full production, demonstrable with invoices.

The property is also surrounded by manicured gardens, swimming pool of approximately 24 meters, covered parking area, with capacity for 2 cars. The house is approximately 140 metres in size and has a wide pleasant porch.