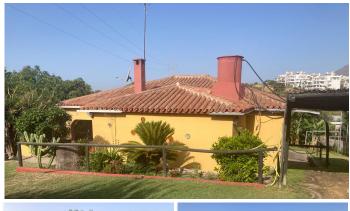

Attractive country house, surrounded by nature. Located in the Selwo area of Estepona, on the New Golden Mile, very close to La Resina Golf. This property stands with open views to the mountains, with a plot of about 5000 meters, which offer us, a variety of fruit trees, such as papayas, mangoes, avocado, tomatoes.... All of them in full production, demonstrable with invoices.

The property is also surrounded by manicured gardens, swimming pool of approximately 24 meters, covered parking area, with capacity for 2 cars. The house is approximately 140 metres in size and has a wide pleasant porch.