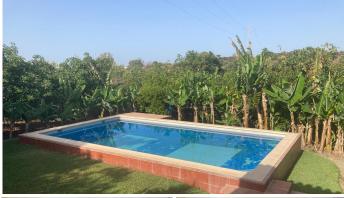

The property is also surrounded by manicured gardens, swimming pool of approximately 24 meters, covered parking area, with capacity for 2 cars. The house is approximately 140 metres in size and has a wide pleasant porch.