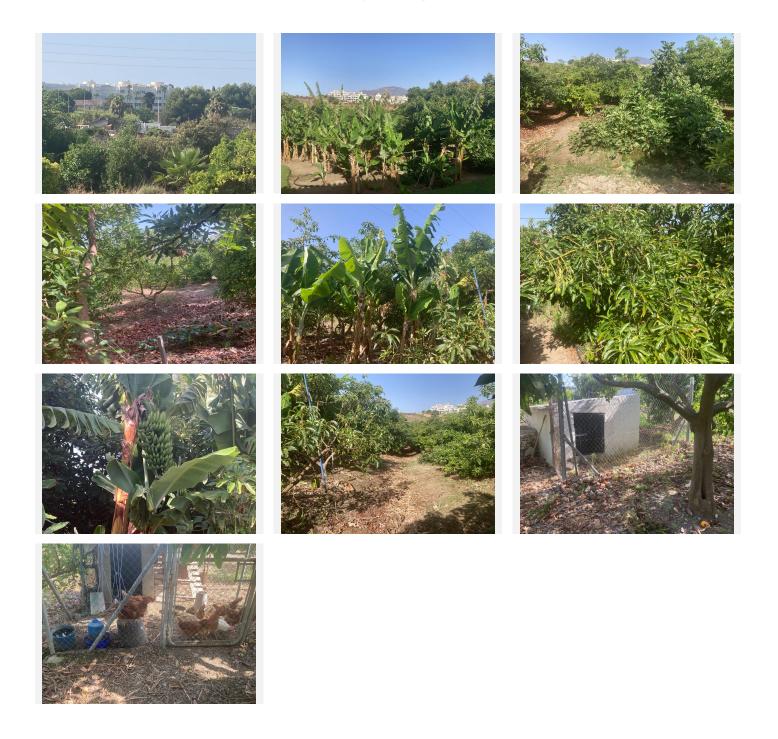

Attractive country house, surrounded by nature. Located in the Selwo area of Estepona, on the New Golden Mile, very close to La Resina Golf. This property stands with open views to the mountains, with a plot of about 5000 meters, which offer us, a variety of fruit trees, such as papayas, mangoes, avocado, tomatoes.... All of them in full production, demonstrable with invoices.