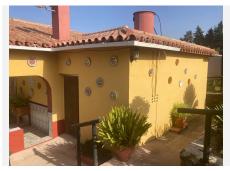

Attractive country house, surrounded by nature. Located in the Selwo area of Estepona, on the New Golden Mile, very close to La Resina Golf. This property stands with open views to the mountains, with a plot of about 5000 meters, which offer us, a variety of fruit trees, such as papayas, mangoes, avocado, tomatoes.... All of them in full production, demonstrable with invoices.

The property is also surrounded by manicured gardens, swimming pool of approximately 24 meters, covered parking area, with capacity for 2 cars. The house is approximately 140 metres in size and has a wide pleasant porch.