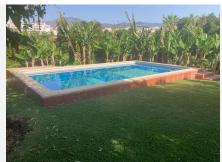

The property is also surrounded by manicured gardens, swimming pool of approximately 24 meters, covered parking area, with capacity for 2 cars. The house is approximately 140 metres in size and has a wide pleasant porch.