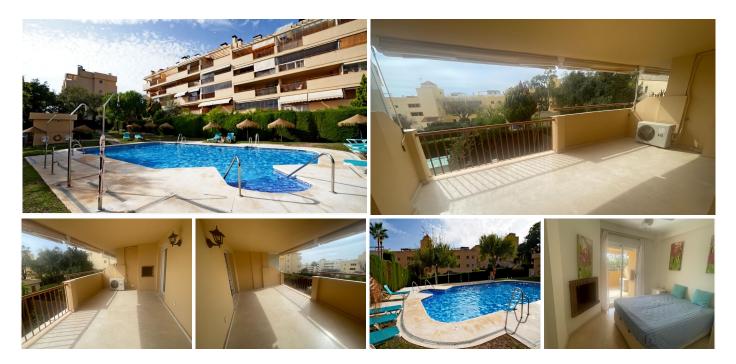

#### REF# R4893427 195.000 €

| BEDS | BATHS | BUILT | TERRACE |
|------|-------|-------|---------|
| 1    | 1     | 69 m² | 21 m²   |

Charming apartment, located in the urbanization Calahonda, 500 meters from the beach, with all the amenities near by: shopping centers, variety of supermarkets, dental clinics, pharmacies, diversity in restaurants and shops, golf and only 15kms from commercial areas, golf and only 15kms from Marbella, as well as Fuengirola. The property is south facing, with a nice distribution, living - dining room, spacious and pleasant, connected to kitchenette. Very large terrace, which links the living - dining room, as well as the master bedroom. Both the living room and the bedroom have a fireplace. A bathroom available. Communal garden areas, very well maintained, with large swimming pool. Ideal as an investment, for short or long term rentals or as a permanent residence. Contact us to arrange your visit, do not miss this opportunity.