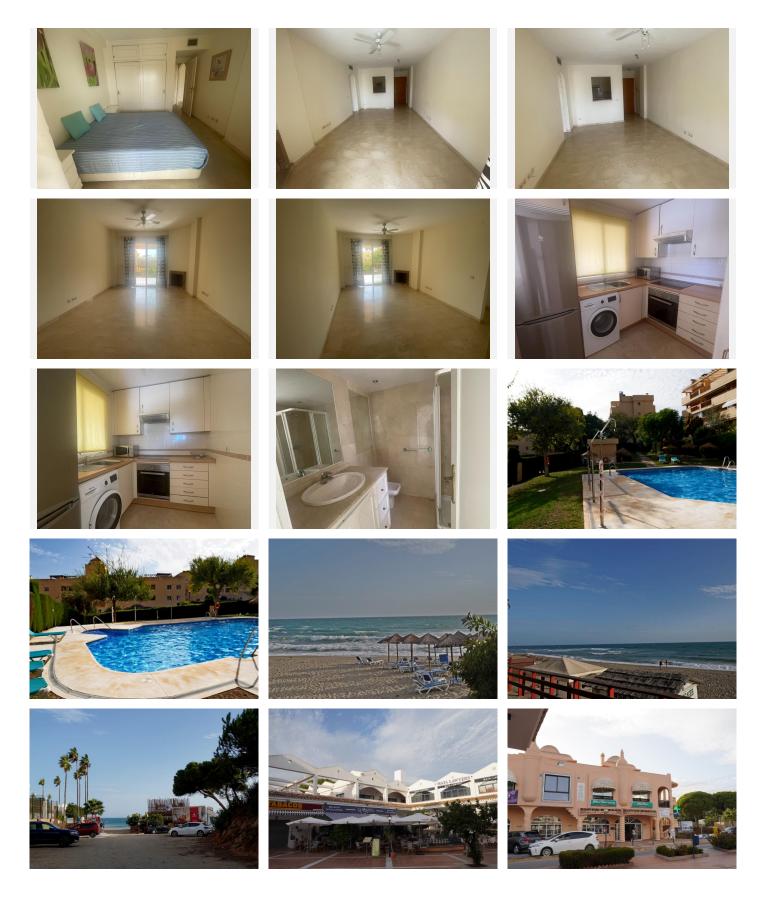

#### REF# R4893427 195.000 €

| BEDS | BATHS | BUILT | TERRACE |
|------|-------|-------|---------|
| 1    | 1     | 69 m² | 21 m²   |

Charming apartment, located in the urbanization Calahonda, 500 meters from the beach, with all the amenities near by: shopping centers, variety of supermarkets, dental clinics, pharmacies, diversity in restaurants and shops, golf and only 15kms from commercial areas, golf and only 15kms from Marbella, as well as Fuengirola. The property is south facing, with a nice distribution, living - dining room, spacious and pleasant, connected to kitchenette. Very large terrace, which links the living - dining room, as well as the master bedroom. Both the living room and the bedroom have a fireplace. A bathroom available. Communal garden areas, very well maintained, with large swimming pool. Ideal as an investment, for short or long term rentals or as a permanent residence. Contact us to arrange your visit, do not miss this opportunity.