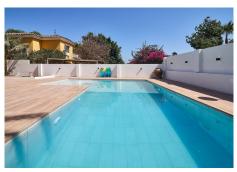

Spectacular villa that has been recently renovated with the best materials and finishes. Ready to brand new!. Located in the quiet urbanization of Montealto, Benalmádena, this 5-bedroom, 4-bathroom villa is located a few meters from all kinds of amenities, leisure and services such as public and private hospitals, large supermarkets such as Mercadona and Lidl, and much more. ...You can reach the beach in just over 5 minutes by car... The villa is distributed over 2 floors:.. Ground floor consisting of: Hall, games room, bedroom with en-suite bathroom, spectacular kitchen equipped with high-end appliances with island open to the living room, guest bathroom, gallery, dining room, laundry room and ironing space... Upper floor: large landing that leads to two huge double bedrooms which share a large bathroom and a master bedroom with an en-suite bathroom... The villa has large outdoor space, enjoying large terraces and porches. Fruit trees...as well as a large swimming pool which has been completely renovated... It also has 27 solar panels and their corresponding battery, which makes it very efficient and a water softener throughout the house... It is a very bright villa, and very private. It is perfect for a large family, or for those who love spacious houses and multipurpose rooms. You could make a gym, and much more..... It is ready to brand new and enjoy it!