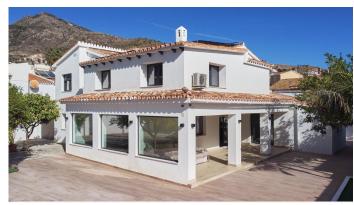

## HOUSE 5 BEDROOMS 4 BATHROOMS IN BENALMADENA

Benalmadena

REF# R4408339 998.000 €

| BEDS | BATHS | BUILT  | PLOT               |
|------|-------|--------|--------------------|
| 5    | 4     | 382 m² | 700 m <sup>2</sup> |

Spectacular villa that has been recently renovated with the best materials and finishes. Ready to brand new!. Located in the quiet urbanization of Montealto, Benalmádena, this 5-bedroom, 4-bathroom villa is located a few meters from all kinds of amenities, leisure and services such as public and private hospitals, large supermarkets such as Mercadona and Lidl, and much more. ...You can reach the beach in just over 5 minutes by car... The villa is distributed over 2 floors:.. Ground floor consisting of: Hall, games room, bedroom with en-suite bathroom, spectacular kitchen equipped with high-end appliances with island open to the living room, guest bathroom, gallery, dining room, laundry room and ironing space... Upper floor: large landing that leads to two huge double bedrooms which share a large bathroom and a master bedroom with an en-suite bathroom... The villa has large outdoor space, enjoying large terraces and porches. Fruit trees...as well as a large swimming pool which has been completely renovated... It also has 27 solar panels and their corresponding battery, which makes it very efficient and a water softener throughout the house... It is a very bright villa, and very private. It is perfect for a large family, or for those who love spacious houses and multipurpose rooms. You could make a gym, and much more..... It is ready to brand new and enjoy it!