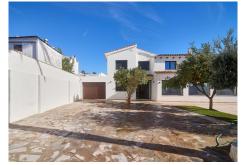

Spectacular villa that has been recently renovated with the best materials and finishes. Ready to brand new!. Located in the quiet urbanization of Montealto, Benalmádena, this 5-bedroom, 4-bathroom villa is located a few meters from all kinds of amenities, leisure and services such as public and private hospitals, large supermarkets such as Mercadona and Lidl, and much more. ...You can reach the beach in just over 5 minutes by car... The villa is distributed over 2 floors:.. Ground floor consisting of: Hall, games room, bedroom with en-suite bathroom, spectacular kitchen equipped with high-end appliances with island open to the living room, guest bathroom, gallery, dining room, laundry room and ironing space... Upper floor: large landing that leads to two huge double bedrooms which share a large bathroom and a master bedroom with an en-suite bathroom... The villa has large outdoor space, enjoying large terraces and porches. Fruit trees...as well as a large swimming pool which has been completely renovated... It also has 27 solar panels and their corresponding battery, which makes it very efficient and a water softener throughout the house... It is a very bright villa, and very private. It is perfect for a large family, or for those who love spacious houses and multipurpose rooms. You could make a gym, and much more..... It is ready to brand new and enjoy it!