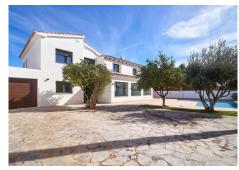

Spectacular villa that has been recently renovated with the best materials and finishes. Ready to brand new!. Located in the quiet urbanization of Montealto, Benalmádena, this 5-bedroom, 4-bathroom villa is located a few meters from all kinds of amenities, leisure and services such as public and private hospitals, large supermarkets such as Mercadona and Lidl, and much more. ...You can reach the beach in just over 5 minutes by car... The villa is distributed over 2 floors:.. Ground floor consisting of: Hall, games room, bedroom with en-suite bathroom, spectacular kitchen equipped with high-end appliances with island open to the living room, guest bathroom, gallery, dining room, laundry room and ironing space... Upper floor: large landing that leads to two huge double bedrooms which share a large bathroom and a master bedroom with an en-suite bathroom... The villa has large outdoor space, enjoying large terraces and porches. Fruit trees...as well as a large swimming pool which has been completely renovated... It also has 27 solar panels and their corresponding battery, which makes it very efficient and a water softener throughout the house... It is a very bright villa, and very private. It is perfect for a large family, or for those who love spacious houses and multipurpose rooms. You could make a gym, and much more..... It is ready to brand new and enjoy it!