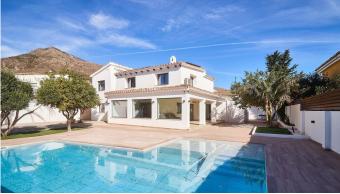

Spectacular villa that has been recently renovated with the best materials and finishes. Ready to brand new!. Located in the quiet urbanization of Montealto, Benalmádena, this 5-bedroom, 4-bathroom villa is located a few meters from all kinds of amenities, leisure and services such as public and private hospitals, large supermarkets such as Mercadona and Lidl, and much more. ...You can reach the beach in just over 5 minutes by car... The villa is distributed over 2 floors:.. Ground floor consisting of: Hall, games room, bedroom with en-suite bathroom, spectacular kitchen equipped with high-end appliances with island open to the living room, guest bathroom, gallery, dining room, laundry room and ironing space... Upper floor: large landing that leads to two huge double bedrooms which share a large bathroom and a master bedroom with an en-suite bathroom... The villa has large outdoor space, enjoying large terraces and porches. Fruit trees...as well as a large swimming pool which has been completely renovated... It also has 27 solar panels and their corresponding battery, which makes it very efficient and a water softener throughout the house... It is a very bright villa, and very private. It is perfect for a large family, or for those who love spacious houses and multipurpose rooms. You could make a gym, and much more..... It is ready to brand new and enjoy it!