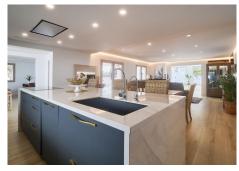

Spectacular villa that has been recently renovated with the best materials and finishes. Ready to brand new!. Located in the quiet urbanization of Montealto, Benalmádena, this 5-bedroom, 4-bathroom villa is located a few meters from all kinds of amenities, leisure and services such as public and private hospitals, large supermarkets such as Mercadona and Lidl, and much more. ...You can reach the beach in just over 5 minutes by car... The villa is distributed over 2 floors:.. Ground floor consisting of: Hall, games room, bedroom with en-suite bathroom, spectacular kitchen equipped with high-end appliances with island open to the living room, guest bathroom, gallery, dining room, laundry room and ironing space... Upper floor: large landing that leads to two huge double bedrooms which share a large bathroom and a master bedroom with an en-suite bathroom... The villa has large outdoor space, enjoying large terraces and porches. Fruit trees...as well as a large swimming pool which has been completely renovated... It also has 27 solar panels and their corresponding battery, which makes it very efficient and a water softener throughout the house... It is a very bright villa, and very private. It is perfect for a large family, or for those who love spacious houses and multipurpose rooms. You could make a gym, and much more..... It is ready to brand new and enjoy it!