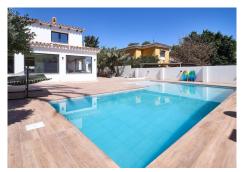

Spectacular villa that has been recently renovated with the best materials and finishes. Ready to brand new!. Located in the quiet urbanization of Montealto, Benalmádena, this 5-bedroom, 4-bathroom villa is located a few meters from all kinds of amenities, leisure and services such as public and private hospitals, large supermarkets such as Mercadona and Lidl, and much more. ...You can reach the beach in just over 5 minutes by car... The villa is distributed over 2 floors:.. Ground floor consisting of: Hall, games room, bedroom with en-suite bathroom, spectacular kitchen equipped with high-end appliances with island open to the living room, guest bathroom, gallery, dining room, laundry room and ironing space... Upper floor: large landing that leads to two huge double bedrooms which share a large bathroom and a master bedroom with an en-suite bathroom... The villa has large outdoor space, enjoying large terraces and porches. Fruit trees...as well as a large swimming pool which has been completely renovated... It also has 27 solar panels and their corresponding battery, which makes it very efficient and a water softener throughout the house... It is a very bright villa, and very private. It is perfect for a large family, or for those who love spacious houses and multipurpose rooms. You could make a gym, and much more..... It is ready to brand new and enjoy it!