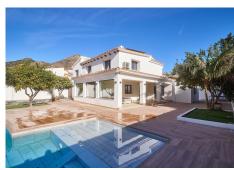

Spectacular villa that has been recently renovated with the best materials and finishes. Ready to brand new!. Located in the quiet urbanization of Montealto, Benalmádena, this 5-bedroom, 4-bathroom villa is located a few meters from all kinds of amenities, leisure and services such as public and private hospitals, large supermarkets such as Mercadona and Lidl, and much more. ...You can reach the beach in just over 5 minutes by car... The villa is distributed over 2 floors:.. Ground floor consisting of: Hall, games room, bedroom with en-suite bathroom, spectacular kitchen equipped with high-end appliances with island open to the living room, guest bathroom, gallery, dining room, laundry room and ironing space... Upper floor: large landing that leads to two huge double bedrooms which share a large bathroom and a master bedroom with an en-suite bathroom... The villa has large outdoor space, enjoying large terraces and porches. Fruit trees...as well as a large swimming pool which has been completely renovated... It also has 27 solar panels and their corresponding battery, which makes it very efficient and a water softener throughout the house... It is a very bright villa, and very private. It is perfect for a large family, or for those who love spacious houses and multipurpose rooms. You could make a gym, and much more..... It is ready to brand new and enjoy it!