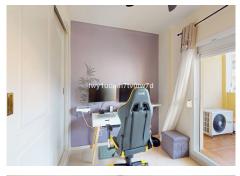

Property 74 m<sup>2</sup> constructed, with west-east orientation, consists of 60 m<sup>2</sup> living area with terrace of 14 m<sup>2</sup>, it is distributed in 2 bedrooms, 2 bathrooms, kitchen, living room, large terrace and garage.

## IDILIQ estates

The flat is in excellent condition and very well maintained. It has a spacious and cosy living-dining room and a fully equipped kitchen, from which you can enjoy partial sea views. There are two double bedrooms; the master bedroom facing west has a built-in wardrobe and access to the large terrace; the other double bedroom faces east and enjoys the morning sun. In addition, there are two recently refurbished bathrooms, one with a bathtub and one with a shower.