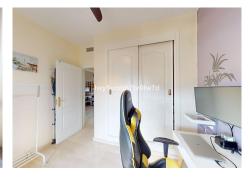

Property 74 m<sup>2</sup> constructed, with west-east orientation, consists of 60 m<sup>2</sup> living area with terrace of 14 m<sup>2</sup>, it is distributed in 2 bedrooms, 2 bathrooms, kitchen, living room, large terrace and garage.

## IDILIQ estates

The flat is in excellent condition and very well maintained. It has a spacious and cosy living-dining room and a fully equipped kitchen, from which you can enjoy partial sea views. There are two double bedrooms; the master bedroom facing west has a built-in wardrobe and access to the large terrace; the other double bedroom faces east and enjoys the morning sun. In addition, there are two recently refurbished bathrooms, one with a bathtub and one with a shower.