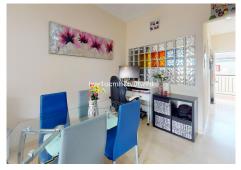

Property 74 m<sup>2</sup> constructed, with west-east orientation, consists of 60 m<sup>2</sup> living area with terrace of 14 m<sup>2</sup>, it is distributed in 2 bedrooms, 2 bathrooms, kitchen, living room, large terrace and garage.

## IDILIQ estates

The flat is in excellent condition and very well maintained. It has a spacious and cosy living-dining room and a fully equipped kitchen, from which you can enjoy partial sea views. There are two double bedrooms; the master bedroom facing west has a built-in wardrobe and access to the large terrace; the other double bedroom faces east and enjoys the morning sun. In addition, there are two recently refurbished bathrooms, one with a bathtub and one with a shower.