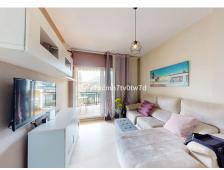

## IDILIQ estates

The flat is in excellent condition and very well maintained. It has a spacious and cosy living-dining room and a fully equipped kitchen, from which you can enjoy partial sea views. There are two double bedrooms; the master bedroom facing west has a built-in wardrobe and access to the large terrace; the other double bedroom faces east and enjoys the morning sun. In addition, there are two recently refurbished bathrooms, one with a bathtub and one with a shower.

The terrace is a great attraction, as it offers unobstructed mountain and side sea views and is equipped with awnings to enjoy the sunny days. The marble floors are in very good condition, and the property has air conditioning and central heating for extra comfort.