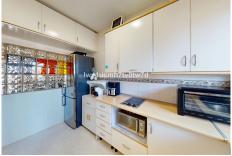

## IDILIQ estates

The flat is in excellent condition and very well maintained. It has a spacious and cosy living-dining room and a fully equipped kitchen, from which you can enjoy partial sea views. There are two double bedrooms; the master bedroom facing west has a built-in wardrobe and access to the large terrace; the other double bedroom faces east and enjoys the morning sun. In addition, there are two recently refurbished bathrooms, one with a bathtub and one with a shower.