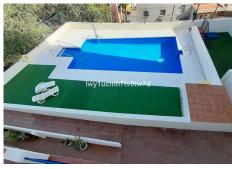

The property is located in a gated community with lift and communal pool, which is ideal to enjoy the sun and relax. Although it is on the first floor, it has a height equivalent to a first floor, which gives it a good view and plenty of natural light thanks to its west orientation, perfect to enjoy the afternoon sun.