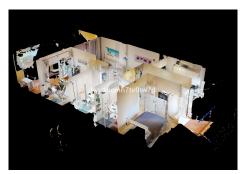

Property 74 m<sup>2</sup> constructed, with west-east orientation, consists of 60 m<sup>2</sup> living area with terrace of 14 m<sup>2</sup>, it is distributed in 2 bedrooms, 2 bathrooms, kitchen, living room, large terrace and garage.

The property is located in a gated community with lift and communal pool, which is ideal to enjoy the sun and relax. Although it is on the first floor, it has a height equivalent to a first floor, which gives it a good view and plenty of natural light thanks to its west orientation, perfect to enjoy the afternoon sun.

## IDILIQ estates

The flat is in excellent condition and very well maintained. It has a spacious and cosy living-dining room and a fully equipped kitchen, from which you can enjoy partial sea views. There are two double bedrooms; the master bedroom facing west has a built-in wardrobe and access to the large terrace; the other double bedroom faces east and enjoys the morning sun. In addition, there are two recently refurbished bathrooms, one with a bathtub and one with a shower.