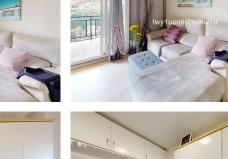

## IDILIQ estates

The flat is in excellent condition and very well maintained. It has a spacious and cosy living-dining room and a fully equipped kitchen, from which you can enjoy partial sea views. There are two double bedrooms; the master bedroom facing west has a built-in wardrobe and access to the large terrace; the other double bedroom faces east and enjoys the morning sun. In addition, there are two recently refurbished bathrooms, one with a bathtub and one with a shower.

The terrace is a great attraction, as it offers unobstructed mountain and side sea views and is equipped with awnings to enjoy the sunny days. The marble floors are in very good condition, and the property has air conditioning and central heating for extra comfort.