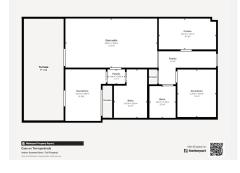

Property 74 m<sup>2</sup> constructed, with west-east orientation, consists of 60 m<sup>2</sup> living area with terrace of 14 m<sup>2</sup>, it is distributed in 2 bedrooms, 2 bathrooms, kitchen, living room, large terrace and garage.

The property is located in a gated community with lift and communal pool, which is ideal to enjoy the sun and relax. Although it is on the first floor, it has a height equivalent to a first floor, which gives it a good view and plenty of natural light thanks to its west orientation, perfect to enjoy the afternoon sun.

## IDILIQ estates

The flat is in excellent condition and very well maintained. It has a spacious and cosy living-dining room and a fully equipped kitchen, from which you can enjoy partial sea views. There are two double bedrooms; the master bedroom facing west has a built-in wardrobe and access to the large terrace; the other double bedroom faces east and enjoys the morning sun. In addition, there are two recently refurbished bathrooms, one with a bathtub and one with a shower.