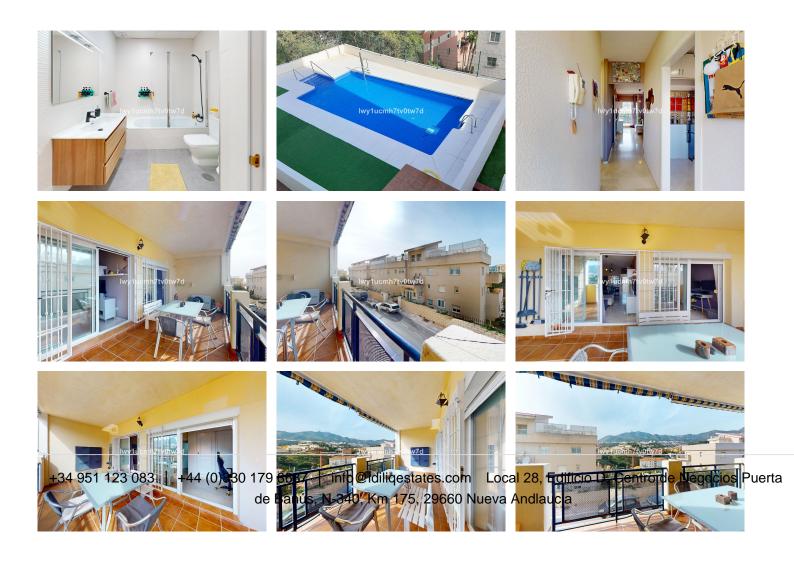

Property 74 m<sup>2</sup> constructed, with west-east orientation, consists of 60 m<sup>2</sup> living area with terrace of 14 m<sup>2</sup>, it is distributed in 2 bedrooms, 2 bathrooms, kitchen, living room, large terrace and garage.

The property is located in a gated community with lift and communal pool, which is ideal to enjoy the sun and relax. Although it is on the first floor, it has a height equivalent to a first floor, which gives it a good view and plenty of natural light thanks to its west orientation, perfect to enjoy the afternoon sun.

The terrace is a great attraction, as it offers unobstructed mountain and side sea views and is equipped with awnings to enjoy the sunny days. The marble floors are in very good condition, and the property has air conditioning and central heating for extra comfort.

As if that wasn't enough, it also includes an underground parking space and the lift, which adds even more convenience to this wonderful property.

It's an ideal place to enjoy life on the Costa del Sol! Don't miss this opportunity to find your permanent home or your holiday residence!