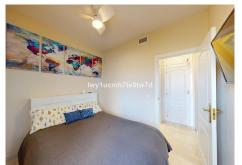

Property 74 m<sup>2</sup> constructed, with west-east orientation, consists of 60 m<sup>2</sup> living area with terrace of 14 m<sup>2</sup>, it is distributed in 2 bedrooms, 2 bathrooms, kitchen, living room, large terrace and garage.

## IDILIQ estates

The flat is in excellent condition and very well maintained. It has a spacious and cosy living-dining room and a fully equipped kitchen, from which you can enjoy partial sea views. There are two double bedrooms; the master bedroom facing west has a built-in wardrobe and access to the large terrace; the other double bedroom faces east and enjoys the morning sun. In addition, there are two recently refurbished bathrooms, one with a bathtub and one with a shower.