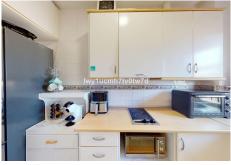

## IDILIQ estates

The flat is in excellent condition and very well maintained. It has a spacious and cosy living-dining room and a fully equipped kitchen, from which you can enjoy partial sea views. There are two double bedrooms; the master bedroom facing west has a built-in wardrobe and access to the large terrace; the other double bedroom faces east and enjoys the morning sun. In addition, there are two recently refurbished bathrooms, one with a bathtub and one with a shower.