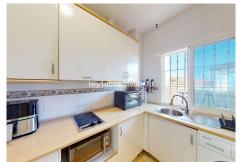

## IDILIQ estates

The flat is in excellent condition and very well maintained. It has a spacious and cosy living-dining room and a fully equipped kitchen, from which you can enjoy partial sea views. There are two double bedrooms; the master bedroom facing west has a built-in wardrobe and access to the large terrace; the other double bedroom faces east and enjoys the morning sun. In addition, there are two recently refurbished bathrooms, one with a bathtub and one with a shower.