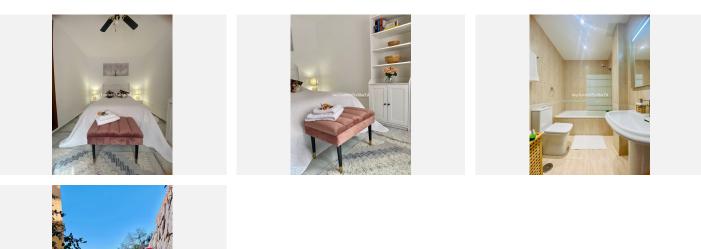

It includes:

A spacious living-dining room with large windows that create a bright and welcoming atmosphere.

An independent bedroom (20 m<sup>2</sup>), entirely exterior, with excellent daylight and elegant decoration.

A fully equipped kitchen with everything you need.

The property comes fully furnished, ready to move in, including appliances and air conditioning (hot/cold). A renovated bathroom.

The area offers easy parking, next to a free public parking lot.