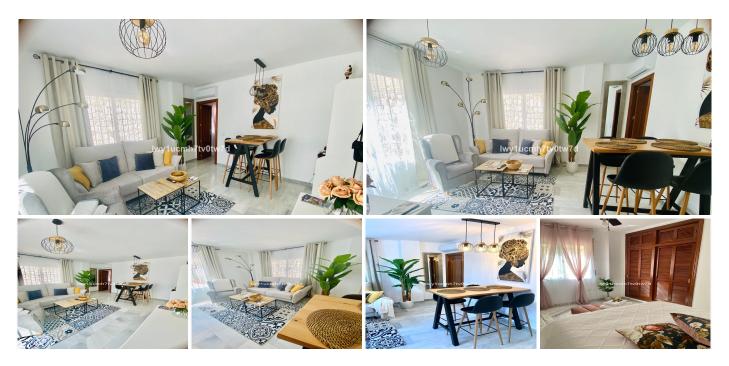

The home has been completely renovated and is brand new, featuring large windows that provide abundant natural light.

+34 951 123 083 | +44 (0)330 179 8687 | info@idiliqestates.com Local 28, Edificio D, Centro de Negocios Puerta de Banús, N-340, Km 175, 29660 Nueva Andlaucia

It includes:

A spacious living-dining room with large windows that create a bright and welcoming atmosphere.

An independent bedroom (20 m<sup>2</sup>), entirely exterior, with excellent daylight and elegant decoration.

A fully equipped kitchen with everything you need.

The property comes fully furnished, ready to move in, including appliances and air conditioning (hot/cold). A renovated bathroom.

The area offers easy parking, next to a free public parking lot.