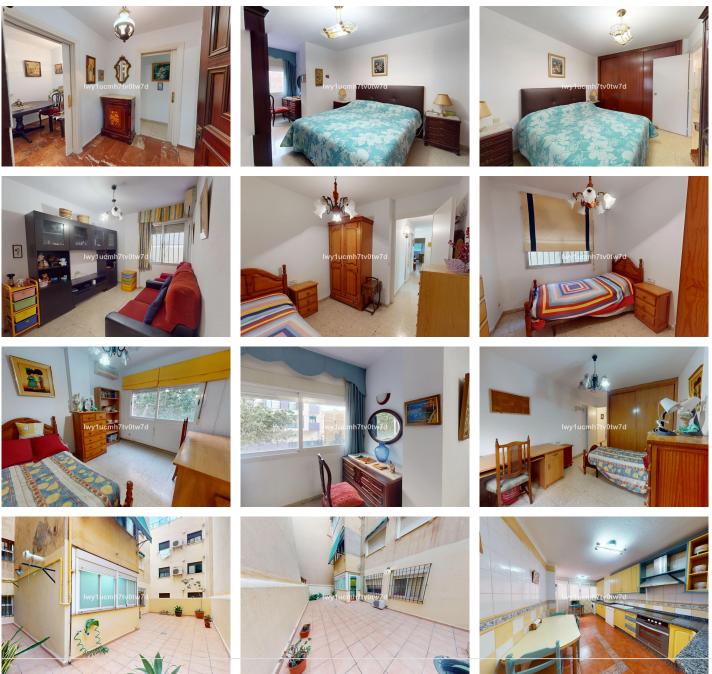

This wonderful 110 m<sup>2</sup> apartment with a 50 m<sup>2</sup> terrace offers several possibilities for renovation with four bedrooms ideal for large families or for those looking for additional space for an office, gym or leisure area. It has two full bathrooms, designed to offer comfort and functionality, a fully equipped independent kitchen with direct access to the large 40 m<sup>2</sup> backyard, a true oasis in the heart of the city, perfect for enjoying outdoor meals, growing a small garden or simply relaxing in total privacy.

## IDILIQ ESTATES

The spacious and bright living room with access to a cozy terrace invites you to enjoy moments of rest and meetings with friends or family. Furthermore, this apartment has the privilege of being the most special in the building, as it not only has unique features, but the building has only one apartment per floor, which ensures greater privacy and tranquility. For an additional €25,000, it includes a parking space.