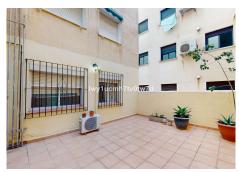

This wonderful 110 m<sup>2</sup> apartment with a 50 m<sup>2</sup> terrace offers several possibilities for renovation with four bedrooms ideal for large families or for those looking for additional space for an office, gym or leisure area. It has two full bathrooms, designed to offer comfort and functionality, a fully equipped independent kitchen with direct access to the large 40 m<sup>2</sup> backyard, a true oasis in the heart of the city, perfect for enjoying outdoor meals, growing a small garden or simply relaxing in total privacy.

## IDILIQ ESTATES

The spacious and bright living room with access to a cozy terrace invites you to enjoy moments of rest and meetings with friends or family. Furthermore, this apartment has the privilege of being the most special in the building, as it not only has unique features, but the building has only one apartment per floor, which ensures greater privacy and tranquility. For an additional €25,000, it includes a parking space.