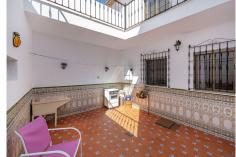

#### R4742782 ♥ Antequera REF# R4742782 299.000 €

| BEDS | BATHS | BUILT  |
|------|-------|--------|
| 5    | 2     | 205 m² |

House in Villanueva de la Concepción at the foot of the Torcal de Antequera, located on the avenue that leads to the natural area, a few meters from banks, restaurants, supermarkets, a health center and a bus stop, which makes it a place ideal for those looking to escape the hustle and bustle of the city without sacrificing amenities. With a constructed area of ??205 square meters, this house is characterized by its functional and spacious distribution. On the ground floor we find the very spacious main living room with large windows, the special touch is provided by the fireplace that gives the house a warm and cozy atmosphere. In the hallway on the way to the kitchen we find a small room under the stairs that serves as a storage room, the integral kitchen with wooden furniture and black stone gives way to a bright Andalusian patio that has its own cistern. Also on this floor we have a bathroom with a bathtub and a room with views of the patio. Being on a corner, this house has more windows on its two floors, which allows more natural light to enter, which saves energy and creates a brighter and more pleasant environment. On the façade we find next to the main entrance a water fountain and access to the covered garage that has enough space to have a cellar or workshop area. When we go up to the first floor we will find wide corridors that lead us to three rooms with their own balcony and views of the Torcal, another room that has a large window that overlooks the outdoor terrace, it is divided into two levels, perfect to enjoy. of barbecues with friends and +34 951 123 083 | +44 (0)330 179 8687 | info@idiliqestates.com Local 28, Edificio D, Centro de Negocios Puerta