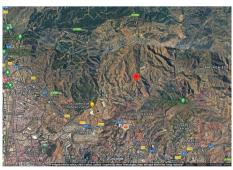

R4739434

Málaga Este

REF# R4739434 1.600.000 €

| BEDS | BATHS | BUILT   | PLOT      |
|------|-------|---------|-----------|
| 1    | 1     | 1630 m² | 163052 m² |

Several magnificent rustic fincas for a total of 163.000 meters located north of Cerrado de Calderon, with incredible sea views. The fincas have their own well and mains electricity, with olive, almond and fig trees. The northernmost plots have an entrance from the A-7000 near the Mirador and the view overlooks the whole bay of Malaga. The southernmost plots have an entrance from the Cerrado del Calderón and also have sea views. Spacious villas can be built with many options and unobstructed sea views. Great investment opportunity. Do you want large plots in a quiet area with wonderful views? Look no further, you are here! If you would like to arrange a viewing, please contact us, don't miss this opportunity! In compliance with the decree of the Junta de Andalucía 218-2005 of the 11th of October, we inform our clients that the notary, registry and I.T.P. costs are not included in the price. We remind you that as a consumer you have the right to be informed and given the corresponding informative documentation, as the case may be, based on the provisions of Decree 218/05 of 11 October, which regulates the Regulations for Consumer Information in the sale and rental of homes in Andalusia.