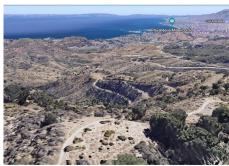

R4739434

Málaga Este

REF# R4739434 1.600.000 €

| BEDS | BATHS | BUILT   | PLOT      |
|------|-------|---------|-----------|
| 1    | 1     | 1630 m² | 163052 m² |

Several magnificent rustic fincas for a total of 163.000 meters located north of Cerrado de Calderon, with incredible sea views. The fincas have their own well and mains electricity, with olive, almond and fig trees. The northernmost plots have an entrance from the A-7000 near the Mirador and the view overlooks the whole bay of Malaga. The southernmost plots have an entrance from the Cerrado del Calderón and also have sea views. Spacious villas can be built with many options and unobstructed sea views. Great investment opportunity. Do you want large plots in a quiet area with wonderful views? Look no further, you are here! If you would like to arrange a viewing, please contact us, don't miss this opportunity! In compliance with the decree of the Junta de Andalucía 218-2005 of the 11th of October, we inform our clients that the notary, registry and I.T.P. costs are not included in the price. We remind you that as a consumer you have the right to be informed and given the corresponding informative documentation, as the case may be, based on the provisions of Decree 218/05 of 11 October, which regulates the Regulations for Consumer Information in the sale and rental of homes in Andalusia.