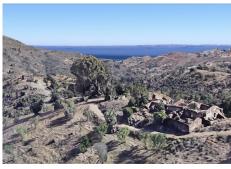

R4739434

Málaga Este

REF# R4739434 1.600.000 €

| BEDS | BATHS | BUILT   | PLOT      |
|------|-------|---------|-----------|
| 1    | 1     | 1630 m² | 163052 m² |

Several magnificent rustic fincas for a total of 163.000 meters located north of Cerrado de Calderon, with incredible sea views. The fincas have their own well and mains electricity, with olive, almond and fig trees. The northernmost plots have an entrance from the A-7000 near the Mirador and the view overlooks the whole bay of Malaga. The southernmost plots have an entrance from the Cerrado del Calderón and also have sea views. Spacious villas can be built with many options and unobstructed sea views. Great investment opportunity. Do you want large plots in a quiet area with wonderful views? Look no further, you are here! If you would like to arrange a viewing, please contact us, don't miss this opportunity! In compliance with the decree of the Junta de Andalucía 218-2005 of the 11th of October, we inform our clients that the notary, registry and I.T.P. costs are not included in the price. We remind you that as a consumer you have the right to be informed and given the corresponding informative documentation, as the case may be, based on the provisions of Decree 218/05 of 11 October, which regulates the Regulations for Consumer Information in the sale and rental of homes in Andalusia.