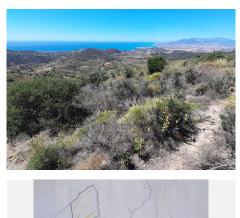

R4739434

Málaga Este

REF# R4739434 1.600.000 €

| BEDS | BATHS | BUILT   | PLOT      |
|------|-------|---------|-----------|
| 1    | 1     | 1630 m² | 163052 m² |

Several magnificent rustic fincas for a total of 163.000 meters located north of Cerrado de Calderon, with incredible sea views. The fincas have their own well and mains electricity, with olive, almond and fig trees. The northernmost plots have an entrance from the A-7000 near the Mirador and the view overlooks the whole bay of Malaga. The southernmost plots have an entrance from the Cerrado del Calderón and also have sea views. Spacious villas can be built with many options and unobstructed sea views. Great investment opportunity. Do you want large plots in a quiet area with wonderful views? Look no further, you are here! If you would like to arrange a viewing, please contact us, don't miss this opportunity! In compliance with the decree of the Junta de Andalucía 218-2005 of the 11th of October, we inform our clients that the notary, registry and I.T.P. costs are not included in the price. We remind you that as a consumer you have the right to be informed and given the corresponding informative documentation, as the case may be, based on the provisions of Decree 218/05 of 11 October, which regulates the Regulations for Consumer Information in the sale and rental of homes in Andalusia.