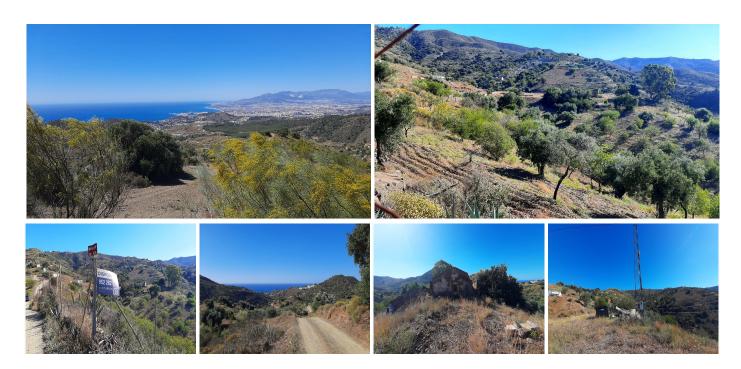

R4739434

Málaga Este

REF# R4739434 1.600.000 €

| BEDS | BATHS | BUILT   | PLOT      |
|------|-------|---------|-----------|
| 1    | 1     | 1630 m² | 163052 m² |

Several magnificent rustic fincas for a total of 163.000 meters located north of Cerrado de Calderon, with incredible sea views. The fincas have their own well and mains electricity, with olive, almond and fig trees. The northernmost plots have an entrance from the A-7000 near the Mirador and the view overlooks the whole bay of Malaga. The southernmost plots have an entrance from the Cerrado del Calderón and also have sea views. Spacious villas can be built with many options and unobstructed sea views. Great investment opportunity. Do you want large plots in a quiet area with wonderful views? Look no further, you are here! If you would like to arrange a viewing, please contact us, don't miss this opportunity! In compliance with the decree of the Junta de Andalucía 218-2005 of the 11th of October, we inform our clients that the notary, registry and I.T.P. costs are not included in the price. We remind you that as a consumer you have the right to be informed and given the corresponding informative documentation, as the case may be, based on the provisions of Decree 218/05 of 11 October, which regulates the Regulations for Consumer Information in the sale and rental of homes in Andalusia.