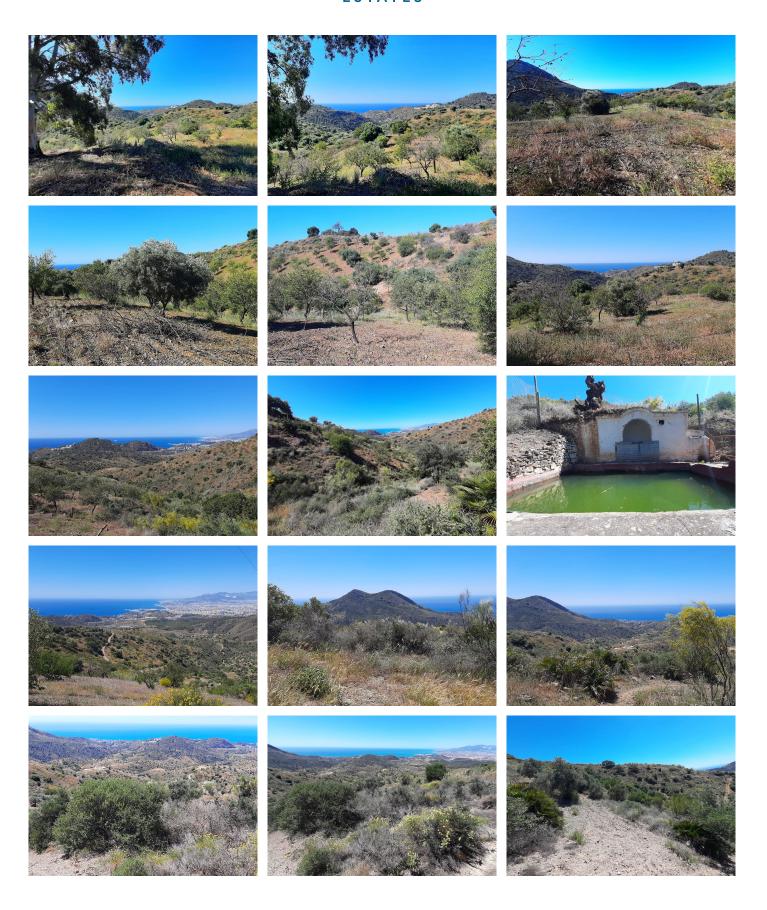

R4739434

Málaga Este

REF# R4739434 1.600.000 €

| BEDS | BATHS | BUILT   | PLOT      |
|------|-------|---------|-----------|
| 1    | 1     | 1630 m² | 163052 m² |

Several magnificent rustic fincas for a total of 163.000 meters located north of Cerrado de Calderon, with incredible sea views. The fincas have their own well and mains electricity, with olive, almond and fig trees. The northernmost plots have an entrance from the A-7000 near the Mirador and the view overlooks the whole bay of Malaga. The southernmost plots have an entrance from the Cerrado del Calderón and also have sea views. Spacious villas can be built with many options and unobstructed sea views. Great investment opportunity. Do you want large plots in a quiet area with wonderful views? Look no further, you are here! If you would like to arrange a viewing, please contact us, don't miss this opportunity! In compliance with the decree of the Junta de Andalucía 218-2005 of the 11th of October, we inform our clients that the notary, registry and I.T.P. costs are not included in the price. We remind you that as a consumer you have the right to be informed and given the corresponding informative documentation, as the case may be, based on the provisions of Decree 218/05 of 11 October, which regulates the Regulations for Consumer Information in the sale and rental of homes in Andalusia.