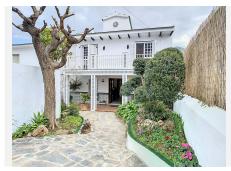

R4678309 ♥ Alhaurín el Grande REF# R4678309 348.000 €

| BEDS | BATHS | BUILT              | TERRACE |
|------|-------|--------------------|---------|
| 5    | 2     | 232 m <sup>2</sup> | 34 m²   |

Large charming house for sale in the historic centre of the town of Alhaurín el Grande. The house has 5 bedrooms, 2 bathrooms, patio, terrace, and 230 meters built. It does not need reform, just put it to your liking. Moreover, it is made with good quality materials. This Andalusian style house has many qualities, it is bright, with high ceilings, has spacious and airy rooms, and its large patio allows you to enjoy a nice outdoor space in the heart of the city. The advantage of this house is that, as it is so big, it can be adapted to the taste of each one, to have the house of your dream. If you are looking for a quiet property to accommodate your family all year round in a place of character and luxury, this house offers many possibilities. Its location is optimal, as it is in the heart of Alhaurín el Grande and everything can be done on foot. Only 30 minutes drive from Marbella, Malaga airport or the beautiful beaches of La Cala de Mijas, you can enjoy the Andalusian lifestyle while being close to the most touristic places. Don't miss this opportunity and call us to arrange a viewing. In compliance with the decree of the Junta de Andalucía 218-2005 of the 11th of October, we inform our clients that the notary, registry and I.T.P. costs are not included in the price. We remind you that as a consumer you have the right to be informed and given the corresponding informative documentation, as the case may be, based on the provisions of Decree 218/05 of 11th October which regulates the Regulations on Consumer Information in the sale and rental of homes in Andalusia.