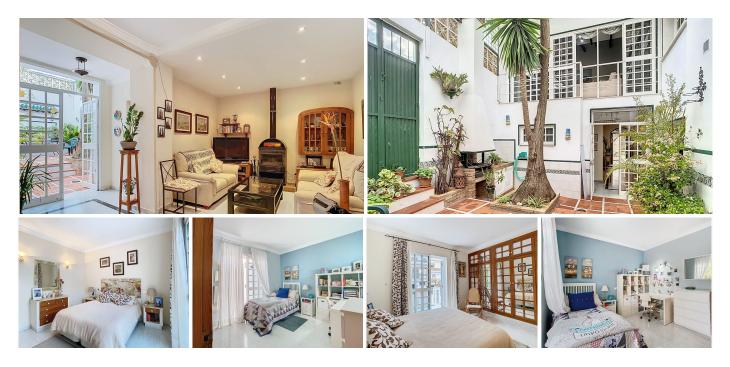

R4678309 ♥ Alhaurín el Grande REF# R4678309 348.000 €

| BEDS | BATHS | BUILT              | TERRACE |
|------|-------|--------------------|---------|
| 5    | 2     | 232 m <sup>2</sup> | 34 m²   |

Large charming house for sale in the historic centre of the town of Alhaurín el Grande. The house has 5 bedrooms, 2 bathrooms, patio, terrace, and 230 meters built. It does not need reform, just put it to your liking. Moreover, it is made with good quality materials. This Andalusian style house has many qualities, it is bright, with high ceilings, has spacious and airy rooms, and its large patio allows you to enjoy a nice outdoor space in the heart of the city. The advantage of this house is that, as it is so big, it can be adapted to the taste of each one, to have the house of your dream. If you are looking for a quiet property to accommodate your family all year round in a place of character and luxury, this house offers many possibilities. Its location is optimal, as it is in the heart of Alhaurín el Grande and everything can be done on foot. Only 30 minutes drive from Marbella, Malaga airport or the beautiful beaches of La Cala de Mijas, you can enjoy the Andalusian lifestyle while being close to the most touristic places. Don't miss this opportunity and call us to arrange a viewing. In compliance with the decree of the Junta de Andalucía 218-2005 of the 11th of October, we inform our clients that the notary, registry and I.T.P. costs are not included in the price. We remind you that as a consumer you have the right to be informed and given the corresponding informative documentation, as the case may be, based on the provisions of Decree 218/05 of 11th October which regulates the Regulations on Consumer Information in the sale and rental of homes in Andalusia.