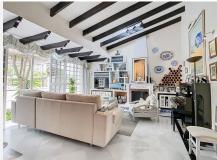

R4678309 ♥ Alhaurín el Grande REF# R4678309 348.000 €

| BEDS | BATHS | BUILT              | TERRACE |
|------|-------|--------------------|---------|
| 5    | 2     | 232 m <sup>2</sup> | 34 m²   |

Large charming house for sale in the historic centre of the town of Alhaurín el Grande. The house has 5 bedrooms, 2 bathrooms, patio, terrace, and 230 meters built. It does not need reform, just put it to your liking. Moreover, it is made with good quality materials. This Andalusian style house has many qualities, it is bright, with high ceilings, has spacious and airy rooms, and its large patio allows you to enjoy a nice outdoor space in the heart of the city. The advantage of this house is that, as it is so big, it can be adapted to the taste of each one, to have the house of your dream. If you are looking for a quiet property to accommodate your family all year round in a place of character and luxury, this house offers many possibilities. Its location is optimal, as it is in the heart of Alhaurín el Grande and everything can be done on foot. Only 30 minutes drive from Marbella, Malaga airport or the beautiful beaches of La Cala de Mijas, you can enjoy the Andalusian lifestyle while being close to the most touristic places. Don't miss this opportunity and call us to arrange a viewing. In compliance with the decree of the Junta de Andalucía 218-2005 of the 11th of October, we inform our clients that the notary, registry and I.T.P. costs are not included in the price. We remind you that as a consumer you have the right to be informed and given the corresponding informative documentation, as the case may be, based on the provisions of Decree 218/05 of 11th October which regulates the Regulations on Consumer Information in the sale and rental of homes in Andalusia.