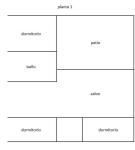

R4678309 ♥ Alhaurín el Grande REF# R4678309 348.000 €

| BEDS | BATHS | BUILT              | TERRACE |
|------|-------|--------------------|---------|
| 5    | 2     | 232 m <sup>2</sup> | 34 m²   |

Large charming house for sale in the historic centre of the town of Alhaurín el Grande. The house has 5 bedrooms, 2 bathrooms, patio, terrace, and 230 meters built. It does not need reform, just put it to your liking. Moreover, it is made with good quality materials. This Andalusian style house has many qualities, it is bright, with high ceilings, has spacious and airy rooms, and its large patio allows you to enjoy a nice outdoor space in the heart of the city. The advantage of this house is that, as it is so big, it can be adapted to the taste of each one, to have the house of your dream. If you are looking for a quiet property to accommodate your family all year round in a place of character and luxury, this house offers many possibilities. Its location is optimal, as it is in the heart of Alhaurín el Grande and everything can be done on foot. Only 30 minutes drive from Marbella, Malaga airport or the beautiful beaches of La Cala de Mijas, you can enjoy the Andalusian lifestyle while being close to the most touristic places. Don't miss this opportunity and call us to arrange a viewing. In compliance with the decree of the Junta de Andalucía 218-2005 of the 11th of October, we inform our clients that the notary, registry and I.T.P. costs are not included in the price. We remind you that as a consumer you have the right to be informed and given the corresponding informative documentation, as the case may be, based on the provisions of Decree 218/05 of 11th October which regulates the Regulations on Consumer Information in the sale and rental of homes in Andalusia.