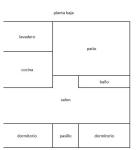

R4678309 ♥ Alhaurín el Grande REF# R4678309 348.000 €

| BEDS | BATHS | BUILT              | TERRACE |
|------|-------|--------------------|---------|
| 5    | 2     | 232 m <sup>2</sup> | 34 m²   |

Large charming house for sale in the historic centre of the town of Alhaurín el Grande. The house has 5 bedrooms, 2 bathrooms, patio, terrace, and 230 meters built. It does not need reform, just put it to your liking. Moreover, it is made with good quality materials. This Andalusian style house has many qualities, it is bright, with high ceilings, has spacious and airy rooms, and its large patio allows you to enjoy a nice outdoor space in the heart of the city. The advantage of this house is that, as it is so big, it can be adapted to the taste of each one, to have the house of your dream. If you are looking for a quiet property to accommodate your family all year round in a place of character and luxury, this house offers many possibilities. Its location is optimal, as it is in the heart of Alhaurín el Grande and everything can be done on foot. Only 30 minutes drive from Marbella, Malaga airport or the beautiful beaches of La Cala de Mijas, you can enjoy the Andalusian lifestyle while being close to the most touristic places. Don't miss this opportunity and call us to arrange a viewing. In compliance with the decree of the Junta de Andalucía 218-2005 of the 11th of October, we inform our clients that the notary, registry and I.T.P. costs are not included in the price. We remind you that as a consumer you have the right to be informed and given the corresponding informative documentation, as the case may be, based on the provisions of Decree 218/05 of 11th October which regulates the Regulations on Consumer Information in the sale and rental of homes in Andalusia.