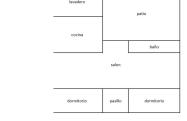

R4678309 ♥ Alhaurín el Grande REF# R4678309 348.000 €

| BEDS | BATHS | BUILT              | TERRACE |
|------|-------|--------------------|---------|
| 5    | 2     | 232 m <sup>2</sup> | 34 m²   |

Large charming house for sale in the historic centre of the town of Alhaurín el Grande. The house has 5 bedrooms, 2 bathrooms, patio, terrace, and 230 meters built. It does not need reform, just put it to your liking. Moreover, it is made with good quality materials. This Andalusian style house has many qualities, it is bright, with high ceilings, has spacious and airy rooms, and its large patio allows you to enjoy a nice outdoor space in the heart of the city. The advantage of this house is that, as it is so big, it can be adapted to the taste of each one, to have the house of your dream. If you are looking for a quiet property to accommodate your family all year round in a place of character and luxury, this house offers many possibilities. Its location is optimal, as it is in the heart of Alhaurín el Grande and everything can be done on foot. Only 30 minutes drive from Marbella, Malaga airport or the beautiful beaches of La Cala de Mijas, you can enjoy the Andalusian lifestyle while being close to the most touristic places. Don't miss this opportunity and call us to arrange a viewing. In compliance with the decree of the Junta de Andalucía 218-2005 of the 11th of October, we inform our clients that the notary, registry and I.T.P. costs are not included in the price. We remind you that as a consumer you have the right to be informed and given the corresponding informative documentation, as the case may be, based on the provisions of Decree 218/05 of 11th October which regulates the Regulations on Consumer Information in the sale and rental of homes in Andalusia.