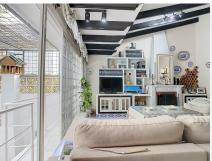

R4678309 ♥ Alhaurín el Grande REF# R4678309 348.000 €

| BEDS | BATHS | BUILT              | TERRACE |
|------|-------|--------------------|---------|
| 5    | 2     | 232 m <sup>2</sup> | 34 m²   |

Large charming house for sale in the historic centre of the town of Alhaurín el Grande. The house has 5 bedrooms, 2 bathrooms, patio, terrace, and 230 meters built. It does not need reform, just put it to your liking. Moreover, it is made with good quality materials. This Andalusian style house has many qualities, it is bright, with high ceilings, has spacious and airy rooms, and its large patio allows you to enjoy a nice outdoor space in the heart of the city. The advantage of this house is that, as it is so big, it can be adapted to the taste of each one, to have the house of your dream. If you are looking for a quiet property to accommodate your family all year round in a place of character and luxury, this house offers many possibilities. Its location is optimal, as it is in the heart of Alhaurín el Grande and everything can be done on foot. Only 30 minutes drive from Marbella, Malaga airport or the beautiful beaches of La Cala de Mijas, you can enjoy the Andalusian lifestyle while being close to the most touristic places. Don't miss this opportunity and call us to arrange a viewing. In compliance with the decree of the Junta de Andalucía 218-2005 of the 11th of October, we inform our clients that the notary, registry and I.T.P. costs are not included in the price. We remind you that as a consumer you have the right to be informed and given the corresponding informative documentation, as the case may be, based on the provisions of Decree 218/05 of 11th October which regulates the Regulations on Consumer Information in the sale and rental of homes in Andalusia.