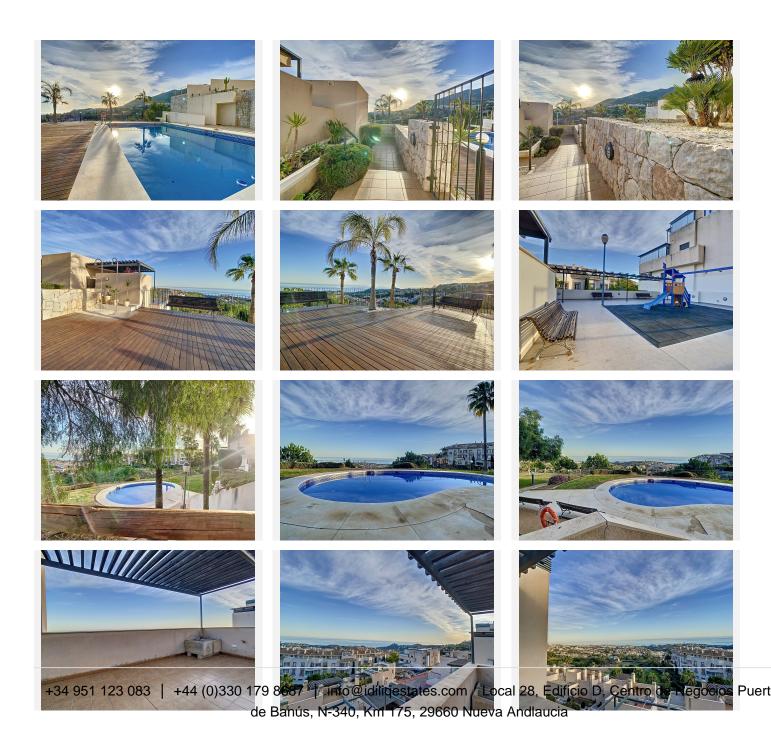

## R4761874

Benalmadena Pueblo

REF# R4761874 415.000 €

| BEDS | BATHS | BUILT  | TERRACE |
|------|-------|--------|---------|
| 2    | 2     | 155 m² | 39 m²   |

The urbanization where this penthouse is located is an oasis of tranquility and comfort. Its well-kept gardens and communal areas offer a relaxing atmosphere, perfect for disconnecting from the daily hustle and bustle. The two swimming pools available to residents are an ideal place to cool off and enjoy the Andalusian sun during the warmer months of the year. Additionally, the play area is a safe and fun space where children can play in a calm and secure manner. The location of this urbanization is another of its great attractions. Just a five-minute drive from the beach, residents can easily enjoy the sea and the sun. Furthermore, a ten-minute drive away is the highway, allowing quick access to other destinations on the Costa del Sol, such as Marbella, Fuengirola, or Malaga capital. The proximity to a gas station and several supermarkets makes daily tasks easier, while the closeness to Benalmádena pueblo and its charming old town allows you to enjoy the authentic Andalusian essence. The penthouse itself is a charming and well-distributed space. Its two bedrooms offer comfort and privacy, with the property featuring two bathrooms, one of them en suite. The living room is bright and welcoming, with direct access to the spacious terrace offering stunning views of the surroundings. From here, you can contemplate the Mediterranean Sea, the mountains of the Sierra de Mijas, and the lush golf courses that characterize the area. The fully equipped kitchen is a functional space where you can prepare delicious meals with fresh, local ingredients. Modern appliances and quality

+34 951 123 083 | +44 (0)330 179 8687 | info@idiliqestates.com Local 28, Edificio D, Centro de Negocios Puerta de Banús, N-340, Km 175, 29660 Nueva Andlaucia

finishes ensure a pleasant culinary experience for all residents. Additionally, the terrace is the perfect place to enjoy outdoor dinners or simply relax with a good book while watching the sunset. The 60-square-meter solarium is another highlight of this penthouse. With the possibility of building up to two additional rooms, this space offers endless possibilities to adapt it to the individual needs and tastes of the residents. From a private studio to a personal gym, the options are limitless. In summary, this fantastic penthouse in Benalmádena is much more than just a property. It is a home where you can enjoy life to the fullest, surrounded by natural beauty, modern comforts, and a welcoming atmosphere. Whether you're enjoying a swim in the pool, exploring the charms of the Costa del Sol, or simply relaxing on the terrace overlooking the sea, this penthouse offers an unparalleled living experience in one of Spain's most desired destinations.