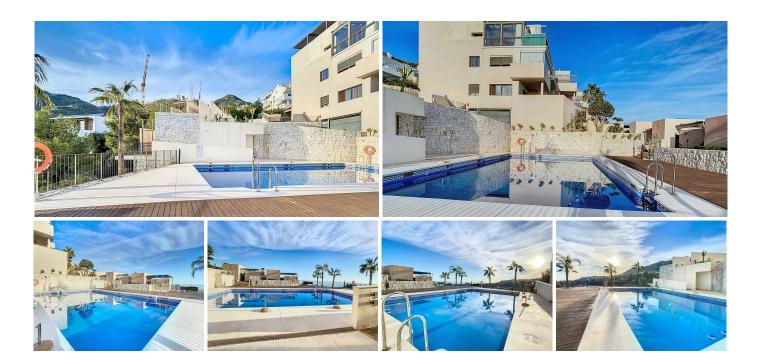

## R4761874

Benalmadena Pueblo

REF# R4761874 415.000 €

| BEDS | BATHS | BUILT  | TERRACE |
|------|-------|--------|---------|
| 2    | 2     | 155 m² | 39 m²   |

The urbanization where this penthouse is located is an oasis of tranquility and comfort. Its well-kept gardens and communal areas offer a relaxing atmosphere, perfect for disconnecting from the daily hustle and bustle. The two swimming pools available to residents are an ideal place to cool off and enjoy the Andalusian sun during the warmer months of the year. Additionally, the play area is a safe and fun space where children can play in a calm and secure manner. The location of this urbanization is another of its great attractions. Just a five-minute drive from the beach, residents can easily enjoy the sea and the sun. Furthermore, a ten-minute drive away is the highway, allowing quick access to other destinations on the Costa del Sol, such as Marbella, Fuengirola, or Malaga capital. The proximity to a gas station and several supermarkets makes daily tasks easier, while the closeness to Benalmádena pueblo and its charming old town allows you to enjoy the authentic Andalusian essence. The penthouse itself is a charming and well-distributed space. Its two bedrooms offer comfort and privacy, with the property featuring two bathrooms, one of them en suite. The living room is bright and welcoming, with direct access to the spacious terrace offering stunning views of the surroundings. From here, you can contemplate the Mediterranean Sea, the mountains of the Sierra de Mijas, and the lush golf courses that characterize the area. The fully equipped kitchen is a functional space where you can prepare delicious meals with fresh, local ingredients. Modern appliances and quality