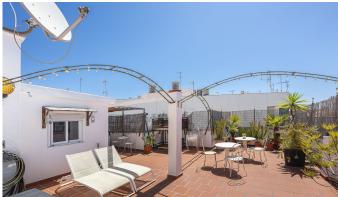

The penthouse offers 6 spacious bedrooms, 2 full bathrooms, plenty of natural light throughout the day and a spectacular Rooftop style terrace, perfect for enjoying the weather, socialising or further enhancing its appeal to guests.

## Outstanding features:

- 6 fully functional bedrooms
- 2 full bathrooms
- 123 sqm built area
- 137 m2 private rooftop terrace
- Fourth floor (without lift, but with approved project)
- Incredible sun exposure and ventilation
- Active tourist licence
- Excellent demonstrable profitability
- Privileged location, surrounded by shops, bars, restaurants and all services.