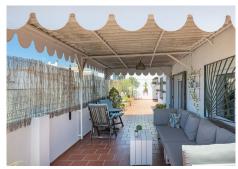

The penthouse offers 6 spacious bedrooms, 2 full bathrooms, plenty of natural light throughout the day and a spectacular Rooftop style terrace, perfect for enjoying the weather, socialising or further enhancing its appeal to guests.

## Outstanding features:

- 6 fully functional bedrooms
- 2 full bathrooms
- 123 sqm built area
- 137 m2 private rooftop terrace
- Fourth floor (without lift, but with approved project)
- Incredible sun exposure and ventilation
- Active tourist licence
- Excellent demonstrable profitability
- Privileged location, surrounded by shops, bars, restaurants and all services.