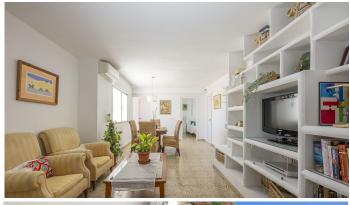

The penthouse offers 6 spacious bedrooms, 2 full bathrooms, plenty of natural light throughout the day and a spectacular Rooftop style terrace, perfect for enjoying the weather, socialising or further enhancing its appeal to guests.

## Outstanding features:

- 6 fully functional bedrooms
- 2 full bathrooms
- 123 sqm built area
- 137 m2 private rooftop terrace
- Fourth floor (without lift, but with approved project)
- Incredible sun exposure and ventilation
- Active tourist licence
- Excellent demonstrable profitability
- Privileged location, surrounded by shops, bars, restaurants and all services.