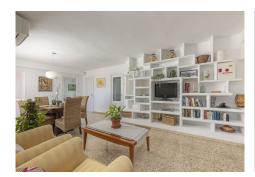

The penthouse offers 6 spacious bedrooms, 2 full bathrooms, plenty of natural light throughout the day and a spectacular Rooftop style terrace, perfect for enjoying the weather, socialising or further enhancing its appeal to guests.

## Outstanding features:

- 6 fully functional bedrooms
- 2 full bathrooms
- 123 sqm built area
- 137 m2 private rooftop terrace
- Fourth floor (without lift, but with approved project)
- Incredible sun exposure and ventilation
- Active tourist licence
- Excellent demonstrable profitability
- Privileged location, surrounded by shops, bars, restaurants and all services.