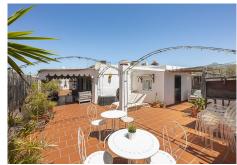

The penthouse offers 6 spacious bedrooms, 2 full bathrooms, plenty of natural light throughout the day and a spectacular Rooftop style terrace, perfect for enjoying the weather, socialising or further enhancing its appeal to guests.

## Outstanding features:

- 6 fully functional bedrooms
- 2 full bathrooms
- 123 sqm built area
- 137 m2 private rooftop terrace
- Fourth floor (without lift, but with approved project)
- Incredible sun exposure and ventilation
- Active tourist licence
- Excellent demonstrable profitability
- Privileged location, surrounded by shops, bars, restaurants and all services.