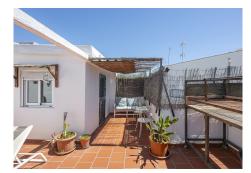

The penthouse offers 6 spacious bedrooms, 2 full bathrooms, plenty of natural light throughout the day and a spectacular Rooftop style terrace, perfect for enjoying the weather, socialising or further enhancing its appeal to guests.

## Outstanding features:

- 6 fully functional bedrooms
- 2 full bathrooms
- 123 sqm built area
- 137 m2 private rooftop terrace
- Fourth floor (without lift, but with approved project)
- Incredible sun exposure and ventilation
- Active tourist licence
- Excellent demonstrable profitability
- Privileged location, surrounded by shops, bars, restaurants and all services.