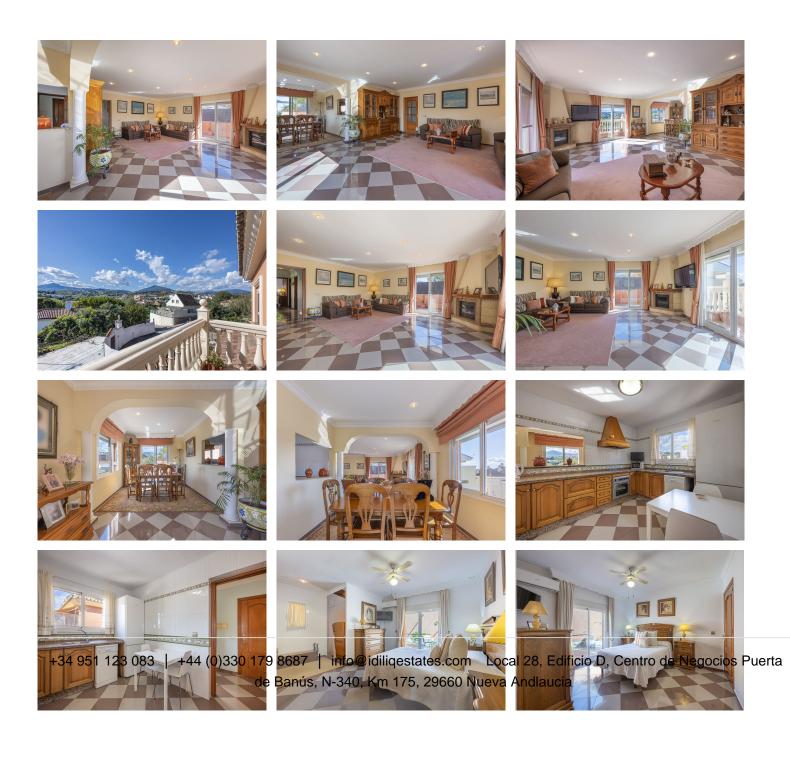

#### Ground floor:

On this floor, we find a cosy flat that has two living areas, a bedroom, a kitchen and a complete bathroom. It also has an unfinished space that offers multiple possibilities: it can be transformed into a studio, a garage or a large storage room, adapting to the needs of the owner. In addition to a storage room or tool room.

#### Upper floor:

The main living area is located on the upper floor and stands out for its bright living room, which includes a dining area and access to a balcony. From here, there is access to a large terrace, perfect for enjoying the outdoors. The kitchen is independent and is integrated into the living room through a breakfast bar, which creates a social and cosy atmosphere.

+34 951 123 083 | +44 (0)330 179 8687 | info@idiliqestates.com Local 28, Edificio D, Centro de Negocios Puerta de Banús, N-340, Km 175, 29660 Nueva Andlaucia

This floor also has a complete interior bathroom, which offers the possibility of adding a window for more light. In addition, there are two bedrooms equipped with fitted wardrobes, and an en-suite bedroom that includes its own bathroom, providing privacy and comfort.