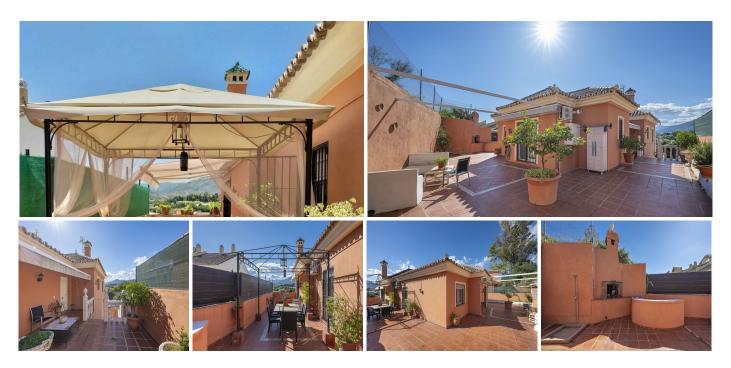

#### Outside:

The spacious terrace surrounding the property is an ideal space for entertaining, with a barbecue area perfect for gatherings with family or friends. A laundry room is also included, adding to the functionality of the property.

This property is an excellent opportunity for those looking for a spacious and versatile home, with the possibility to personalise and adapt the spaces to suit your lifestyle. Don't miss the opportunity to visit it!