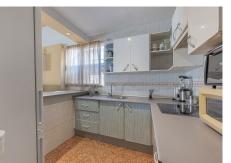

#### Upper floor:

The main living area is located on the upper floor and stands out for its bright living room, which includes a dining area and access to a balcony. From here, there is access to a large terrace, perfect for enjoying the outdoors. The kitchen is independent and is integrated into the living room through a breakfast bar, which creates a social and cosy atmosphere.