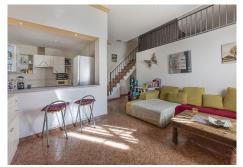

#### Upper floor:

The main living area is located on the upper floor and stands out for its bright living room, which includes a dining area and access to a balcony. From here, there is access to a large terrace, perfect for enjoying the outdoors. The kitchen is independent and is integrated into the living room through a breakfast bar, which creates a social and cosy atmosphere.