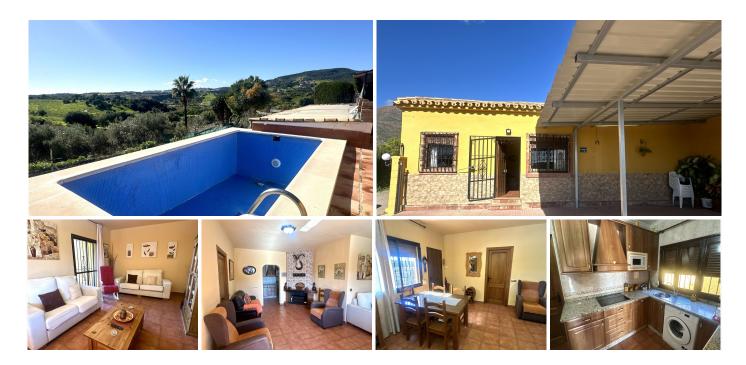

R4944388

Estepona

REF# R4944388 775.000 €

| BEDS | BATHS | BUILT |
|------|-------|-------|
| 3    | 2     | 85 m² |

Discover this charming rustic chalet in a privileged location in Estepona, in the heart of the Costa del Sol. With 12,021 m² of land and an 85 m² home, it's the perfect place for those seeking the tranquility of the countryside without sacrificing proximity to the sea, just 10 minutes from the beaches and the town center. The chalet, designed to make the most of its surroundings, features 3 bright bedrooms, 1 full bathroom, a fully equipped kitchen, and a spacious living room with a wood-burning fireplace that adds warmth and character to the home. Outside, a covered porch offers the ideal spot to relax and enjoy the mountain views. The property includes a private pool for sunny days, olive trees, and fruit trees that add a special charm, as well as a dedicated area for a biological garden, perfect for sustainable living enthusiasts. Additionally, it features a large storage area and an open garage for added convenience. This home is fully equipped with its own well water, a water tank, connection to the general water supply, and electricity, ensuring a comfortable and modern lifestyle in the heart of nature. Located in a peaceful area, this rustic chalet combines the privacy of the countryside with the proximity to Estepona's beaches and services, offering a unique Mediterranean lifestyle full of possibilities. Don't miss this opportunity. Contact us today to visit this rustic chalet and start enjoying the life you've always dreamed of on the Costa del Sol.