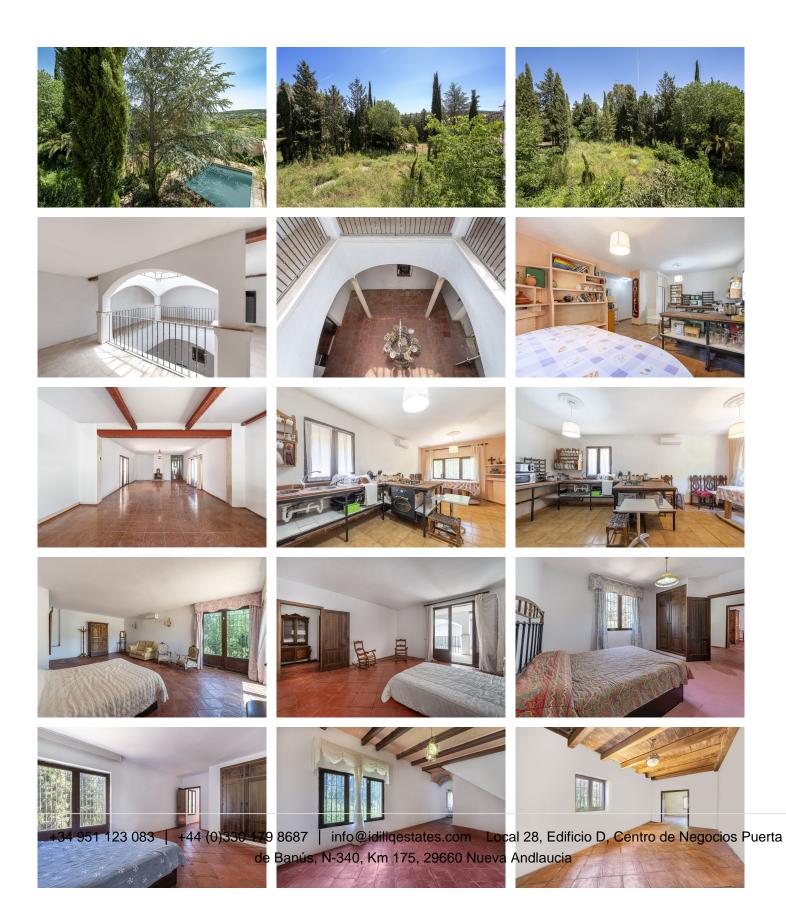

R4734055

REF# R4734055 425.000 €

| BEDS | BATHS | BUILT  | PLOT    |
|------|-------|--------|---------|
| 7    | 3     | 690 m² | 4535 m² |

Ronda. Extraordinary property with multiple possibilities: Home or hotel business Are you passionate about the hospitality industry or are you looking for a single-family home with unique spaces? This property gives you the opportunity to make your dreams come true. -Versatility of use: The property is presented as a blank canvas, ideal to transform it into a cozy family home or an exclusive boutique hotel. -Ample space: The property has a considerable living area, which allows it to accommodate several rooms, common areas and spaces for staff if you choose the hotel option. -Privileged natural environment: An extensive garden surrounds the property, offering an oasis of tranquility with a private pool, tennis court, a relaxing pond, an aviary and, for horse lovers, perfectly equipped stables. -Strategic location: The property is located in a privileged location, with easy access to the dream city of Ronda. -Renovation needed: The property needs a comprehensive renovation to update its facilities and maximize its potential. -Investment: This property represents an attractive investment with great return potential. With the right renovation and a solid business strategy, this boutique hotel or single-family home could become a profitable business or dream home. Are you interested in this property? If you are looking for a unique opportunity to invest in a property with endless possibilities, do not hesitate to contact me. I will be happy to guide you through the purchasing process and help you evaluate the potential of this property, whether to turn it into your ideal home or a