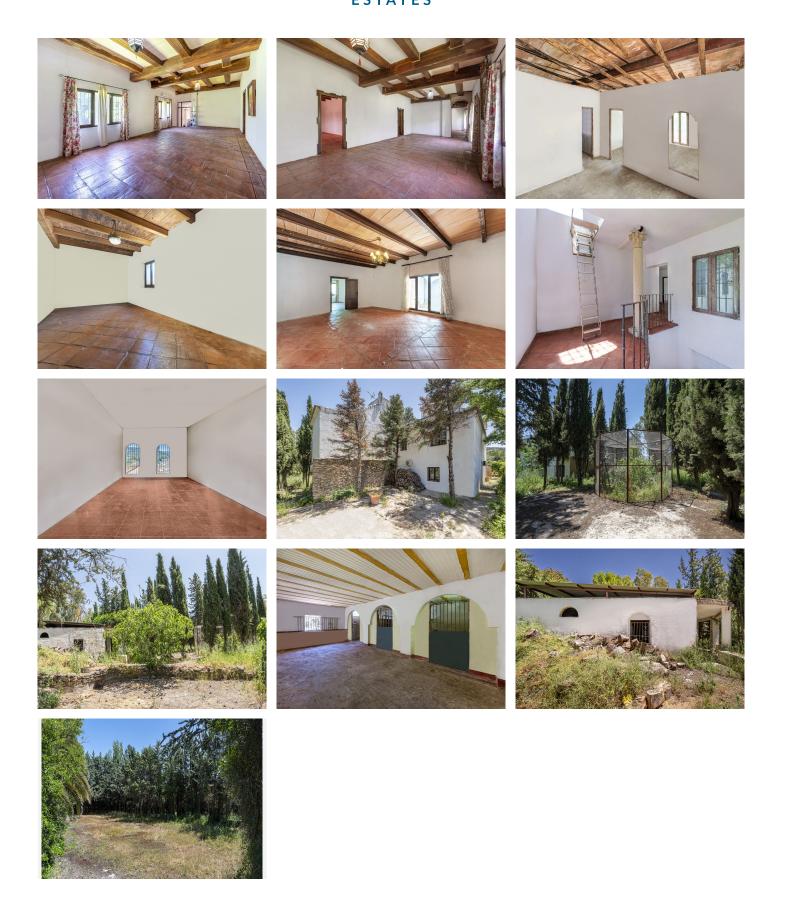

R4734055

REF# R4734055 425.000 €

| BEDS | BATHS | BUILT  | PLOT    |
|------|-------|--------|---------|
| 7    | 3     | 690 m² | 4535 m² |

Ronda. Extraordinary property with multiple possibilities: Home or hotel business Are you passionate about the hospitality industry or are you looking for a single-family home with unique spaces? This property gives you the opportunity to make your dreams come true. -Versatility of use: The property is presented as a blank canvas, ideal to transform it into a cozy family home or an exclusive boutique hotel. -Ample space: The property has a considerable living area, which allows it to accommodate several rooms, common areas and spaces for staff if you choose the hotel option. -Privileged natural environment: An extensive garden surrounds the property, offering an oasis of tranquility with a private pool, tennis court, a relaxing pond, an aviary and, for horse lovers, perfectly equipped stables. -Strategic location: The property is located in a privileged location, with easy access to the dream city of Ronda. -Renovation needed: The property needs a comprehensive renovation to update its facilities and maximize its potential. -Investment: This property represents an attractive investment with great return potential. With the right renovation and a solid business strategy, this boutique hotel or single-family home could become a profitable business or dream home. Are you interested in this property? If you are looking for a unique opportunity to invest in a property with endless possibilities, do not hesitate to contact me. I will be happy to guide you through the purchasing process and help you evaluate the potential of this property, whether to turn it into your ideal home or a