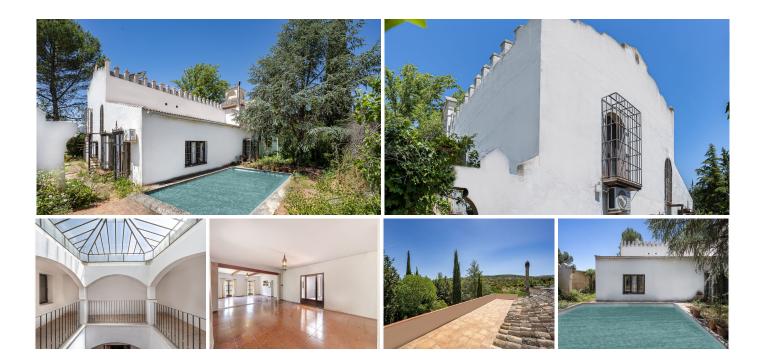

R4734055

REF# R4734055 425.000 €

| BEDS | BATHS | BUILT  | PLOT    |
|------|-------|--------|---------|
| 7    | 3     | 690 m² | 4535 m² |

Ronda. Extraordinary property with multiple possibilities: Home or hotel business Are you passionate about the hospitality industry or are you looking for a single-family home with unique spaces? This property gives you the opportunity to make your dreams come true. -Versatility of use: The property is presented as a blank canvas, ideal to transform it into a cozy family home or an exclusive boutique hotel. -Ample space: The property has a considerable living area, which allows it to accommodate several rooms, common areas and spaces for staff if you choose the hotel option. -Privileged natural environment: An extensive garden surrounds the property, offering an oasis of tranquility with a private pool, tennis court, a relaxing pond, an aviary and, for horse lovers, perfectly equipped stables. -Strategic location: The property is located in a privileged location, with easy access to the dream city of Ronda. -Renovation needed: The property needs a comprehensive renovation to update its facilities and maximize its potential. -Investment: This property represents an attractive investment with great return potential. With the right renovation and a solid business strategy, this boutique hotel or single-family home could become a profitable business or dream home. Are you interested in this property? If you are looking for a unique opportunity to invest in a property with endless possibilities, do not hesitate to contact me. I will be happy to guide you through the purchasing process and help you evaluate the potential of this property, whether to turn it into your ideal home or a