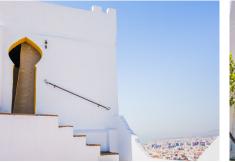

## R4789261 • Málaga

REF# R4789261 850.000 €

| BEDS | BATHS | BUILT  | PLOT    |
|------|-------|--------|---------|
| 3    | 2     | 236 m² | 1385 m² |

Entering this house you will warm to its charm instantly. Even if it is newly built it keeps to the past and respects the traditions that give it a refined country feel. The entrance boasts a natural pebble pavement that harks back to the ancient days of horses and carriages as does the handmade clay tiles that cover the whole floor which is a clear example of the care taken in choosing the materials in this new build. The home boasts a impresive exposed brick fireplace in addition to the hallow bricks ceiling or some exposed wooden beams and pillars with the benefits of being new but with all the charm and intimacy of an older house as well as wrought-iron balconies rondeño style which contribute to configure a house with all the Andalusian flavor and style essential for lovers of family gatherings or with friends, "La Bodega" with clear Arabic styles throughout. This home also enjoys a tower with amazing 360° panoramic views over Málaga which will feed the imagination in young and old with the sights and sounds of the landscape. All this makes this house something special, built on a plot of 1,385 m2, at different heights with the possibility of converting rooms into small studios when freinds and family come to stay keeping your privacy . Included in all this is also a must have swiming pool where you can cool off in the summer days or sit and watch the children play. The grounds have a easily managed amount of Mediterranean vegetation including trees and Fruit trees that can give enough local fruits to enjoy in drinks and food naturally.