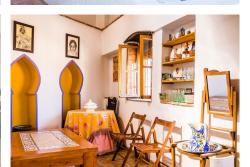

## R4789261 • Málaga

REF# R4789261 850.000 €

| BEDS | BATHS | BUILT  | PLOT    |
|------|-------|--------|---------|
| 3    | 2     | 236 m² | 1385 m² |

Entering this house you will warm to its charm instantly. Even if it is newly built it keeps to the past and respects the traditions that give it a refined country feel. The entrance boasts a natural pebble pavement that harks back to the ancient days of horses and carriages as does the handmade clay tiles that cover the whole floor which is a clear example of the care taken in choosing the materials in this new build. The home boasts a impresive exposed brick fireplace in addition to the hallow bricks ceiling or some exposed wooden beams and pillars with the benefits of being new but with all the charm and intimacy of an older house as well as wrought-iron balconies rondeño style which contribute to configure a house with all the Andalusian flavor and style essential for lovers of family gatherings or with friends, "La Bodega" with clear Arabic styles throughout. This home also enjoys a tower with amazing 360° panoramic views over Málaga which will feed the imagination in young and old with the sights and sounds of the landscape. All this makes this house something special, built on a plot of 1,385 m2, at different heights with the possibility of converting rooms into small studios when freinds and family come to stay keeping your privacy . Included in all this is also a must have swiming pool where you can cool off in the summer days or sit and watch the children play. The grounds have a easily managed amount of Mediterranean vegetation including trees and Fruit trees that can give enough local fruits to enjoy in drinks and food naturally.