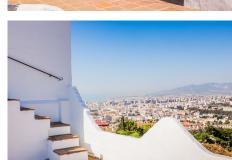

## R4789261 • Málaga

REF# R4789261 850.000 €

| BEDS | BATHS | BUILT  | PLOT    |
|------|-------|--------|---------|
| 3    | 2     | 236 m² | 1385 m² |

Entering this house you will warm to its charm instantly. Even if it is newly built it keeps to the past and respects the traditions that give it a refined country feel. The entrance boasts a natural pebble pavement that harks back to the ancient days of horses and carriages as does the handmade clay tiles that cover the whole floor which is a clear example of the care taken in choosing the materials in this new build. The home boasts a impresive exposed brick fireplace in addition to the hallow bricks ceiling or some exposed wooden beams and pillars with the benefits of being new but with all the charm and intimacy of an older house as well as wrought-iron balconies rondeño style which contribute to configure a house with all the Andalusian flavor and style essential for lovers of family gatherings or with friends, "La Bodega" with clear Arabic styles throughout. This home also enjoys a tower with amazing 360° panoramic views over Málaga which will feed the imagination in young and old with the sights and sounds of the landscape. All this makes this house something special, built on a plot of 1,385 m2, at different heights with the possibility of converting rooms into small studios when freinds and family come to stay keeping your privacy . Included in all this is also a must have swiming pool where you can cool off in the summer days or sit and watch the children play. The grounds have a easily managed amount of Mediterranean vegetation including trees and Fruit trees that can give enough local fruits to enjoy in drinks and food naturally.