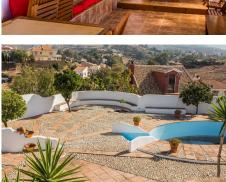

## R4789261 • Málaga

REF# R4789261 850.000 €

| BEDS | BATHS | BUILT  | PLOT    |
|------|-------|--------|---------|
| 3    | 2     | 236 m² | 1385 m² |

Entering this house you will warm to its charm instantly. Even if it is newly built it keeps to the past and respects the traditions that give it a refined country feel. The entrance boasts a natural pebble pavement that harks back to the ancient days of horses and carriages as does the handmade clay tiles that cover the whole floor which is a clear example of the care taken in choosing the materials in this new build. The home boasts a impresive exposed brick fireplace in addition to the hallow bricks ceiling or some exposed wooden beams and pillars with the benefits of being new but with all the charm and intimacy of an older house as well as wrought-iron balconies rondeño style which contribute to configure a house with all the Andalusian flavor and style essential for lovers of family gatherings or with friends, "La Bodega" with clear Arabic styles throughout. This home also enjoys a tower with amazing 360° panoramic views over Málaga which will feed the imagination in young and old with the sights and sounds of the landscape. All this makes this house something special, built on a plot of 1,385 m2, at different heights with the possibility of converting rooms into small studios when freinds and family come to stay keeping your privacy . Included in all this is also a must have swiming pool where you can cool off in the summer days or sit and watch the children play. The grounds have a easily managed amount of Mediterranean vegetation including trees and Fruit trees that can give enough local fruits to enjoy in drinks and food naturally.