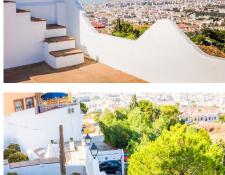

## R4789261 • Málaga

REF# R4789261 850.000 €

| BEDS | BATHS | BUILT  | PLOT    |
|------|-------|--------|---------|
| 3    | 2     | 236 m² | 1385 m² |

Entering this house you will warm to its charm instantly. Even if it is newly built it keeps to the past and respects the traditions that give it a refined country feel. The entrance boasts a natural pebble pavement that harks back to the ancient days of horses and carriages as does the handmade clay tiles that cover the whole floor which is a clear example of the care taken in choosing the materials in this new build. The home boasts a impresive exposed brick fireplace in addition to the hallow bricks ceiling or some exposed wooden beams and pillars with the benefits of being new but with all the charm and intimacy of an older house as well as wrought-iron balconies rondeño style which contribute to configure a house with all the Andalusian flavor and style essential for lovers of family gatherings or with friends, "La Bodega" with clear Arabic styles throughout. This home also enjoys a tower with amazing 360° panoramic views over Málaga which will feed the imagination in young and old with the sights and sounds of the landscape. All this makes this house something special, built on a plot of 1,385 m2, at different heights with the possibility of converting rooms into small studios when freinds and family come to stay keeping your privacy . Included in all this is also a must have swiming pool where you can cool off in the summer days or sit and watch the children play. The grounds have a easily managed amount of Mediterranean vegetation including trees and Fruit trees that can give enough local fruits to enjoy in drinks and food naturally.