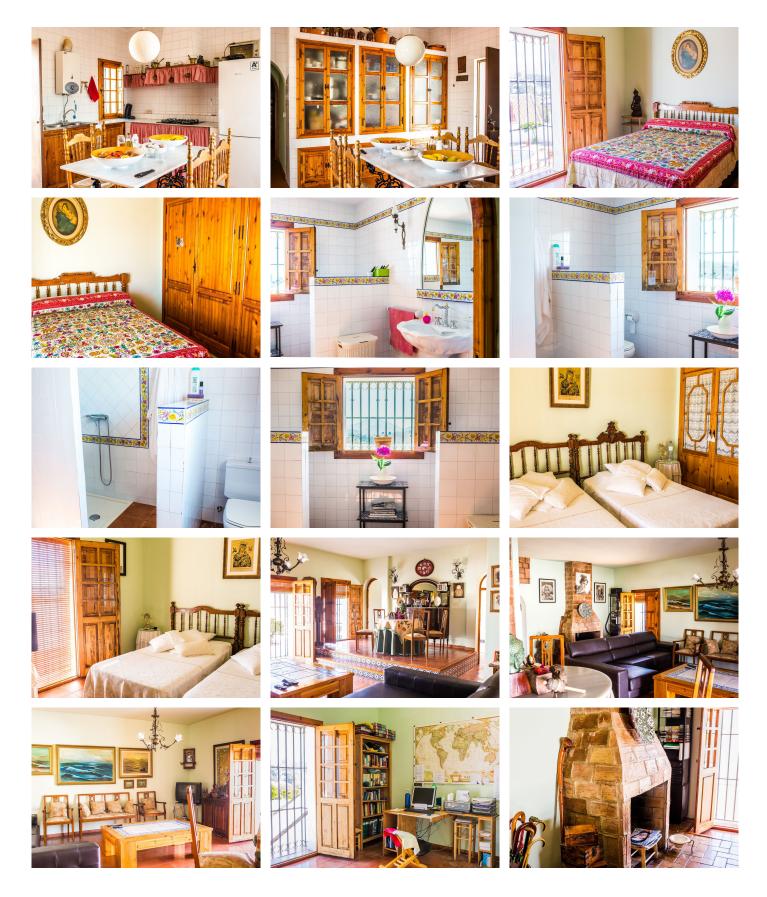

## R4789261 • Málaga

REF# R4789261 850.000 €

| BEDS | BATHS | BUILT  | PLOT    |
|------|-------|--------|---------|
| 3    | 2     | 236 m² | 1385 m² |

Entering this house you will warm to its charm instantly. Even if it is newly built it keeps to the past and respects the traditions that give it a refined country feel. The entrance boasts a natural pebble pavement that harks back to the ancient days of horses and carriages as does the handmade clay tiles that cover the whole floor which is a clear example of the care taken in choosing the materials in this new build. The home boasts a impresive exposed brick fireplace in addition to the hallow bricks ceiling or some exposed wooden beams and pillars with the benefits of being new but with all the charm and intimacy of an older house as well as wrought-iron balconies rondeño style which contribute to configure a house with all the Andalusian flavor and style essential for lovers of family gatherings or with friends, "La Bodega" with clear Arabic styles throughout. This home also enjoys a tower with amazing 360° panoramic views over Málaga which will feed the imagination in young and old with the sights and sounds of the landscape. All this makes this house something special, built on a plot of 1,385 m2, at different heights with the possibility of converting rooms into small studios when freinds and family come to stay keeping your privacy . Included in all this is also a must have swiming pool where you can cool off in the summer days or sit and watch the children play. The grounds have a easily managed amount of Mediterranean vegetation including trees and Fruit trees that can give enough local fruits to enjoy in drinks and food naturally.