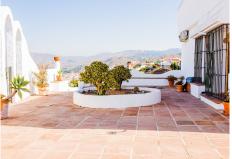

## R4789261 • Málaga

REF# R4789261 850.000 €

| BEDS | BATHS | BUILT  | PLOT    |
|------|-------|--------|---------|
| 3    | 2     | 236 m² | 1385 m² |

Entering this house you will warm to its charm instantly. Even if it is newly built it keeps to the past and respects the traditions that give it a refined country feel. The entrance boasts a natural pebble pavement that harks back to the ancient days of horses and carriages as does the handmade clay tiles that cover the whole floor which is a clear example of the care taken in choosing the materials in this new build. The home boasts a impresive exposed brick fireplace in addition to the hallow bricks ceiling or some exposed wooden beams and pillars with the benefits of being new but with all the charm and intimacy of an older house as well as wrought-iron balconies rondeño style which contribute to configure a house with all the Andalusian flavor and style essential for lovers of family gatherings or with friends, "La Bodega" with clear Arabic styles throughout. This home also enjoys a tower with amazing 360° panoramic views over Málaga which will feed the imagination in young and old with the sights and sounds of the landscape. All this makes this house something special, built on a plot of 1,385 m2, at different heights with the possibility of converting rooms into small studios when freinds and family come to stay keeping your privacy . Included in all this is also a must have swiming pool where you can cool off in the summer days or sit and watch the children play. The grounds have a easily managed amount of Mediterranean vegetation including trees and Fruit trees that can give enough local fruits to enjoy in drinks and food naturally.