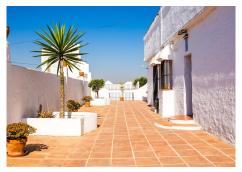

## R4789261 • Málaga

REF# R4789261 850.000 €

| BEDS | BATHS | BUILT  | PLOT    |
|------|-------|--------|---------|
| 3    | 2     | 236 m² | 1385 m² |

Entering this house you will warm to its charm instantly. Even if it is newly built it keeps to the past and respects the traditions that give it a refined country feel. The entrance boasts a natural pebble pavement that harks back to the ancient days of horses and carriages as does the handmade clay tiles that cover the whole floor which is a clear example of the care taken in choosing the materials in this new build. The home boasts a impresive exposed brick fireplace in addition to the hallow bricks ceiling or some exposed wooden beams and pillars with the benefits of being new but with all the charm and intimacy of an older house as well as wrought-iron balconies rondeño style which contribute to configure a house with all the Andalusian flavor and style essential for lovers of family gatherings or with friends, "La Bodega" with clear Arabic styles throughout. This home also enjoys a tower with amazing 360° panoramic views over Málaga which will feed the imagination in young and old with the sights and sounds of the landscape. All this makes this house something special, built on a plot of 1,385 m2, at different heights with the possibility of converting rooms into small studios when freinds and family come to stay keeping your privacy . Included in all this is also a must have swiming pool where you can cool off in the summer days or sit and watch the children play. The grounds have a easily managed amount of Mediterranean vegetation including trees and Fruit trees that can give enough local fruits to enjoy in drinks and food naturally.