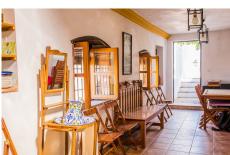

## R4789261 • Málaga

REF# R4789261 850.000 €

| BEDS | BATHS | BUILT  | PLOT    |
|------|-------|--------|---------|
| 3    | 2     | 236 m² | 1385 m² |

Entering this house you will warm to its charm instantly. Even if it is newly built it keeps to the past and respects the traditions that give it a refined country feel. The entrance boasts a natural pebble pavement that harks back to the ancient days of horses and carriages as does the handmade clay tiles that cover the whole floor which is a clear example of the care taken in choosing the materials in this new build. The home boasts a impresive exposed brick fireplace in addition to the hallow bricks ceiling or some exposed wooden beams and pillars with the benefits of being new but with all the charm and intimacy of an older house as well as wrought-iron balconies rondeño style which contribute to configure a house with all the Andalusian flavor and style essential for lovers of family gatherings or with friends, "La Bodega" with clear Arabic styles throughout. This home also enjoys a tower with amazing 360° panoramic views over Málaga which will feed the imagination in young and old with the sights and sounds of the landscape. All this makes this house something special, built on a plot of 1,385 m2, at different heights with the possibility of converting rooms into small studios when freinds and family come to stay keeping your privacy . Included in all this is also a must have swiming pool where you can cool off in the summer days or sit and watch the children play. The grounds have a easily managed amount of Mediterranean vegetation including trees and Fruit trees that can give enough local fruits to enjoy in drinks and food naturally.