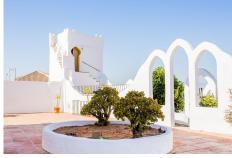

## R4789261 • Málaga

REF# R4789261 850.000 €

| BEDS | BATHS | BUILT  | PLOT    |
|------|-------|--------|---------|
| 3    | 2     | 236 m² | 1385 m² |

Entering this house you will warm to its charm instantly. Even if it is newly built it keeps to the past and respects the traditions that give it a refined country feel. The entrance boasts a natural pebble pavement that harks back to the ancient days of horses and carriages as does the handmade clay tiles that cover the whole floor which is a clear example of the care taken in choosing the materials in this new build. The home boasts a impresive exposed brick fireplace in addition to the hallow bricks ceiling or some exposed wooden beams and pillars with the benefits of being new but with all the charm and intimacy of an older house as well as wrought-iron balconies rondeño style which contribute to configure a house with all the Andalusian flavor and style essential for lovers of family gatherings or with friends, "La Bodega" with clear Arabic styles throughout. This home also enjoys a tower with amazing 360° panoramic views over Málaga which will feed the imagination in young and old with the sights and sounds of the landscape. All this makes this house something special, built on a plot of 1,385 m2, at different heights with the possibility of converting rooms into small studios when freinds and family come to stay keeping your privacy . Included in all this is also a must have swiming pool where you can cool off in the summer days or sit and watch the children play. The grounds have a easily managed amount of Mediterranean vegetation including trees and Fruit trees that can give enough local fruits to enjoy in drinks and food naturally.