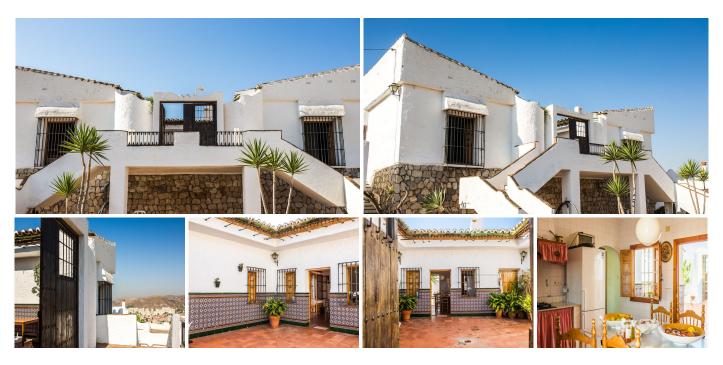

## R4789261 • Málaga

REF# R4789261 850.000 €

| BEDS | BATHS | BUILT  | PLOT    |
|------|-------|--------|---------|
| 3    | 2     | 236 m² | 1385 m² |

Entering this house you will warm to its charm instantly. Even if it is newly built it keeps to the past and respects the traditions that give it a refined country feel. The entrance boasts a natural pebble pavement that harks back to the ancient days of horses and carriages as does the handmade clay tiles that cover the whole floor which is a clear example of the care taken in choosing the materials in this new build. The home boasts a impresive exposed brick fireplace in addition to the hallow bricks ceiling or some exposed wooden beams and pillars with the benefits of being new but with all the charm and intimacy of an older house as well as wrought-iron balconies rondeño style which contribute to configure a house with all the Andalusian flavor and style essential for lovers of family gatherings or with friends, "La Bodega" with clear Arabic styles throughout. This home also enjoys a tower with amazing 360° panoramic views over Málaga which will feed the imagination in young and old with the sights and sounds of the landscape. All this makes this house something special, built on a plot of 1,385 m2, at different heights with the possibility of converting rooms into small studios when freinds and family come to stay keeping your privacy . Included in all this is also a must have swiming pool where you can cool off in the summer days or sit and watch the children play. The grounds have a easily managed amount of Mediterranean vegetation including trees and Fruit trees that can give enough local fruits to enjoy in drinks and food naturally.