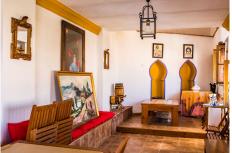

## R4789261 • Málaga

REF# R4789261 850.000 €

| BEDS | BATHS | BUILT  | PLOT    |
|------|-------|--------|---------|
| 3    | 2     | 236 m² | 1385 m² |

Entering this house you will warm to its charm instantly. Even if it is newly built it keeps to the past and respects the traditions that give it a refined country feel. The entrance boasts a natural pebble pavement that harks back to the ancient days of horses and carriages as does the handmade clay tiles that cover the whole floor which is a clear example of the care taken in choosing the materials in this new build. The home boasts a impresive exposed brick fireplace in addition to the hallow bricks ceiling or some exposed wooden beams and pillars with the benefits of being new but with all the charm and intimacy of an older house as well as wrought-iron balconies rondeño style which contribute to configure a house with all the Andalusian flavor and style essential for lovers of family gatherings or with friends, "La Bodega" with clear Arabic styles throughout. This home also enjoys a tower with amazing 360° panoramic views over Málaga which will feed the imagination in young and old with the sights and sounds of the landscape. All this makes this house something special, built on a plot of 1,385 m2, at different heights with the possibility of converting rooms into small studios when freinds and family come to stay keeping your privacy . Included in all this is also a must have swiming pool where you can cool off in the summer days or sit and watch the children play. The grounds have a easily managed amount of Mediterranean vegetation including trees and Fruit trees that can give enough local fruits to enjoy in drinks and food naturally.