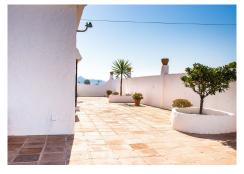

## R4789261 • Málaga

REF# R4789261 850.000 €

| BEDS | BATHS | BUILT  | PLOT    |
|------|-------|--------|---------|
| 3    | 2     | 236 m² | 1385 m² |

Entering this house you will warm to its charm instantly. Even if it is newly built it keeps to the past and respects the traditions that give it a refined country feel. The entrance boasts a natural pebble pavement that harks back to the ancient days of horses and carriages as does the handmade clay tiles that cover the whole floor which is a clear example of the care taken in choosing the materials in this new build. The home boasts a impresive exposed brick fireplace in addition to the hallow bricks ceiling or some exposed wooden beams and pillars with the benefits of being new but with all the charm and intimacy of an older house as well as wrought-iron balconies rondeño style which contribute to configure a house with all the Andalusian flavor and style essential for lovers of family gatherings or with friends, "La Bodega" with clear Arabic styles throughout. This home also enjoys a tower with amazing 360° panoramic views over Málaga which will feed the imagination in young and old with the sights and sounds of the landscape. All this makes this house something special, built on a plot of 1,385 m2, at different heights with the possibility of converting rooms into small studios when freinds and family come to stay keeping your privacy . Included in all this is also a must have swiming pool where you can cool off in the summer days or sit and watch the children play. The grounds have a easily managed amount of Mediterranean vegetation including trees and Fruit trees that can give enough local fruits to enjoy in drinks and food naturally.