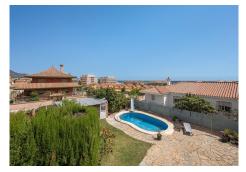

R4412593 San Luis de Sabinillas
REF# R4412593 750.000 €

| BEDS | BATHS | BUILT  | PLOT   | TERRACE |
|------|-------|--------|--------|---------|
| 8    | 4     | 448 m² | 856 m² | 70 m²   |

This wonderful Villa is located in a wonderful area of ??San Luis de Sabinillas (Manilva), the urbanization is very quiet and friendly, right next to El Duque park with green areas, a lake and a children's area. A few meters from the center, and having all the services at hand, such as supermarkets, restaurants, etc., Puerto de la Duquesa, the fabulous beaches of Manilva, vineyards and prestigious golf courses. The house is distributed over 3 floors, on the upper floors we can enjoy its 8 bedrooms with built-in wardrobes, 3 full bathrooms and a toilet in the outdoor area. To all this, we must add the wooden kitchen, living room with fireplace, dining room, laundry room, several terraces with views of the sea and the mountains, while in the basement there is the garage with space for 3 cars, storage room, tool workshop. , area for animals and gym. In the garden we find its private pool, bar, barbecue with outdoor dining area and a wide variety of plants and fruit trees. In addition, this home is self-sufficient, since it has solar panels installed to supply electricity and hot water, and of course it also has a cistern with 5,000 liters of drinking water and a tank with 3,000 liters of water outside for the irrigation.