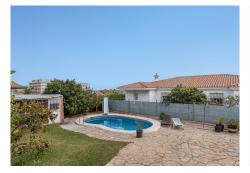

R4412593 San Luis de Sabinillas
REF# R4412593 750.000 €

| BEDS | BATHS | BUILT  | PLOT   | TERRACE |
|------|-------|--------|--------|---------|
| 8    | 4     | 448 m² | 856 m² | 70 m²   |

This wonderful Villa is located in a wonderful area of ??San Luis de Sabinillas (Manilva), the urbanization is very quiet and friendly, right next to El Duque park with green areas, a lake and a children's area. A few meters from the center, and having all the services at hand, such as supermarkets, restaurants, etc., Puerto de la Duquesa, the fabulous beaches of Manilva, vineyards and prestigious golf courses. The house is distributed over 3 floors, on the upper floors we can enjoy its 8 bedrooms with built-in wardrobes, 3 full bathrooms and a toilet in the outdoor area. To all this, we must add the wooden kitchen, living room with fireplace, dining room, laundry room, several terraces with views of the sea and the mountains, while in the basement there is the garage with space for 3 cars, storage room, tool workshop. , area for animals and gym. In the garden we find its private pool, bar, barbecue with outdoor dining area and a wide variety of plants and fruit trees. In addition, this home is self-sufficient, since it has solar panels installed to supply electricity and hot water, and of course it also has a cistern with 5,000 liters of drinking water and a tank with 3,000 liters of water outside for the irrigation.