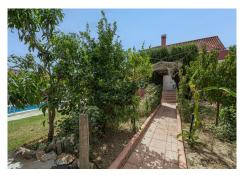

R4412593 San Luis de Sabinillas
REF# R4412593 750.000 €

| BEDS | BATHS | BUILT  | PLOT   | TERRACE |
|------|-------|--------|--------|---------|
| 8    | 4     | 448 m² | 856 m² | 70 m²   |

This wonderful Villa is located in a wonderful area of ??San Luis de Sabinillas (Manilva), the urbanization is very quiet and friendly, right next to El Duque park with green areas, a lake and a children's area. A few meters from the center, and having all the services at hand, such as supermarkets, restaurants, etc., Puerto de la Duquesa, the fabulous beaches of Manilva, vineyards and prestigious golf courses. The house is distributed over 3 floors, on the upper floors we can enjoy its 8 bedrooms with built-in wardrobes, 3 full bathrooms and a toilet in the outdoor area. To all this, we must add the wooden kitchen, living room with fireplace, dining room, laundry room, several terraces with views of the sea and the mountains, while in the basement there is the garage with space for 3 cars, storage room, tool workshop. , area for animals and gym. In the garden we find its private pool, bar, barbecue with outdoor dining area and a wide variety of plants and fruit trees. In addition, this home is self-sufficient, since it has solar panels installed to supply electricity and hot water, and of course it also has a cistern with 5,000 liters of drinking water and a tank with 3,000 liters of water outside for the irrigation.