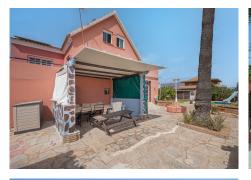

R4412593 San Luis de Sabinillas
REF# R4412593 750.000 €

| BEDS | BATHS | BUILT  | PLOT   | TERRACE |
|------|-------|--------|--------|---------|
| 8    | 4     | 448 m² | 856 m² | 70 m²   |

This wonderful Villa is located in a wonderful area of ??San Luis de Sabinillas (Manilva), the urbanization is very quiet and friendly, right next to El Duque park with green areas, a lake and a children's area. A few meters from the center, and having all the services at hand, such as supermarkets, restaurants, etc., Puerto de la Duquesa, the fabulous beaches of Manilva, vineyards and prestigious golf courses. The house is distributed over 3 floors, on the upper floors we can enjoy its 8 bedrooms with built-in wardrobes, 3 full bathrooms and a toilet in the outdoor area. To all this, we must add the wooden kitchen, living room with fireplace, dining room, laundry room, several terraces with views of the sea and the mountains, while in the basement there is the garage with space for 3 cars, storage room, tool workshop. , area for animals and gym. In the garden we find its private pool, bar, barbecue with outdoor dining area and a wide variety of plants and fruit trees. In addition, this home is self-sufficient, since it has solar panels installed to supply electricity and hot water, and of course it also has a cistern with 5,000 liters of drinking water and a tank with 3,000 liters of water outside for the irrigation.