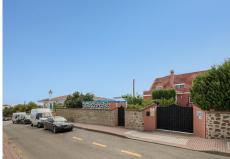

R4412593 San Luis de Sabinillas
REF# R4412593 750.000 €

| BEDS | BATHS | BUILT  | PLOT   | TERRACE |
|------|-------|--------|--------|---------|
| 8    | 4     | 448 m² | 856 m² | 70 m²   |

This wonderful Villa is located in a wonderful area of ??San Luis de Sabinillas (Manilva), the urbanization is very quiet and friendly, right next to El Duque park with green areas, a lake and a children's area. A few meters from the center, and having all the services at hand, such as supermarkets, restaurants, etc., Puerto de la Duquesa, the fabulous beaches of Manilva, vineyards and prestigious golf courses. The house is distributed over 3 floors, on the upper floors we can enjoy its 8 bedrooms with built-in wardrobes, 3 full bathrooms and a toilet in the outdoor area. To all this, we must add the wooden kitchen, living room with fireplace, dining room, laundry room, several terraces with views of the sea and the mountains, while in the basement there is the garage with space for 3 cars, storage room, tool workshop. , area for animals and gym. In the garden we find its private pool, bar, barbecue with outdoor dining area and a wide variety of plants and fruit trees. In addition, this home is self-sufficient, since it has solar panels installed to supply electricity and hot water, and of course it also has a cistern with 5,000 liters of drinking water and a tank with 3,000 liters of water outside for the irrigation.