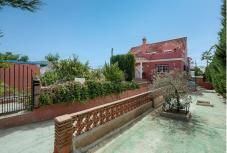

R4412593 San Luis de Sabinillas
REF# R4412593 750.000 €

| BEDS | BATHS | BUILT  | PLOT   | TERRACE |
|------|-------|--------|--------|---------|
| 8    | 4     | 448 m² | 856 m² | 70 m²   |

This wonderful Villa is located in a wonderful area of ??San Luis de Sabinillas (Manilva), the urbanization is very quiet and friendly, right next to El Duque park with green areas, a lake and a children's area. A few meters from the center, and having all the services at hand, such as supermarkets, restaurants, etc., Puerto de la Duquesa, the fabulous beaches of Manilva, vineyards and prestigious golf courses. The house is distributed over 3 floors, on the upper floors we can enjoy its 8 bedrooms with built-in wardrobes, 3 full bathrooms and a toilet in the outdoor area. To all this, we must add the wooden kitchen, living room with fireplace, dining room, laundry room, several terraces with views of the sea and the mountains, while in the basement there is the garage with space for 3 cars, storage room, tool workshop. , area for animals and gym. In the garden we find its private pool, bar, barbecue with outdoor dining area and a wide variety of plants and fruit trees. In addition, this home is self-sufficient, since it has solar panels installed to supply electricity and hot water, and of course it also has a cistern with 5,000 liters of drinking water and a tank with 3,000 liters of water outside for the irrigation.