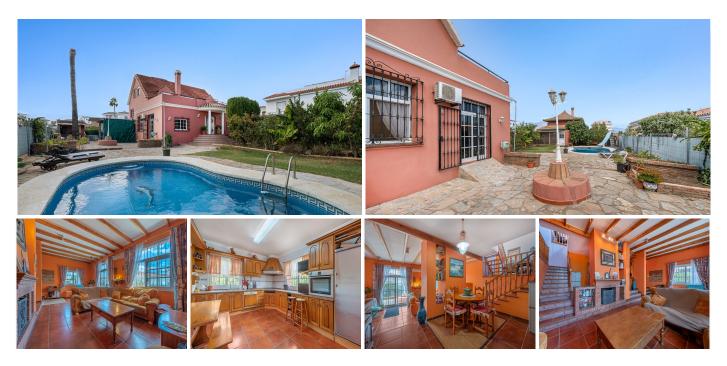

R4412593 San Luis de Sabinillas
REF# R4412593 750.000 €

| BEDS | BATHS | BUILT  | PLOT   | TERRACE |
|------|-------|--------|--------|---------|
| 8    | 4     | 448 m² | 856 m² | 70 m²   |

This wonderful Villa is located in a wonderful area of ??San Luis de Sabinillas (Manilva), the urbanization is very quiet and friendly, right next to El Duque park with green areas, a lake and a children's area. A few meters from the center, and having all the services at hand, such as supermarkets, restaurants, etc., Puerto de la Duquesa, the fabulous beaches of Manilva, vineyards and prestigious golf courses. The house is distributed over 3 floors, on the upper floors we can enjoy its 8 bedrooms with built-in wardrobes, 3 full bathrooms and a toilet in the outdoor area. To all this, we must add the wooden kitchen, living room with fireplace, dining room, laundry room, several terraces with views of the sea and the mountains, while in the basement there is the garage with space for 3 cars, storage room, tool workshop. , area for animals and gym. In the garden we find its private pool, bar, barbecue with outdoor dining area and a wide variety of plants and fruit trees. In addition, this home is self-sufficient, since it has solar panels installed to supply electricity and hot water, and of course it also has a cistern with 5,000 liters of drinking water and a tank with 3,000 liters of water outside for the irrigation.