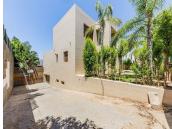

R3450055

REF# R3450055 895.000 €

| BEDS | BATHS | BUILT  | PLOT    |
|------|-------|--------|---------|
| 4    | 4     | 471 m² | 1199 m² |

Discover this detached villa in the prestigious urbanization of La Mairena, located in Ojén, Málaga. With a plot of 1199 m² and a living area of 471 m², this residence is intelligently distributed to offer luxury and comfort. Inside, the semi-basement floor houses a generous garage, 2 additional rooms, 1 laundry room, and 2 bathrooms. The ground floor features a cozy hall, a bright living-dining room, a fully equipped open kitchen, 1 bedroom, and 1 bathroom. The first floor includes 3 bedrooms and 1 bathroom, while the top floor boasts a charming solarium terrace with panoramic views. Equipped with pre-installed air conditioning, marble floors, and wooden flooring, every detail of this home blends elegance with functionality. Additionally, the exterior offers a spacious area designed for a pool and a garden, perfect for outdoor relaxation. Located in an urban residential environment 18 kilometers from Marbella and 24 kilometers from Ojén, this villa combines tranquility with accessibility. Its proximity to La Cala Golf Course, less than 10 minutes away, makes it an ideal retreat for golf enthusiasts. Detached Villa, La Mairena, Costa del Sol. 4 Bedrooms, 4 Bathrooms, Built 471 m², Garden/Plot 1199 m². Setting: Urbanisation. Orientation: South. Condition: Good. Pool: Private. Climate Control: Pre Installed A/C, Central Heating. Views: Garden, Pool. Features: Covered Terrace, Fitted Wardrobes, Private Terrace, Solarium, Ensuite Bathroom, Wood Flooring, Marble Flooring, Double Glazing. Kitchen: Partially Fitted. Garden: Private. Parking: Garage, Private. Utilities: