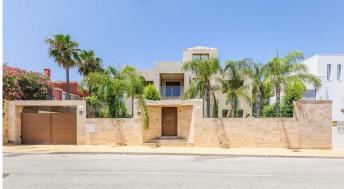

R3450055

REF# R3450055 895.000 €

| BEDS | BATHS | BUILT  | PLOT    |
|------|-------|--------|---------|
| 4    | 4     | 471 m² | 1199 m² |

Discover this detached villa in the prestigious urbanization of La Mairena, located in Ojén, Málaga. With a plot of 1199 m² and a living area of 471 m², this residence is intelligently distributed to offer luxury and comfort. Inside, the semi-basement floor houses a generous garage, 2 additional rooms, 1 laundry room, and 2 bathrooms. The ground floor features a cozy hall, a bright living-dining room, a fully equipped open kitchen, 1 bedroom, and 1 bathroom. The first floor includes 3 bedrooms and 1 bathroom, while the top floor boasts a charming solarium terrace with panoramic views. Equipped with pre-installed air conditioning, marble floors, and wooden flooring, every detail of this home blends elegance with functionality. Additionally, the exterior offers a spacious area designed for a pool and a garden, perfect for outdoor relaxation. Located in an urban residential environment 18 kilometers from Marbella and 24 kilometers from Ojén, this villa combines tranquility with accessibility. Its proximity to La Cala Golf Course, less than 10 minutes away, makes it an ideal retreat for golf enthusiasts. Detached Villa, La Mairena, Costa del Sol. 4 Bedrooms, 4 Bathrooms, Built 471 m², Garden/Plot 1199 m². Setting: Urbanisation. Orientation: South. Condition: Good. Pool: Private. Climate Control: Pre Installed A/C, Central Heating. Views: Garden, Pool. Features: Covered Terrace, Fitted Wardrobes, Private Terrace, Solarium, Ensuite Bathroom, Wood Flooring, Marble Flooring, Double Glazing. Kitchen: Partially Fitted. Garden: Private. Parking: Garage, Private. Utilities: