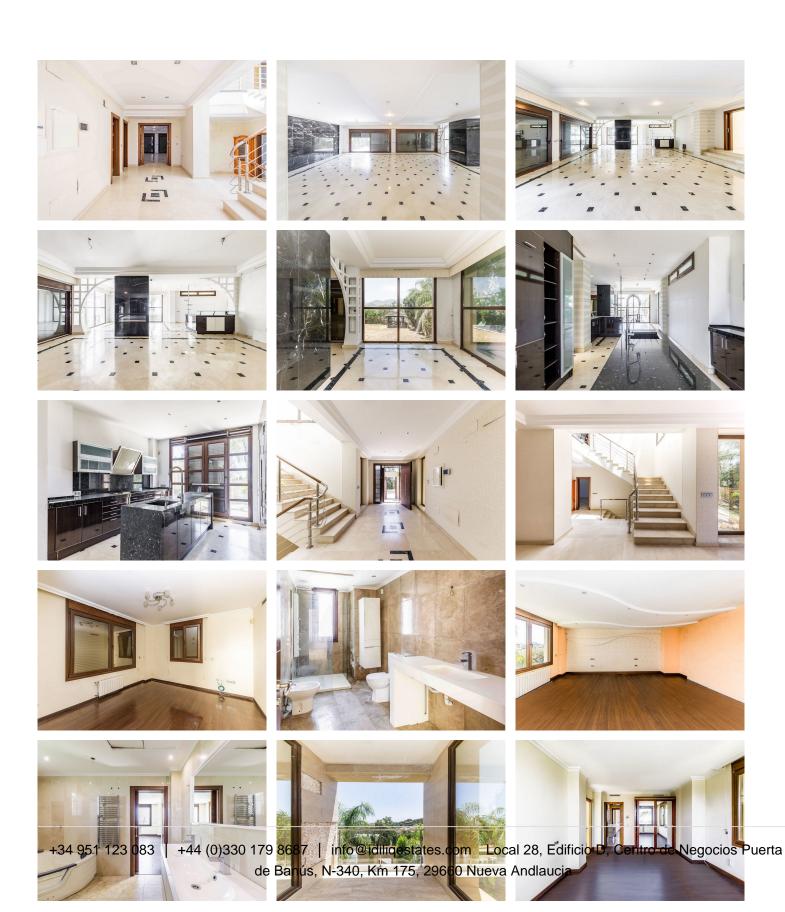

R3450055

REF# R3450055 895.000 €

| BEDS | BATHS | BUILT  | PLOT    |
|------|-------|--------|---------|
| 4    | 4     | 471 m² | 1199 m² |

Discover this detached villa in the prestigious urbanization of La Mairena, located in Ojén, Málaga. With a plot of 1199 m² and a living area of 471 m², this residence is intelligently distributed to offer luxury and comfort. Inside, the semi-basement floor houses a generous garage, 2 additional rooms, 1 laundry room, and 2 bathrooms. The ground floor features a cozy hall, a bright living-dining room, a fully equipped open kitchen, 1 bedroom, and 1 bathroom. The first floor includes 3 bedrooms and 1 bathroom, while the top floor boasts a charming solarium terrace with panoramic views. Equipped with pre-installed air conditioning, marble floors, and wooden flooring, every detail of this home blends elegance with functionality. Additionally, the exterior offers a spacious area designed for a pool and a garden, perfect for outdoor relaxation. Located in an urban residential environment 18 kilometers from Marbella and 24 kilometers from Ojén, this villa combines tranquility with accessibility. Its proximity to La Cala Golf Course, less than 10 minutes away, makes it an ideal retreat for golf enthusiasts. Detached Villa, La Mairena, Costa del Sol. 4 Bedrooms, 4 Bathrooms, Built 471 m², Garden/Plot 1199 m². Setting: Urbanisation. Orientation: South. Condition: Good. Pool: Private. Climate Control: Pre Installed A/C, Central Heating. Views: Garden, Pool. Features: Covered Terrace, Fitted Wardrobes, Private Terrace, Solarium, Ensuite Bathroom, Wood Flooring, Marble Flooring, Double Glazing. Kitchen: Partially Fitted. Garden: Private. Parking: Garage, Private. Utilities: