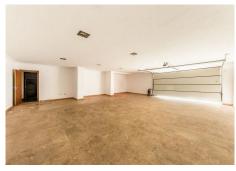

R3450055

REF# R3450055 895.000 €

| BEDS | BATHS | BUILT  | PLOT    |
|------|-------|--------|---------|
| 4    | 4     | 471 m² | 1199 m² |

Discover this detached villa in the prestigious urbanization of La Mairena, located in Ojén, Málaga. With a plot of 1199 m² and a living area of 471 m², this residence is intelligently distributed to offer luxury and comfort. Inside, the semi-basement floor houses a generous garage, 2 additional rooms, 1 laundry room, and 2 bathrooms. The ground floor features a cozy hall, a bright living-dining room, a fully equipped open kitchen, 1 bedroom, and 1 bathroom. The first floor includes 3 bedrooms and 1 bathroom, while the top floor boasts a charming solarium terrace with panoramic views. Equipped with pre-installed air conditioning, marble floors, and wooden flooring, every detail of this home blends elegance with functionality. Additionally, the exterior offers a spacious area designed for a pool and a garden, perfect for outdoor relaxation. Located in an urban residential environment 18 kilometers from Marbella and 24 kilometers from Ojén, this villa combines tranquility with accessibility. Its proximity to La Cala Golf Course, less than 10 minutes away, makes it an ideal retreat for golf enthusiasts. Detached Villa, La Mairena, Costa del Sol. 4 Bedrooms, 4 Bathrooms, Built 471 m², Garden/Plot 1199 m². Setting: Urbanisation. Orientation: South. Condition: Good. Pool: Private. Climate Control: Pre Installed A/C, Central Heating. Views: Garden, Pool. Features: Covered Terrace, Fitted Wardrobes, Private Terrace, Solarium, Ensuite Bathroom, Wood Flooring, Marble Flooring, Double Glazing. Kitchen: Partially Fitted. Garden: Private. Parking: Garage, Private. Utilities: