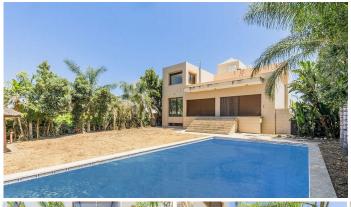

R3450055

REF# R3450055 895.000 €

| BEDS | BATHS | BUILT  | PLOT    |
|------|-------|--------|---------|
| 4    | 4     | 471 m² | 1199 m² |

Discover this detached villa in the prestigious urbanization of La Mairena, located in Ojén, Málaga. With a plot of 1199 m² and a living area of 471 m², this residence is intelligently distributed to offer luxury and comfort. Inside, the semi-basement floor houses a generous garage, 2 additional rooms, 1 laundry room, and 2 bathrooms. The ground floor features a cozy hall, a bright living-dining room, a fully equipped open kitchen, 1 bedroom, and 1 bathroom. The first floor includes 3 bedrooms and 1 bathroom, while the top floor boasts a charming solarium terrace with panoramic views. Equipped with pre-installed air conditioning, marble floors, and wooden flooring, every detail of this home blends elegance with functionality. Additionally, the exterior offers a spacious area designed for a pool and a garden, perfect for outdoor relaxation. Located in an urban residential environment 18 kilometers from Marbella and 24 kilometers from Ojén, this villa combines tranquility with accessibility. Its proximity to La Cala Golf Course, less than 10 minutes away, makes it an ideal retreat for golf enthusiasts. Detached Villa, La Mairena, Costa del Sol. 4 Bedrooms, 4 Bathrooms, Built 471 m², Garden/Plot 1199 m². Setting: Urbanisation. Orientation: South. Condition: Good. Pool: Private. Climate Control: Pre Installed A/C, Central Heating. Views: Garden, Pool. Features: Covered Terrace, Fitted Wardrobes, Private Terrace, Solarium, Ensuite Bathroom, Wood Flooring, Marble Flooring, Double Glazing. Kitchen: Partially Fitted. Garden: Private. Parking: Garage, Private. Utilities: