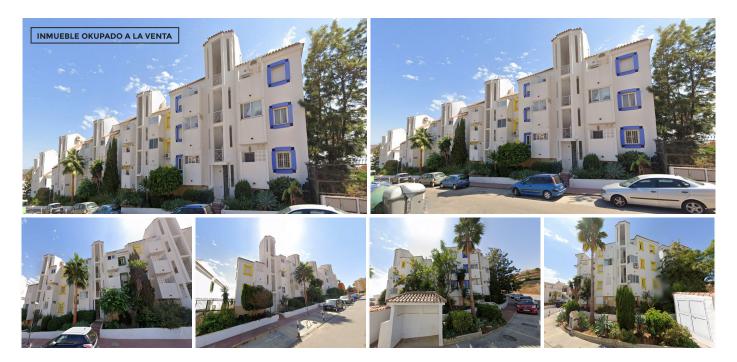

## SQUATTED PROPERTY. SPECIAL FOR INVESTORS.

The Property is transferred without the Seller knowing the current state of conservation, nor its occupational, rental, service and supply situation. It is impossible to visit the interior. The photographs may not correspond to the current state of the property.

Discover the comfort and proximity to all services in this charming apartment in Riviera del Sol, Mijas, province of Malaga!

Located in a building without a lift, this cozy 58 m<sup>2</sup> apartment offers you a well-distributed and functional space. Its design includes a bright living-dining room, an independent unfurnished kitchen, a cozy bedroom and a well-equipped bathroom.

Ground Floor Apartment, Riviera del Sol, Costa del Sol. 1 Bedroom, 1 Bathroom, Built 58 m<sup>2</sup>.

Setting : Close To Golf, Close To Shops, Close To Sea, Urbanisation. Orientation : South. Condition : Good. Pool : Communal. Views : Panoramic. Features : Private Terrace, Utility Room. Furniture : Not Furnished. Kitchen : Not Fitted. Garden : Communal. Utilities : Electricity, Drinkable Water, Telephone. Category : Bargain, Cheap, Distressed, Golf, Holiday Homes, Investment, Repossession.