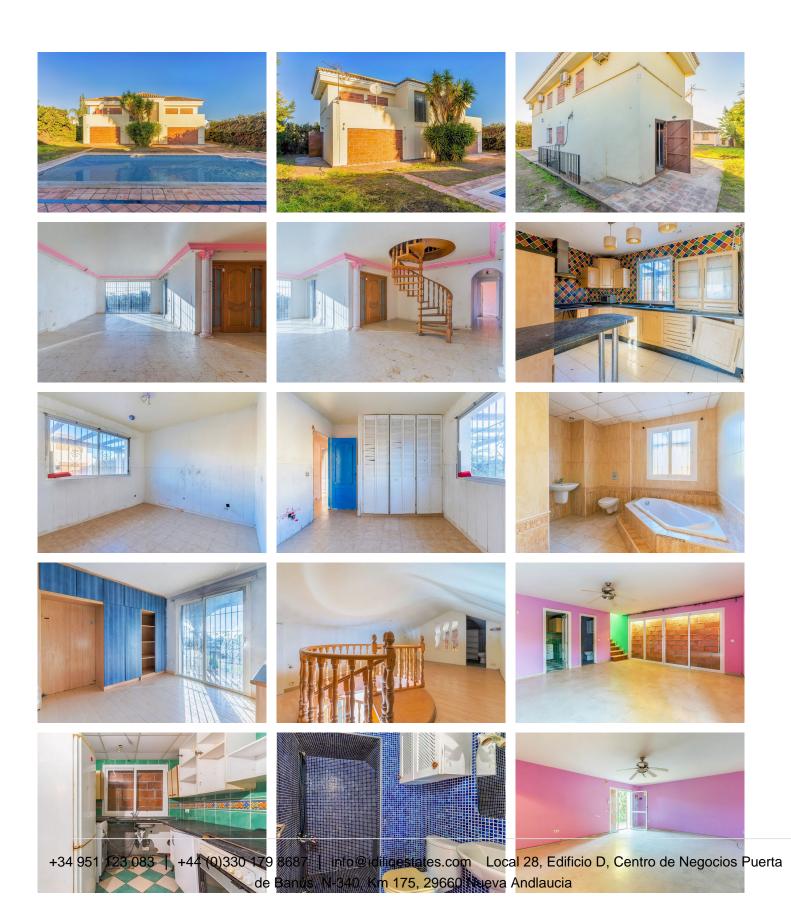

## R4591741

Pel Air

REF# R4591741 749.000 €

| BEDS | BATHS | BUILT  | PLOT    |
|------|-------|--------|---------|
| 8    | 5     | 364 m² | 1294 m² |

Don't miss this unique opportunity to acquire this exclusive property in the Bel-Air urbanization, Esteponal Built on a generous plot of 1,294m², this impressive villa offers a total of 364 m² distributed in two large houses, one of them divided inside into two, which adds up to a total of 8 bedrooms and 5 bathrooms. In addition, it has a bright living-dining room, several terraces to enjoy the sunny climate of the Costa del Sol, 2 kitchens, a beautiful garden and a private pool where you can relax and enjoy the good weather. Located in the prestigious Bel-Air urbanization, on the outskirts of the town center of Estepona, this villa offers a quiet and exclusive life just 5 minutes from the beach. With easy access to the N-340 road and other means of transport, getting anywhere is quick and convenient. In addition, in less than 12 minutes by car, you will have at your disposal all the necessary services, such as health centers, pharmacies, supermarkets, restaurants, banks and much more. Do not miss the opportunity to live in this paradise by the sea, just a few meters from a golf course and with all the comforts at your fingertips. Contact us today for more information and to arrange a visit! Detached Villa, Bel Air, Costa del Sol. 8 Bedrooms, 5 Bathrooms, Built 364 m², Garden/Plot 1294 m². Setting: Close To Golf, Close To Sea, Urbanisation. Orientation: South. Condition: Good. Pool: Private. Views: Panoramic, Garden. Features: Fitted Wardrobes, Private Terrace. Furniture: Not Furnished. Garden: Private. Utilities: Electricity, Drinkable Water, Telephone. Category: Bargain,