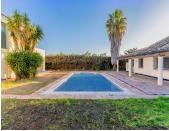

## R4591741

Pel Air

REF# R4591741 749.000 €

| BEDS | BATHS | BUILT  | PLOT    |
|------|-------|--------|---------|
| 8    | 5     | 364 m² | 1294 m² |

Don't miss this unique opportunity to acquire this exclusive property in the Bel-Air urbanization, Esteponal Built on a generous plot of 1,294m², this impressive villa offers a total of 364 m² distributed in two large houses, one of them divided inside into two, which adds up to a total of 8 bedrooms and 5 bathrooms. In addition, it has a bright living-dining room, several terraces to enjoy the sunny climate of the Costa del Sol, 2 kitchens, a beautiful garden and a private pool where you can relax and enjoy the good weather. Located in the prestigious Bel-Air urbanization, on the outskirts of the town center of Estepona, this villa offers a quiet and exclusive life just 5 minutes from the beach. With easy access to the N-340 road and other means of transport, getting anywhere is quick and convenient. In addition, in less than 12 minutes by car, you will have at your disposal all the necessary services, such as health centers, pharmacies, supermarkets, restaurants, banks and much more. Do not miss the opportunity to live in this paradise by the sea, just a few meters from a golf course and with all the comforts at your fingertips. Contact us today for more information and to arrange a visit! Detached Villa, Bel Air, Costa del Sol. 8 Bedrooms, 5 Bathrooms, Built 364 m², Garden/Plot 1294 m². Setting: Close To Golf, Close To Sea, Urbanisation. Orientation: South. Condition: Good. Pool: Private. Views: Panoramic, Garden. Features: Fitted Wardrobes, Private Terrace. Furniture: Not Furnished. Garden: Private. Utilities: Electricity, Drinkable Water, Telephone. Category: Bargain,