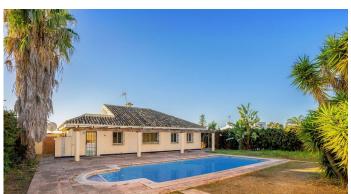

## R4591741

Pel Air

REF# R4591741 749.000 €

| BEDS | BATHS | BUILT  | PLOT    |
|------|-------|--------|---------|
| 8    | 5     | 364 m² | 1294 m² |

Don't miss this unique opportunity to acquire this exclusive property in the Bel-Air urbanization, Esteponal Built on a generous plot of 1,294m², this impressive villa offers a total of 364 m² distributed in two large houses, one of them divided inside into two, which adds up to a total of 8 bedrooms and 5 bathrooms. In addition, it has a bright living-dining room, several terraces to enjoy the sunny climate of the Costa del Sol, 2 kitchens, a beautiful garden and a private pool where you can relax and enjoy the good weather. Located in the prestigious Bel-Air urbanization, on the outskirts of the town center of Estepona, this villa offers a quiet and exclusive life just 5 minutes from the beach. With easy access to the N-340 road and other means of transport, getting anywhere is quick and convenient. In addition, in less than 12 minutes by car, you will have at your disposal all the necessary services, such as health centers, pharmacies, supermarkets, restaurants, banks and much more. Do not miss the opportunity to live in this paradise by the sea, just a few meters from a golf course and with all the comforts at your fingertips. Contact us today for more information and to arrange a visit! Detached Villa, Bel Air, Costa del Sol. 8 Bedrooms, 5 Bathrooms, Built 364 m², Garden/Plot 1294 m². Setting: Close To Golf, Close To Sea, Urbanisation. Orientation: South. Condition: Good. Pool: Private. Views: Panoramic, Garden. Features: Fitted Wardrobes, Private Terrace. Furniture: Not Furnished. Garden: Private. Utilities: Electricity, Drinkable Water, Telephone. Category: Bargain,