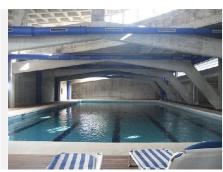

R4881835

Benahavís

REF# R4881835 146.000 €

BEDS BATHS BUILT

1 1 93 m<sup>2</sup>

LEASED PROPERTY. PERFECT FOR INVESTORS The property is currently leased to a third party, who may have a preferential right to purchase it. Interior visits are not possible. The photos may not reflect the current state of the property. OPPORTUNITY Discover the charm and exclusivity of this magnificent apartment located in the prestigious town of Benahavís, in the province of Málaga. With a generous area of 93 m², this residence offers a carefully thought-out layout and exceptional amenities. Upon entering, an elegant foyer welcomes you into a spacious living-dining room, the social heart of this home. The stylishly designed kitchen is a functional space that invites culinary creativity. The bright and cozy main bedroom connects to a terrace where you can enjoy moments of serenity and breathtaking views. Quality details are evident in the standard entrance door, aluminum windows, smooth paint finish, hot water installation, bathrooms with single-lever faucets, and the interior woodwork with varnished wood. Safety is prioritized with 24-hour security, ensuring peace and comfort. The property is situated in the southernmost part of the Benahavís municipality, just 7 kilometers from the coast. Access to the area is convenient via Camino de la Boladilla, connecting with the A-7 (N-340) motorway, the main intercity route in the region. Public transport and taxi services ensure easy connections. Outstanding amenities include extensive communal areas, a social club, sports courts, and both indoor and outdoor pools. With nine golf courses, Benahavís stands as

+34 951 123 083 | +44 (0)330 179 8687 | info@idiliqestates.com Local 28, Edificio D, Centro de Negocios Puerta de Banús, N-340, Km 175, 29660 Nueva Andlaucia

the center of the Costa del Golf, a paradise for golf lovers. Located south of the Serranía de Ronda, Benahavís is the most mountainous village in the region. Don't miss the chance to live in this exceptional setting. Contact us now for more information and to find out how this apartment can become your new home in Benahavís! Middle Floor Apartment, Benahavís, Costa del Sol. 1 Bedroom, 1 Bathroom, Built 93 m². Setting: Close To Golf, Urbanisation. Orientation: South. Condition: Good. Pool: Communal, Children's Pool. Views: Mountain, Panoramic, Pool. Features: Lift. Furniture: Not Furnished. Kitchen: Not Fitted. Garden: Communal. Parking: Garage. Utilities: Electricity, Drinkable Water. Category: Bargain, Cheap, Holiday Homes, Investment.