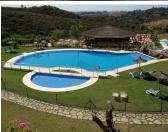

R4881835

Benahavís

REF# R4881835 146.000 €

BEDS BATHS BUILT

1 1 93 m<sup>2</sup>

LEASED PROPERTY. PERFECT FOR INVESTORS The property is currently leased to a third party, who may have a preferential right to purchase it. Interior visits are not possible. The photos may not reflect the current state of the property. OPPORTUNITY Discover the charm and exclusivity of this magnificent apartment located in the prestigious town of Benahavís, in the province of Málaga. With a generous area of 93 m², this residence offers a carefully thought-out layout and exceptional amenities. Upon entering, an elegant foyer welcomes you into a spacious living-dining room, the social heart of this home. The stylishly designed kitchen is a functional space that invites culinary creativity. The bright and cozy main bedroom connects to a terrace where you can enjoy moments of serenity and breathtaking views. Quality details are evident in the standard entrance door, aluminum windows, smooth paint finish, hot water installation, bathrooms with single-lever faucets, and the interior woodwork with varnished wood. Safety is prioritized with 24-hour security, ensuring peace and comfort. The property is situated in the southernmost part of the Benahavís municipality, just 7 kilometers from the coast. Access to the area is convenient via Camino de la Boladilla, connecting with the A-7 (N-340) motorway, the main intercity route in the region. Public transport and taxi services ensure easy connections. Outstanding amenities include extensive communal areas, a social club, sports courts, and both indoor and outdoor pools. With nine golf courses, Benahavís stands as

+34 951 123 083 | +44 (0)330 179 8687 | info@idiliqestates.com Local 28, Edificio D, Centro de Negocios Puerta de Banús, N-340, Km 175, 29660 Nueva Andlaucia

the center of the Costa del Golf, a paradise for golf lovers. Located south of the Serranía de Ronda, Benahavís is the most mountainous village in the region. Don't miss the chance to live in this exceptional setting. Contact us now for more information and to find out how this apartment can become your new home in Benahavís! Middle Floor Apartment, Benahavís, Costa del Sol. 1 Bedroom, 1 Bathroom, Built 93 m². Setting: Close To Golf, Urbanisation. Orientation: South. Condition: Good. Pool: Communal, Children's Pool. Views: Mountain, Panoramic, Pool. Features: Lift. Furniture: Not Furnished. Kitchen: Not Fitted. Garden: Communal. Parking: Garage. Utilities: Electricity, Drinkable Water. Category: Bargain, Cheap, Holiday Homes, Investment.