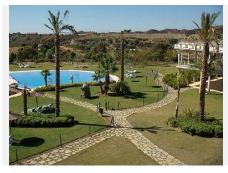

R4881835

Benahavís

REF# R4881835 146.000 €

BEDS BATHS BUILT

1 1 93 m<sup>2</sup>

LEASED PROPERTY. PERFECT FOR INVESTORS The property is currently leased to a third party, who may have a preferential right to purchase it. Interior visits are not possible. The photos may not reflect the current state of the property. OPPORTUNITY Discover the charm and exclusivity of this magnificent apartment located in the prestigious town of Benahavís, in the province of Málaga. With a generous area of 93 m², this residence offers a carefully thought-out layout and exceptional amenities. Upon entering, an elegant foyer welcomes you into a spacious living-dining room, the social heart of this home. The stylishly designed kitchen is a functional space that invites culinary creativity. The bright and cozy main bedroom connects to a terrace where you can enjoy moments of serenity and breathtaking views. Quality details are evident in the standard entrance door, aluminum windows, smooth paint finish, hot water installation, bathrooms with single-lever faucets, and the interior woodwork with varnished wood. Safety is prioritized with 24-hour security, ensuring peace and comfort. The property is situated in the southernmost part of the Benahavís municipality, just 7 kilometers from the coast. Access to the area is convenient via Camino de la Boladilla, connecting with the A-7 (N-340) motorway, the main intercity route in the region. Public transport and taxi services ensure easy connections. Outstanding amenities include extensive communal areas, a social club, sports courts, and both indoor and outdoor pools. With nine golf courses, Benahavís stands as