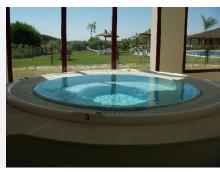

R4881835

Benahavís

REF# R4881835 146.000 €

BEDS BATHS BUILT

1 1 93 m<sup>2</sup>

LEASED PROPERTY. PERFECT FOR INVESTORS The property is currently leased to a third party, who may have a preferential right to purchase it. Interior visits are not possible. The photos may not reflect the current state of the property. OPPORTUNITY Discover the charm and exclusivity of this magnificent apartment located in the prestigious town of Benahavís, in the province of Málaga. With a generous area of 93 m², this residence offers a carefully thought-out layout and exceptional amenities. Upon entering, an elegant foyer welcomes you into a spacious living-dining room, the social heart of this home. The stylishly designed kitchen is a functional space that invites culinary creativity. The bright and cozy main bedroom connects to a terrace where you can enjoy moments of serenity and breathtaking views. Quality details are evident in the standard entrance door, aluminum windows, smooth paint finish, hot water installation, bathrooms with single-lever faucets, and the interior woodwork with varnished wood. Safety is prioritized with 24-hour security, ensuring peace and comfort. The property is situated in the southernmost part of the Benahavís municipality, just 7 kilometers from the coast. Access to the area is convenient via Camino de la Boladilla, connecting with the A-7 (N-340) motorway, the main intercity route in the region. Public transport and taxi services ensure easy connections. Outstanding amenities include extensive communal areas, a social club, sports courts, and both indoor and outdoor pools. With nine golf courses, Benahavís stands as