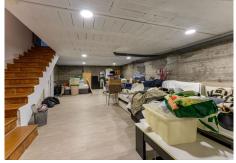

## 

| BEDS | BATHS | BUILT  |
|------|-------|--------|
| 3    | 2.5   | 213 m² |

Discover a rare find in the heart of Coin, Andalusia. This spacious and meticulously maintained four storey townhouse, built in 2005, is completely turnkey and ready for you to move in. Offering a perfect blend of comfort, convenience, and captivating views, this 213 m<sup>2</sup> property (with 173 m<sup>2</sup> of internal living space) is situated on a quiet street near El Rodeo, Coín, providing a peaceful retreat with easy access to everything you need. Property Highlights: Bedrooms & Bathrooms: 3 bedrooms, two with built-in wardrobes, 2 bathrooms (including a private en-suite in the master), plus an additional WC. Living Spaces: Enjoy a bright, airy living room with a private terrace that seamlessly connects with the fully-fitted kitchen, designed with both functionality and style in mind. Outdoor Spaces: Step out onto a private terrace with stunning views toward Alhaurin El Grande and the picturesque countryside. A charming rear courtyard includes an outdoor kitchen area, ideal for al fresco dining and entertaining. Amenities: Integrated air conditioning throughout, access to a refreshing community pool, and a private, easy-to-maintain courtyard. Additional Features: Large garage with additional street parking, a generous basement for storage or a potential additional living space, and reliable town water connection with electric water heating. This property is now ready for immediate occupancy. Location Benefits: Located near local schools and within walking distance to a variety of cafes, bars, restaurants, and essential facilities, including the La Trocha shopping centre. This property +34 951 123 083 | +44 (0)330 179 8687 | info@idiligestates.com Local 28, Edificio D, Centro de Negocios Puerta de Banús, N-340, Km 175, 29660 Nueva Andlaucia