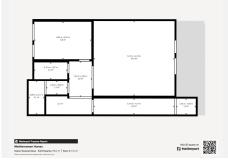

## 

| BEDS | BATHS | BUILT  |
|------|-------|--------|
| 3    | 2.5   | 213 m² |

Discover a rare find in the heart of Coin, Andalusia. This spacious and meticulously maintained four storey townhouse, built in 2005, is completely turnkey and ready for you to move in. Offering a perfect blend of comfort, convenience, and captivating views, this 213 m<sup>2</sup> property (with 173 m<sup>2</sup> of internal living space) is situated on a quiet street near El Rodeo, Coín, providing a peaceful retreat with easy access to everything you need. Property Highlights: Bedrooms & Bathrooms: 3 bedrooms, two with built-in wardrobes, 2 bathrooms (including a private en-suite in the master), plus an additional WC. Living Spaces: Enjoy a bright, airy living room with a private terrace that seamlessly connects with the fully-fitted kitchen, designed with both functionality and style in mind. Outdoor Spaces: Step out onto a private terrace with stunning views toward Alhaurin El Grande and the picturesque countryside. A charming rear courtyard includes an outdoor kitchen area, ideal for al fresco dining and entertaining. Amenities: Integrated air conditioning throughout, access to a refreshing community pool, and a private, easy-to-maintain courtyard. Additional Features: Large garage with additional street parking, a generous basement for storage or a potential additional living space, and reliable town water connection with electric water heating. This property is now ready for immediate occupancy. Location Benefits: Located near local schools and within walking distance to a variety of cafes, bars, restaurants, and essential facilities, including the La Trocha shopping centre. This property +34 951 123 083 | +44 (0)330 179 8687 | info@idiligestates.com Local 28, Edificio D, Centro de Negocios Puerta de Banús, N-340, Km 175, 29660 Nueva Andlaucia