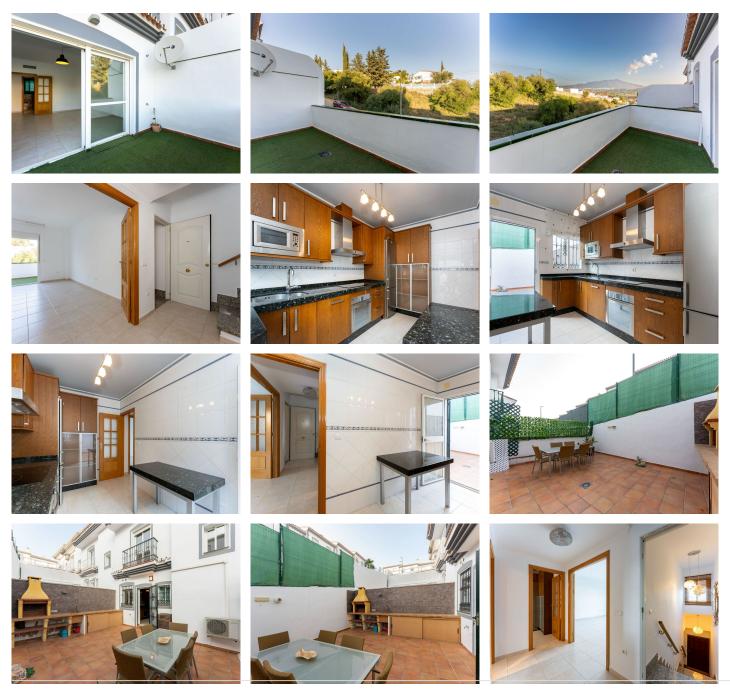

## 

| BEDS | BATHS | BUILT  |
|------|-------|--------|
| 3    | 2.5   | 213 m² |

Discover a rare find in the heart of Coin, Andalusia. This spacious and meticulously maintained four storey townhouse, built in 2005, is completely turnkey and ready for you to move in. Offering a perfect blend of comfort, convenience, and captivating views, this 213 m<sup>2</sup> property (with 173 m<sup>2</sup> of internal living space) is situated on a quiet street near El Rodeo, Coín, providing a peaceful retreat with easy access to everything you need. Property Highlights: Bedrooms & Bathrooms: 3 bedrooms, two with built-in wardrobes, 2 bathrooms (including a private en-suite in the master), plus an additional WC. Living Spaces: Enjoy a bright, airy living room with a private terrace that seamlessly connects with the fully-fitted kitchen, designed with both functionality and style in mind. Outdoor Spaces: Step out onto a private terrace with stunning views toward Alhaurin El Grande and the picturesque countryside. A charming rear courtyard includes an outdoor kitchen area, ideal for al fresco dining and entertaining. Amenities: Integrated air conditioning throughout, access to a refreshing community pool, and a private, easy-to-maintain courtyard. Additional Features: Large garage with additional street parking, a generous basement for storage or a potential additional living space, and reliable town water connection with electric water heating. This property is now ready for immediate occupancy. Location Benefits: Located near local schools and within walking distance to a variety of cafes, bars, restaurants, and essential facilities, including the La Trocha shopping centre. This property +34 951 123 083 | +44 (0)330 179 8687 | info@idiligestates.com Local 28, Edificio D, Centro de Negocios Puerta de Banús, N-340, Km 175, 29660 Nueva Andlaucia

## IDILIQ estates

ensures you'll always be close to the essentials. Public transportation is easily accessible, allowing convenient travel within Coin and beyond. Orientation & Condition: Oriented to the east, the townhouse is flooded with morning sunlight, creating a warm and inviting atmosphere. This home is available unfurnished, giving you the perfect canvas to make it your own while being completely ready for you to move in. Whether you're seeking a family residence or a spacious second home, this well-equipped, townhouse offers a balance of modern comfort and traditional Andalusian charm. Don't miss this opportunity! Contact us today to schedule a viewing and experience the lifestyle this property offers.