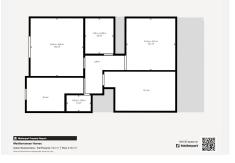

## 

| BEDS | BATHS | BUILT  |
|------|-------|--------|
| 3    | 2.5   | 213 m² |

Discover a rare find in the heart of Coin, Andalusia. This spacious and meticulously maintained four storey townhouse, built in 2005, is completely turnkey and ready for you to move in. Offering a perfect blend of comfort, convenience, and captivating views, this 213 m<sup>2</sup> property (with 173 m<sup>2</sup> of internal living space) is situated on a quiet street near El Rodeo, Coín, providing a peaceful retreat with easy access to everything you need. Property Highlights: Bedrooms & Bathrooms: 3 bedrooms, two with built-in wardrobes, 2 bathrooms (including a private en-suite in the master), plus an additional WC. Living Spaces: Enjoy a bright, airy living room with a private terrace that seamlessly connects with the fully-fitted kitchen, designed with both functionality and style in mind. Outdoor Spaces: Step out onto a private terrace with stunning views toward Alhaurin El Grande and the picturesque countryside. A charming rear courtyard includes an outdoor kitchen area, ideal for al fresco dining and entertaining. Amenities: Integrated air conditioning throughout, access to a refreshing community pool, and a private, easy-to-maintain courtyard. Additional Features: Large garage with additional street parking, a generous basement for storage or a potential additional living space, and reliable town water connection with electric water heating. This property is now ready for immediate occupancy. Location Benefits: Located near local schools and within walking distance to a variety of cafes, bars, restaurants, and essential facilities, including the La Trocha shopping centre. This property +34 951 123 083 | +44 (0)330 179 8687 | info@idiligestates.com Local 28, Edificio D, Centro de Negocios Puerta de Banús, N-340, Km 175, 29660 Nueva Andlaucia