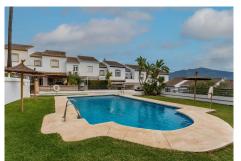

## 

| BEDS | BATHS | BUILT  |
|------|-------|--------|
| 3    | 2.5   | 213 m² |

Discover a rare find in the heart of Coin, Andalusia. This spacious and meticulously maintained four storey townhouse, built in 2005, is completely turnkey and ready for you to move in. Offering a perfect blend of comfort, convenience, and captivating views, this 213 m<sup>2</sup> property (with 173 m<sup>2</sup> of internal living space) is situated on a quiet street near El Rodeo, Coín, providing a peaceful retreat with easy access to everything you need. Property Highlights: Bedrooms & Bathrooms: 3 bedrooms, two with built-in wardrobes, 2 bathrooms (including a private en-suite in the master), plus an additional WC. Living Spaces: Enjoy a bright, airy living room with a private terrace that seamlessly connects with the fully-fitted kitchen, designed with both functionality and style in mind. Outdoor Spaces: Step out onto a private terrace with stunning views toward Alhaurin El Grande and the picturesque countryside. A charming rear courtyard includes an outdoor kitchen area, ideal for al fresco dining and entertaining. Amenities: Integrated air conditioning throughout, access to a refreshing community pool, and a private, easy-to-maintain courtyard. Additional Features: Large garage with additional street parking, a generous basement for storage or a potential additional living space, and reliable town water connection with electric water heating. This property is now ready for immediate occupancy. Location Benefits: Located near local schools and within walking distance to a variety of cafes, bars, restaurants, and essential facilities, including the La Trocha shopping centre. This property +34 951 123 083 | +44 (0)330 179 8687 | info@idiligestates.com Local 28, Edificio D, Centro de Negocios Puerta de Banús, N-340, Km 175, 29660 Nueva Andlaucia