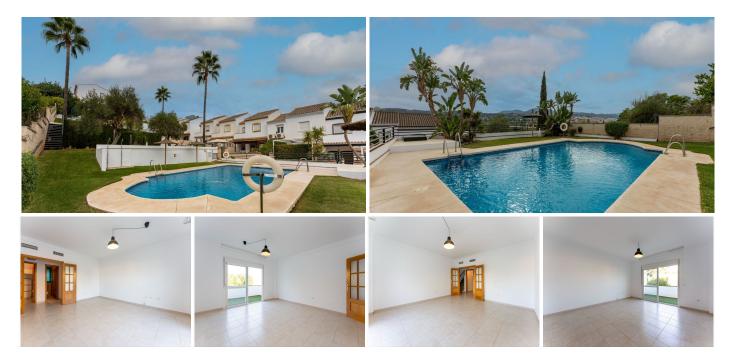

## 

| BEDS | BATHS | BUILT  |
|------|-------|--------|
| 3    | 2.5   | 213 m² |

Discover a rare find in the heart of Coin, Andalusia. This spacious and meticulously maintained four storey townhouse, built in 2005, is completely turnkey and ready for you to move in. Offering a perfect blend of comfort, convenience, and captivating views, this 213 m<sup>2</sup> property (with 173 m<sup>2</sup> of internal living space) is situated on a quiet street near El Rodeo, Coín, providing a peaceful retreat with easy access to everything you need. Property Highlights: Bedrooms & Bathrooms: 3 bedrooms, two with built-in wardrobes, 2 bathrooms (including a private en-suite in the master), plus an additional WC. Living Spaces: Enjoy a bright, airy living room with a private terrace that seamlessly connects with the fully-fitted kitchen, designed with both functionality and style in mind. Outdoor Spaces: Step out onto a private terrace with stunning views toward Alhaurin El Grande and the picturesque countryside. A charming rear courtyard includes an outdoor kitchen area, ideal for al fresco dining and entertaining. Amenities: Integrated air conditioning throughout, access to a refreshing community pool, and a private, easy-to-maintain courtyard. Additional Features: Large garage with additional street parking, a generous basement for storage or a potential additional living space, and reliable town water connection with electric water heating. This property is now ready for immediate occupancy. Location Benefits: Located near local schools and within walking distance to a variety of cafes, bars, restaurants, and essential facilities, including the La Trocha shopping centre. This property +34 951 123 083 | +44 (0)330 179 8687 | info@idiligestates.com Local 28, Edificio D, Centro de Negocios Puerta de Banús, N-340, Km 175, 29660 Nueva Andlaucia

## IDILIQ estates

ensures you'll always be close to the essentials. Public transportation is easily accessible, allowing convenient travel within Coin and beyond. Orientation & Condition: Oriented to the east, the townhouse is flooded with morning sunlight, creating a warm and inviting atmosphere. This home is available unfurnished, giving you the perfect canvas to make it your own while being completely ready for you to move in. Whether you're seeking a family residence or a spacious second home, this well-equipped, townhouse offers a balance of modern comfort and traditional Andalusian charm. Don't miss this opportunity! Contact us today to schedule a viewing and experience the lifestyle this property offers.