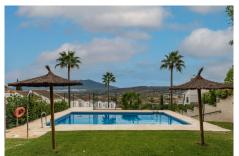

## 

| BEDS | BATHS | BUILT  |
|------|-------|--------|
| 3    | 2.5   | 213 m² |

Discover a rare find in the heart of Coin, Andalusia. This spacious and meticulously maintained four storey townhouse, built in 2005, is completely turnkey and ready for you to move in. Offering a perfect blend of comfort, convenience, and captivating views, this 213 m<sup>2</sup> property (with 173 m<sup>2</sup> of internal living space) is situated on a quiet street near El Rodeo, Coín, providing a peaceful retreat with easy access to everything you need. Property Highlights: Bedrooms & Bathrooms: 3 bedrooms, two with built-in wardrobes, 2 bathrooms (including a private en-suite in the master), plus an additional WC. Living Spaces: Enjoy a bright, airy living room with a private terrace that seamlessly connects with the fully-fitted kitchen, designed with both functionality and style in mind. Outdoor Spaces: Step out onto a private terrace with stunning views toward Alhaurin El Grande and the picturesque countryside. A charming rear courtyard includes an outdoor kitchen area, ideal for al fresco dining and entertaining. Amenities: Integrated air conditioning throughout, access to a refreshing community pool, and a private, easy-to-maintain courtyard. Additional Features: Large garage with additional street parking, a generous basement for storage or a potential additional living space, and reliable town water connection with electric water heating. This property is now ready for immediate occupancy. Location Benefits: Located near local schools and within walking distance to a variety of cafes, bars, restaurants, and essential facilities, including the La Trocha shopping centre. This property +34 951 123 083 | +44 (0)330 179 8687 | info@idiligestates.com Local 28, Edificio D, Centro de Negocios Puerta de Banús, N-340, Km 175, 29660 Nueva Andlaucia