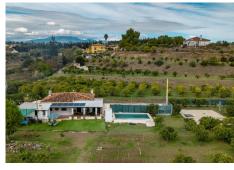

R4873096

• Alhaurín el Grande

REF# R4873096 295.000 €

| BEDS | BATHS | BUILT | PLOT    |
|------|-------|-------|---------|
| 3    | 1     | 86 m² | 6710 m² |

Escape to the serene countryside with this charming detached property, perfectly located on the outskirts of Coín and Alhaurín el Grande. Set on an impressive 6,710 m² flat plot, this property is an ideal choice for horse owners, garden enthusiasts, or anyone seeking ample outdoor space in a peaceful setting. The built size of 86 m² includes three bedrooms, a cozy living room with a fireplace, and a separate, well-laid-out kitchen. Property Highlights: Bedrooms & Living Spaces: Three comfortable bedrooms, living room featuring a traditional fireplace, and tile flooring throughout the home. Outdoor Amenities: Enjoy a covered terrace and outdoor barbecue area perfect for gatherings, as well as a private swimming pool to cool off on warm days. Additionally, a large concrete area doubles as a half-basketball court. Land & Potential: The expansive flat plot offers endless possibilities, especially for equestrian needs. The property also features a selection of fruit trees, adding to the charm and usability of the land. Additional Features: Solar panels for energy efficiency, a private water well, electric hot water boiler, and ample parking for multiple cars. A sizable storeroom provides extra space for storage or potential workspace. Nestled in a south-facing position, the property enjoys natural light and open country views. Located within walking distance of a local restaurant and just a 10-minute drive to nearby towns, you'll have convenience without sacrificing privacy. A quick 30-minute drive connects you to Malaga Airport, making this home an excellent choice for a getaway