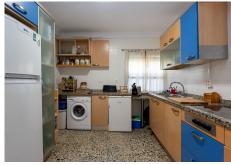

R4873096

• Alhaurín el Grande

REF# R4873096 295.000 €

| BEDS | BATHS | BUILT | PLOT    |
|------|-------|-------|---------|
| 3    | 1     | 86 m² | 6710 m² |

Escape to the serene countryside with this charming detached property, perfectly located on the outskirts of Coín and Alhaurín el Grande. Set on an impressive 6,710 m² flat plot, this property is an ideal choice for horse owners, garden enthusiasts, or anyone seeking ample outdoor space in a peaceful setting. The built size of 86 m² includes three bedrooms, a cozy living room with a fireplace, and a separate, well-laid-out kitchen. Property Highlights: Bedrooms & Living Spaces: Three comfortable bedrooms, living room featuring a traditional fireplace, and tile flooring throughout the home. Outdoor Amenities: Enjoy a covered terrace and outdoor barbecue area perfect for gatherings, as well as a private swimming pool to cool off on warm days. Additionally, a large concrete area doubles as a half-basketball court. Land & Potential: The expansive flat plot offers endless possibilities, especially for equestrian needs. The property also features a selection of fruit trees, adding to the charm and usability of the land. Additional Features: Solar panels for energy efficiency, a private water well, electric hot water boiler, and ample parking for multiple cars. A sizable storeroom provides extra space for storage or potential workspace. Nestled in a south-facing position, the property enjoys natural light and open country views. Located within walking distance of a local restaurant and just a 10-minute drive to nearby towns, you'll have convenience without sacrificing privacy. A quick 30-minute drive connects you to Malaga Airport, making this home an excellent choice for a getaway