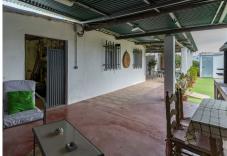

R4873096

• Alhaurín el Grande

REF# R4873096 295.000 €

| BEDS | BATHS | BUILT | PLOT    |
|------|-------|-------|---------|
| 3    | 1     | 86 m² | 6710 m² |

Escape to the serene countryside with this charming detached property, perfectly located on the outskirts of Coín and Alhaurín el Grande. Set on an impressive 6,710 m² flat plot, this property is an ideal choice for horse owners, garden enthusiasts, or anyone seeking ample outdoor space in a peaceful setting. The built size of 86 m² includes three bedrooms, a cozy living room with a fireplace, and a separate, well-laid-out kitchen. Property Highlights: Bedrooms & Living Spaces: Three comfortable bedrooms, living room featuring a traditional fireplace, and tile flooring throughout the home. Outdoor Amenities: Enjoy a covered terrace and outdoor barbecue area perfect for gatherings, as well as a private swimming pool to cool off on warm days. Additionally, a large concrete area doubles as a half-basketball court. Land & Potential: The expansive flat plot offers endless possibilities, especially for equestrian needs. The property also features a selection of fruit trees, adding to the charm and usability of the land. Additional Features: Solar panels for energy efficiency, a private water well, electric hot water boiler, and ample parking for multiple cars. A sizable storeroom provides extra space for storage or potential workspace. Nestled in a south-facing position, the property enjoys natural light and open country views. Located within walking distance of a local restaurant and just a 10-minute drive to nearby towns, you'll have convenience without sacrificing privacy. A quick 30-minute drive connects you to Malaga Airport, making this home an excellent choice for a getaway