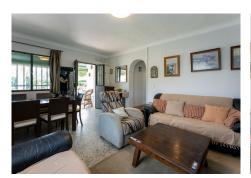

R4873096

• Alhaurín el Grande

REF# R4873096 295.000 €

| BEDS | BATHS | BUILT | PLOT    |
|------|-------|-------|---------|
| 3    | 1     | 86 m² | 6710 m² |

Escape to the serene countryside with this charming detached property, perfectly located on the outskirts of Coín and Alhaurín el Grande. Set on an impressive 6,710 m² flat plot, this property is an ideal choice for horse owners, garden enthusiasts, or anyone seeking ample outdoor space in a peaceful setting. The built size of 86 m² includes three bedrooms, a cozy living room with a fireplace, and a separate, well-laid-out kitchen. Property Highlights: Bedrooms & Living Spaces: Three comfortable bedrooms, living room featuring a traditional fireplace, and tile flooring throughout the home. Outdoor Amenities: Enjoy a covered terrace and outdoor barbecue area perfect for gatherings, as well as a private swimming pool to cool off on warm days. Additionally, a large concrete area doubles as a half-basketball court. Land & Potential: The expansive flat plot offers endless possibilities, especially for equestrian needs. The property also features a selection of fruit trees, adding to the charm and usability of the land. Additional Features: Solar panels for energy efficiency, a private water well, electric hot water boiler, and ample parking for multiple cars. A sizable storeroom provides extra space for storage or potential workspace. Nestled in a south-facing position, the property enjoys natural light and open country views. Located within walking distance of a local restaurant and just a 10-minute drive to nearby towns, you'll have convenience without sacrificing privacy. A quick 30-minute drive connects you to Malaga Airport, making this home an excellent choice for a getaway