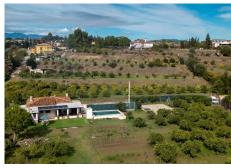

R4873096

• Alhaurín el Grande

REF# R4873096 295.000 €

| BEDS | BATHS | BUILT | PLOT    |
|------|-------|-------|---------|
| 3    | 1     | 86 m² | 6710 m² |

Escape to the serene countryside with this charming detached property, perfectly located on the outskirts of Coín and Alhaurín el Grande. Set on an impressive 6,710 m² flat plot, this property is an ideal choice for horse owners, garden enthusiasts, or anyone seeking ample outdoor space in a peaceful setting. The built size of 86 m² includes three bedrooms, a cozy living room with a fireplace, and a separate, well-laid-out kitchen. Property Highlights: Bedrooms & Living Spaces: Three comfortable bedrooms, living room featuring a traditional fireplace, and tile flooring throughout the home. Outdoor Amenities: Enjoy a covered terrace and outdoor barbecue area perfect for gatherings, as well as a private swimming pool to cool off on warm days. Additionally, a large concrete area doubles as a half-basketball court. Land & Potential: The expansive flat plot offers endless possibilities, especially for equestrian needs. The property also features a selection of fruit trees, adding to the charm and usability of the land. Additional Features: Solar panels for energy efficiency, a private water well, electric hot water boiler, and ample parking for multiple cars. A sizable storeroom provides extra space for storage or potential workspace. Nestled in a south-facing position, the property enjoys natural light and open country views. Located within walking distance of a local restaurant and just a 10-minute drive to nearby towns, you'll have convenience without sacrificing privacy. A quick 30-minute drive connects you to Malaga Airport, making this home an excellent choice for a getaway