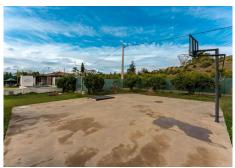

R4873096

• Alhaurín el Grande

REF# R4873096 295.000 €

| BEDS | BATHS | BUILT | PLOT    |
|------|-------|-------|---------|
| 3    | 1     | 86 m² | 6710 m² |

Escape to the serene countryside with this charming detached property, perfectly located on the outskirts of Coín and Alhaurín el Grande. Set on an impressive 6,710 m² flat plot, this property is an ideal choice for horse owners, garden enthusiasts, or anyone seeking ample outdoor space in a peaceful setting. The built size of 86 m² includes three bedrooms, a cozy living room with a fireplace, and a separate, well-laid-out kitchen. Property Highlights: Bedrooms & Living Spaces: Three comfortable bedrooms, living room featuring a traditional fireplace, and tile flooring throughout the home. Outdoor Amenities: Enjoy a covered terrace and outdoor barbecue area perfect for gatherings, as well as a private swimming pool to cool off on warm days. Additionally, a large concrete area doubles as a half-basketball court. Land & Potential: The expansive flat plot offers endless possibilities, especially for equestrian needs. The property also features a selection of fruit trees, adding to the charm and usability of the land. Additional Features: Solar panels for energy efficiency, a private water well, electric hot water boiler, and ample parking for multiple cars. A sizable storeroom provides extra space for storage or potential workspace. Nestled in a south-facing position, the property enjoys natural light and open country views. Located within walking distance of a local restaurant and just a 10-minute drive to nearby towns, you'll have convenience without sacrificing privacy. A quick 30-minute drive connects you to Malaga Airport, making this home an excellent choice for a getaway