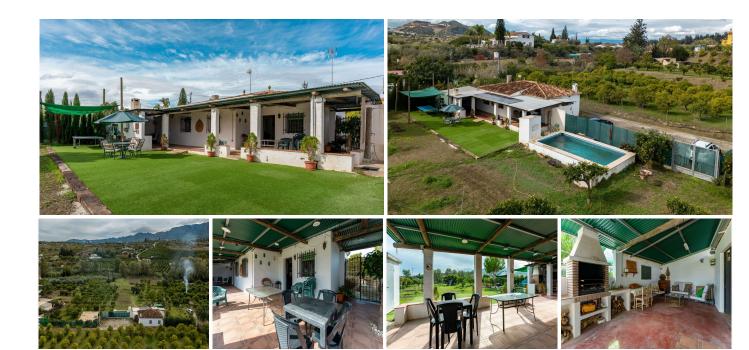

R4873096

• Alhaurín el Grande

REF# R4873096 295.000 €

| BEDS | BATHS | BUILT | PLOT    |
|------|-------|-------|---------|
| 3    | 1     | 86 m² | 6710 m² |

Escape to the serene countryside with this charming detached property, perfectly located on the outskirts of Coín and Alhaurín el Grande. Set on an impressive 6,710 m² flat plot, this property is an ideal choice for horse owners, garden enthusiasts, or anyone seeking ample outdoor space in a peaceful setting. The built size of 86 m² includes three bedrooms, a cozy living room with a fireplace, and a separate, well-laid-out kitchen. Property Highlights: Bedrooms & Living Spaces: Three comfortable bedrooms, living room featuring a traditional fireplace, and tile flooring throughout the home. Outdoor Amenities: Enjoy a covered terrace and outdoor barbecue area perfect for gatherings, as well as a private swimming pool to cool off on warm days. Additionally, a large concrete area doubles as a half-basketball court. Land & Potential: The expansive flat plot offers endless possibilities, especially for equestrian needs. The property also features a selection of fruit trees, adding to the charm and usability of the land. Additional Features: Solar panels for energy efficiency, a private water well, electric hot water boiler, and ample parking for multiple cars. A sizable storeroom provides extra space for storage or potential workspace. Nestled in a south-facing position, the property enjoys natural light and open country views. Located within walking distance of a local restaurant and just a 10-minute drive to nearby towns, you'll have convenience without sacrificing privacy. A quick 30-minute drive connects you to Malaga Airport, making this home an excellent choice for a getaway

or permanent residence. While the property is in fair condition and may benefit from some renovation, this allows you the unique opportunity to customize it to your taste. Furniture is optional, so you can move right in or bring your own style to this countryside retreat. Don't miss the chance to make this secluded, potentialrich property your own! The Listing agent for itself and as agent for the vendor gives notice that: 1. These particulars are only a general outline for the guidance of intending purchasers and do not constitute in whole or in part an offer or a Contract. 2. Reasonable endeavours have been made to ensure that the information given in these particulars is materially correct, but any intending purchaser should satisfy themselves by inspection, searches, enquiries, and survey as to the correctness of each statement. 3. All statements in these particulars are made without responsibility on the part of Listing agent or the vendor. 4. No statement in these particulars is to be relied upon as a statement or representation of fact. 5. Neither Listing agent nor anyone in its employment or acting on its behalf has authority to make any representation or warranty in relation to this property. 6. Nothing in these particulars shall be deemed to be a statement that the property is in good repair or condition or otherwise nor that any services or facilities are in good working order. 7. Photographs may show only certain parts and aspects of the property at the time when the photographs were taken and you should rely on actual inspection. 8. No assumption should be made in respect of parts of the property not shown in photographs. 9. Any areas, measurements or distances are only approximate. 10. Any reference to alterations or use is not intended to be a statement that any necessary planning, building regulation, listed building or any other consent has been obtained. 11. Amounts guoted are exclusive of Tax if applicable.