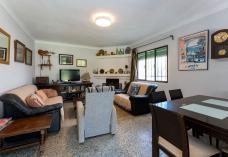

R4873096

• Alhaurín el Grande

REF# R4873096 295.000 €

| BEDS | BATHS | BUILT | PLOT    |
|------|-------|-------|---------|
| 3    | 1     | 86 m² | 6710 m² |

Escape to the serene countryside with this charming detached property, perfectly located on the outskirts of Coín and Alhaurín el Grande. Set on an impressive 6,710 m² flat plot, this property is an ideal choice for horse owners, garden enthusiasts, or anyone seeking ample outdoor space in a peaceful setting. The built size of 86 m² includes three bedrooms, a cozy living room with a fireplace, and a separate, well-laid-out kitchen. Property Highlights: Bedrooms & Living Spaces: Three comfortable bedrooms, living room featuring a traditional fireplace, and tile flooring throughout the home. Outdoor Amenities: Enjoy a covered terrace and outdoor barbecue area perfect for gatherings, as well as a private swimming pool to cool off on warm days. Additionally, a large concrete area doubles as a half-basketball court. Land & Potential: The expansive flat plot offers endless possibilities, especially for equestrian needs. The property also features a selection of fruit trees, adding to the charm and usability of the land. Additional Features: Solar panels for energy efficiency, a private water well, electric hot water boiler, and ample parking for multiple cars. A sizable storeroom provides extra space for storage or potential workspace. Nestled in a south-facing position, the property enjoys natural light and open country views. Located within walking distance of a local restaurant and just a 10-minute drive to nearby towns, you'll have convenience without sacrificing privacy. A quick 30-minute drive connects you to Malaga Airport, making this home an excellent choice for a getaway