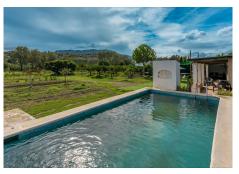

R4873096

• Alhaurín el Grande

REF# R4873096 295.000 €

| BEDS | BATHS | BUILT | PLOT    |
|------|-------|-------|---------|
| 3    | 1     | 86 m² | 6710 m² |

Escape to the serene countryside with this charming detached property, perfectly located on the outskirts of Coín and Alhaurín el Grande. Set on an impressive 6,710 m² flat plot, this property is an ideal choice for horse owners, garden enthusiasts, or anyone seeking ample outdoor space in a peaceful setting. The built size of 86 m² includes three bedrooms, a cozy living room with a fireplace, and a separate, well-laid-out kitchen. Property Highlights: Bedrooms & Living Spaces: Three comfortable bedrooms, living room featuring a traditional fireplace, and tile flooring throughout the home. Outdoor Amenities: Enjoy a covered terrace and outdoor barbecue area perfect for gatherings, as well as a private swimming pool to cool off on warm days. Additionally, a large concrete area doubles as a half-basketball court. Land & Potential: The expansive flat plot offers endless possibilities, especially for equestrian needs. The property also features a selection of fruit trees, adding to the charm and usability of the land. Additional Features: Solar panels for energy efficiency, a private water well, electric hot water boiler, and ample parking for multiple cars. A sizable storeroom provides extra space for storage or potential workspace. Nestled in a south-facing position, the property enjoys natural light and open country views. Located within walking distance of a local restaurant and just a 10-minute drive to nearby towns, you'll have convenience without sacrificing privacy. A quick 30-minute drive connects you to Malaga Airport, making this home an excellent choice for a getaway