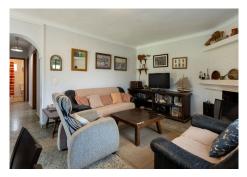

R4873096

• Alhaurín el Grande

REF# R4873096 295.000 €

| BEDS | BATHS | BUILT | PLOT    |
|------|-------|-------|---------|
| 3    | 1     | 86 m² | 6710 m² |

Escape to the serene countryside with this charming detached property, perfectly located on the outskirts of Coín and Alhaurín el Grande. Set on an impressive 6,710 m² flat plot, this property is an ideal choice for horse owners, garden enthusiasts, or anyone seeking ample outdoor space in a peaceful setting. The built size of 86 m² includes three bedrooms, a cozy living room with a fireplace, and a separate, well-laid-out kitchen. Property Highlights: Bedrooms & Living Spaces: Three comfortable bedrooms, living room featuring a traditional fireplace, and tile flooring throughout the home. Outdoor Amenities: Enjoy a covered terrace and outdoor barbecue area perfect for gatherings, as well as a private swimming pool to cool off on warm days. Additionally, a large concrete area doubles as a half-basketball court. Land & Potential: The expansive flat plot offers endless possibilities, especially for equestrian needs. The property also features a selection of fruit trees, adding to the charm and usability of the land. Additional Features: Solar panels for energy efficiency, a private water well, electric hot water boiler, and ample parking for multiple cars. A sizable storeroom provides extra space for storage or potential workspace. Nestled in a south-facing position, the property enjoys natural light and open country views. Located within walking distance of a local restaurant and just a 10-minute drive to nearby towns, you'll have convenience without sacrificing privacy. A quick 30-minute drive connects you to Malaga Airport, making this home an excellent choice for a getaway