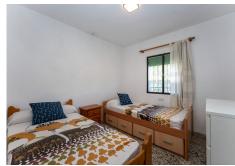

R4873096

• Alhaurín el Grande

REF# R4873096 295.000 €

| BEDS | BATHS | BUILT | PLOT    |
|------|-------|-------|---------|
| 3    | 1     | 86 m² | 6710 m² |

Escape to the serene countryside with this charming detached property, perfectly located on the outskirts of Coín and Alhaurín el Grande. Set on an impressive 6,710 m² flat plot, this property is an ideal choice for horse owners, garden enthusiasts, or anyone seeking ample outdoor space in a peaceful setting. The built size of 86 m² includes three bedrooms, a cozy living room with a fireplace, and a separate, well-laid-out kitchen. Property Highlights: Bedrooms & Living Spaces: Three comfortable bedrooms, living room featuring a traditional fireplace, and tile flooring throughout the home. Outdoor Amenities: Enjoy a covered terrace and outdoor barbecue area perfect for gatherings, as well as a private swimming pool to cool off on warm days. Additionally, a large concrete area doubles as a half-basketball court. Land & Potential: The expansive flat plot offers endless possibilities, especially for equestrian needs. The property also features a selection of fruit trees, adding to the charm and usability of the land. Additional Features: Solar panels for energy efficiency, a private water well, electric hot water boiler, and ample parking for multiple cars. A sizable storeroom provides extra space for storage or potential workspace. Nestled in a south-facing position, the property enjoys natural light and open country views. Located within walking distance of a local restaurant and just a 10-minute drive to nearby towns, you'll have convenience without sacrificing privacy. A quick 30-minute drive connects you to Malaga Airport, making this home an excellent choice for a getaway