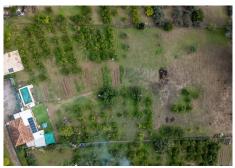

R4873096

• Alhaurín el Grande

REF# R4873096 295.000 €

| BEDS | BATHS | BUILT | PLOT    |
|------|-------|-------|---------|
| 3    | 1     | 86 m² | 6710 m² |

Escape to the serene countryside with this charming detached property, perfectly located on the outskirts of Coín and Alhaurín el Grande. Set on an impressive 6,710 m² flat plot, this property is an ideal choice for horse owners, garden enthusiasts, or anyone seeking ample outdoor space in a peaceful setting. The built size of 86 m² includes three bedrooms, a cozy living room with a fireplace, and a separate, well-laid-out kitchen. Property Highlights: Bedrooms & Living Spaces: Three comfortable bedrooms, living room featuring a traditional fireplace, and tile flooring throughout the home. Outdoor Amenities: Enjoy a covered terrace and outdoor barbecue area perfect for gatherings, as well as a private swimming pool to cool off on warm days. Additionally, a large concrete area doubles as a half-basketball court. Land & Potential: The expansive flat plot offers endless possibilities, especially for equestrian needs. The property also features a selection of fruit trees, adding to the charm and usability of the land. Additional Features: Solar panels for energy efficiency, a private water well, electric hot water boiler, and ample parking for multiple cars. A sizable storeroom provides extra space for storage or potential workspace. Nestled in a south-facing position, the property enjoys natural light and open country views. Located within walking distance of a local restaurant and just a 10-minute drive to nearby towns, you'll have convenience without sacrificing privacy. A quick 30-minute drive connects you to Malaga Airport, making this home an excellent choice for a getaway