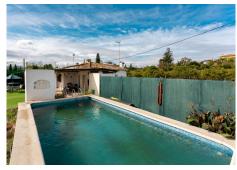

R4873096

• Alhaurín el Grande

REF# R4873096 295.000 €

| BEDS | BATHS | BUILT | PLOT    |
|------|-------|-------|---------|
| 3    | 1     | 86 m² | 6710 m² |

Escape to the serene countryside with this charming detached property, perfectly located on the outskirts of Coín and Alhaurín el Grande. Set on an impressive 6,710 m² flat plot, this property is an ideal choice for horse owners, garden enthusiasts, or anyone seeking ample outdoor space in a peaceful setting. The built size of 86 m² includes three bedrooms, a cozy living room with a fireplace, and a separate, well-laid-out kitchen. Property Highlights: Bedrooms & Living Spaces: Three comfortable bedrooms, living room featuring a traditional fireplace, and tile flooring throughout the home. Outdoor Amenities: Enjoy a covered terrace and outdoor barbecue area perfect for gatherings, as well as a private swimming pool to cool off on warm days. Additionally, a large concrete area doubles as a half-basketball court. Land & Potential: The expansive flat plot offers endless possibilities, especially for equestrian needs. The property also features a selection of fruit trees, adding to the charm and usability of the land. Additional Features: Solar panels for energy efficiency, a private water well, electric hot water boiler, and ample parking for multiple cars. A sizable storeroom provides extra space for storage or potential workspace. Nestled in a south-facing position, the property enjoys natural light and open country views. Located within walking distance of a local restaurant and just a 10-minute drive to nearby towns, you'll have convenience without sacrificing privacy. A quick 30-minute drive connects you to Malaga Airport, making this home an excellent choice for a getaway