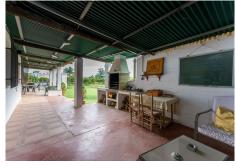

R4873096

• Alhaurín el Grande

REF# R4873096 295.000 €

| BEDS | BATHS | BUILT | PLOT    |
|------|-------|-------|---------|
| 3    | 1     | 86 m² | 6710 m² |

Escape to the serene countryside with this charming detached property, perfectly located on the outskirts of Coín and Alhaurín el Grande. Set on an impressive 6,710 m² flat plot, this property is an ideal choice for horse owners, garden enthusiasts, or anyone seeking ample outdoor space in a peaceful setting. The built size of 86 m² includes three bedrooms, a cozy living room with a fireplace, and a separate, well-laid-out kitchen. Property Highlights: Bedrooms & Living Spaces: Three comfortable bedrooms, living room featuring a traditional fireplace, and tile flooring throughout the home. Outdoor Amenities: Enjoy a covered terrace and outdoor barbecue area perfect for gatherings, as well as a private swimming pool to cool off on warm days. Additionally, a large concrete area doubles as a half-basketball court. Land & Potential: The expansive flat plot offers endless possibilities, especially for equestrian needs. The property also features a selection of fruit trees, adding to the charm and usability of the land. Additional Features: Solar panels for energy efficiency, a private water well, electric hot water boiler, and ample parking for multiple cars. A sizable storeroom provides extra space for storage or potential workspace. Nestled in a south-facing position, the property enjoys natural light and open country views. Located within walking distance of a local restaurant and just a 10-minute drive to nearby towns, you'll have convenience without sacrificing privacy. A quick 30-minute drive connects you to Malaga Airport, making this home an excellent choice for a getaway