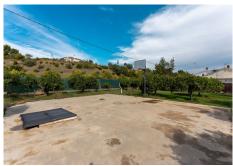

R4873096

• Alhaurín el Grande

REF# R4873096 295.000 €

| BEDS | BATHS | BUILT | PLOT    |
|------|-------|-------|---------|
| 3    | 1     | 86 m² | 6710 m² |

Escape to the serene countryside with this charming detached property, perfectly located on the outskirts of Coín and Alhaurín el Grande. Set on an impressive 6,710 m² flat plot, this property is an ideal choice for horse owners, garden enthusiasts, or anyone seeking ample outdoor space in a peaceful setting. The built size of 86 m² includes three bedrooms, a cozy living room with a fireplace, and a separate, well-laid-out kitchen. Property Highlights: Bedrooms & Living Spaces: Three comfortable bedrooms, living room featuring a traditional fireplace, and tile flooring throughout the home. Outdoor Amenities: Enjoy a covered terrace and outdoor barbecue area perfect for gatherings, as well as a private swimming pool to cool off on warm days. Additionally, a large concrete area doubles as a half-basketball court. Land & Potential: The expansive flat plot offers endless possibilities, especially for equestrian needs. The property also features a selection of fruit trees, adding to the charm and usability of the land. Additional Features: Solar panels for energy efficiency, a private water well, electric hot water boiler, and ample parking for multiple cars. A sizable storeroom provides extra space for storage or potential workspace. Nestled in a south-facing position, the property enjoys natural light and open country views. Located within walking distance of a local restaurant and just a 10-minute drive to nearby towns, you'll have convenience without sacrificing privacy. A quick 30-minute drive connects you to Malaga Airport, making this home an excellent choice for a getaway