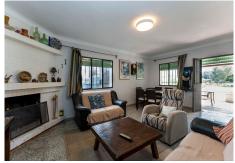

R4873096

• Alhaurín el Grande

REF# R4873096 295.000 €

| BEDS | BATHS | BUILT | PLOT    |
|------|-------|-------|---------|
| 3    | 1     | 86 m² | 6710 m² |

Escape to the serene countryside with this charming detached property, perfectly located on the outskirts of Coín and Alhaurín el Grande. Set on an impressive 6,710 m² flat plot, this property is an ideal choice for horse owners, garden enthusiasts, or anyone seeking ample outdoor space in a peaceful setting. The built size of 86 m² includes three bedrooms, a cozy living room with a fireplace, and a separate, well-laid-out kitchen. Property Highlights: Bedrooms & Living Spaces: Three comfortable bedrooms, living room featuring a traditional fireplace, and tile flooring throughout the home. Outdoor Amenities: Enjoy a covered terrace and outdoor barbecue area perfect for gatherings, as well as a private swimming pool to cool off on warm days. Additionally, a large concrete area doubles as a half-basketball court. Land & Potential: The expansive flat plot offers endless possibilities, especially for equestrian needs. The property also features a selection of fruit trees, adding to the charm and usability of the land. Additional Features: Solar panels for energy efficiency, a private water well, electric hot water boiler, and ample parking for multiple cars. A sizable storeroom provides extra space for storage or potential workspace. Nestled in a south-facing position, the property enjoys natural light and open country views. Located within walking distance of a local restaurant and just a 10-minute drive to nearby towns, you'll have convenience without sacrificing privacy. A quick 30-minute drive connects you to Malaga Airport, making this home an excellent choice for a getaway