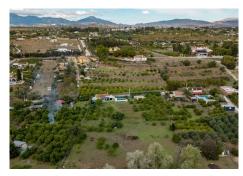

R4873096

• Alhaurín el Grande

REF# R4873096 295.000 €

| BEDS | BATHS | BUILT | PLOT    |
|------|-------|-------|---------|
| 3    | 1     | 86 m² | 6710 m² |

Escape to the serene countryside with this charming detached property, perfectly located on the outskirts of Coín and Alhaurín el Grande. Set on an impressive 6,710 m² flat plot, this property is an ideal choice for horse owners, garden enthusiasts, or anyone seeking ample outdoor space in a peaceful setting. The built size of 86 m² includes three bedrooms, a cozy living room with a fireplace, and a separate, well-laid-out kitchen. Property Highlights: Bedrooms & Living Spaces: Three comfortable bedrooms, living room featuring a traditional fireplace, and tile flooring throughout the home. Outdoor Amenities: Enjoy a covered terrace and outdoor barbecue area perfect for gatherings, as well as a private swimming pool to cool off on warm days. Additionally, a large concrete area doubles as a half-basketball court. Land & Potential: The expansive flat plot offers endless possibilities, especially for equestrian needs. The property also features a selection of fruit trees, adding to the charm and usability of the land. Additional Features: Solar panels for energy efficiency, a private water well, electric hot water boiler, and ample parking for multiple cars. A sizable storeroom provides extra space for storage or potential workspace. Nestled in a south-facing position, the property enjoys natural light and open country views. Located within walking distance of a local restaurant and just a 10-minute drive to nearby towns, you'll have convenience without sacrificing privacy. A quick 30-minute drive connects you to Malaga Airport, making this home an excellent choice for a getaway