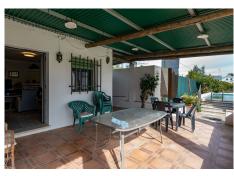

R4873096

• Alhaurín el Grande

REF# R4873096 295.000 €

| BEDS | BATHS | BUILT | PLOT    |
|------|-------|-------|---------|
| 3    | 1     | 86 m² | 6710 m² |

Escape to the serene countryside with this charming detached property, perfectly located on the outskirts of Coín and Alhaurín el Grande. Set on an impressive 6,710 m² flat plot, this property is an ideal choice for horse owners, garden enthusiasts, or anyone seeking ample outdoor space in a peaceful setting. The built size of 86 m² includes three bedrooms, a cozy living room with a fireplace, and a separate, well-laid-out kitchen. Property Highlights: Bedrooms & Living Spaces: Three comfortable bedrooms, living room featuring a traditional fireplace, and tile flooring throughout the home. Outdoor Amenities: Enjoy a covered terrace and outdoor barbecue area perfect for gatherings, as well as a private swimming pool to cool off on warm days. Additionally, a large concrete area doubles as a half-basketball court. Land & Potential: The expansive flat plot offers endless possibilities, especially for equestrian needs. The property also features a selection of fruit trees, adding to the charm and usability of the land. Additional Features: Solar panels for energy efficiency, a private water well, electric hot water boiler, and ample parking for multiple cars. A sizable storeroom provides extra space for storage or potential workspace. Nestled in a south-facing position, the property enjoys natural light and open country views. Located within walking distance of a local restaurant and just a 10-minute drive to nearby towns, you'll have convenience without sacrificing privacy. A quick 30-minute drive connects you to Malaga Airport, making this home an excellent choice for a getaway