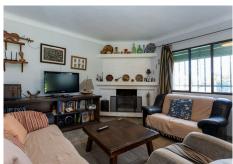

R4873096

• Alhaurín el Grande

REF# R4873096 295.000 €

| BEDS | BATHS | BUILT | PLOT    |
|------|-------|-------|---------|
| 3    | 1     | 86 m² | 6710 m² |

Escape to the serene countryside with this charming detached property, perfectly located on the outskirts of Coín and Alhaurín el Grande. Set on an impressive 6,710 m² flat plot, this property is an ideal choice for horse owners, garden enthusiasts, or anyone seeking ample outdoor space in a peaceful setting. The built size of 86 m² includes three bedrooms, a cozy living room with a fireplace, and a separate, well-laid-out kitchen. Property Highlights: Bedrooms & Living Spaces: Three comfortable bedrooms, living room featuring a traditional fireplace, and tile flooring throughout the home. Outdoor Amenities: Enjoy a covered terrace and outdoor barbecue area perfect for gatherings, as well as a private swimming pool to cool off on warm days. Additionally, a large concrete area doubles as a half-basketball court. Land & Potential: The expansive flat plot offers endless possibilities, especially for equestrian needs. The property also features a selection of fruit trees, adding to the charm and usability of the land. Additional Features: Solar panels for energy efficiency, a private water well, electric hot water boiler, and ample parking for multiple cars. A sizable storeroom provides extra space for storage or potential workspace. Nestled in a south-facing position, the property enjoys natural light and open country views. Located within walking distance of a local restaurant and just a 10-minute drive to nearby towns, you'll have convenience without sacrificing privacy. A quick 30-minute drive connects you to Malaga Airport, making this home an excellent choice for a getaway