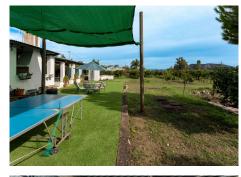

R4873096

• Alhaurín el Grande

REF# R4873096 295.000 €

| BEDS | BATHS | BUILT | PLOT    |
|------|-------|-------|---------|
| 3    | 1     | 86 m² | 6710 m² |

Escape to the serene countryside with this charming detached property, perfectly located on the outskirts of Coín and Alhaurín el Grande. Set on an impressive 6,710 m² flat plot, this property is an ideal choice for horse owners, garden enthusiasts, or anyone seeking ample outdoor space in a peaceful setting. The built size of 86 m² includes three bedrooms, a cozy living room with a fireplace, and a separate, well-laid-out kitchen. Property Highlights: Bedrooms & Living Spaces: Three comfortable bedrooms, living room featuring a traditional fireplace, and tile flooring throughout the home. Outdoor Amenities: Enjoy a covered terrace and outdoor barbecue area perfect for gatherings, as well as a private swimming pool to cool off on warm days. Additionally, a large concrete area doubles as a half-basketball court. Land & Potential: The expansive flat plot offers endless possibilities, especially for equestrian needs. The property also features a selection of fruit trees, adding to the charm and usability of the land. Additional Features: Solar panels for energy efficiency, a private water well, electric hot water boiler, and ample parking for multiple cars. A sizable storeroom provides extra space for storage or potential workspace. Nestled in a south-facing position, the property enjoys natural light and open country views. Located within walking distance of a local restaurant and just a 10-minute drive to nearby towns, you'll have convenience without sacrificing privacy. A quick 30-minute drive connects you to Malaga Airport, making this home an excellent choice for a getaway