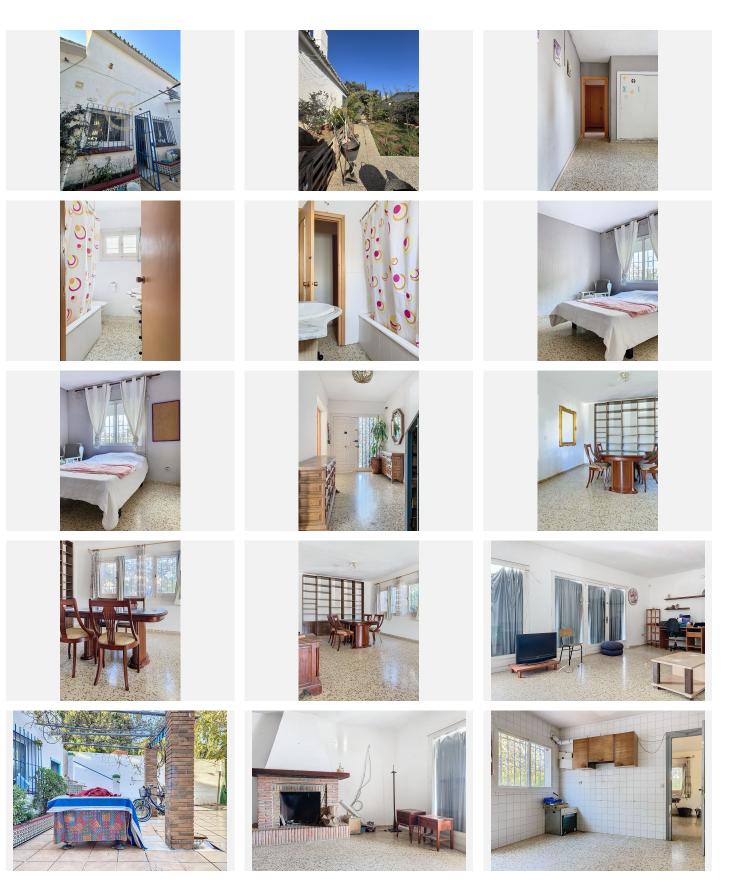

#### Benalmadena

REF# R4919968 700.000 €

| BEDS | BATHS | BUILT  | TERRACE |
|------|-------|--------|---------|
| 4    | 2     | 764 m² | 56 m²   |

VILLA FOR SALE ARROYO DE LA MIEL Villa for sale in the heart of Arroyo de la Miel, this property is an opportunity to live or invest in rentals, independent villa of 356M2 on a 764M2 plot. on two floors, the lower part consists of a living-dining room, kitchen, glass room, three bedrooms, and a bathroom. The upper floor consists of two bedrooms (one of them with a 20m2 terrace) and a bathroom. It has a patio, where it is possible to put a swimming pool. It has its own garage, laundry, a storage room, and in the backyard itself a terrace facing the street. The entire property has a lot of potential, to reform it and innovate in something of the present. It can be marketed as a restaurant, supermarket, hostel... Public services at first hand, both restaurants, bars, hospital, supermarket... The port is 5 minutes away and communicates very well with the highway exit. It is on the most central street in Arroyo de la Miel. Visit it now, so as not to miss this opportunity. Call me!! In compliance with the decree of the Junta de Andalucía 218-2005 of October 11, clients are informed that notary, registration and I. T. P. expenses are not included in the price. We remind you that as a consumer you have the right to be informed and delivered the corresponding informative documentation, as the case may be, based on the provisions of Decree 218/05 of October 11 that regulates the Regulation of Consumer Information in the purchase -sale and rental of homes in Andalusia.