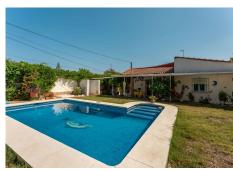

R4764787

REF# R4764787 289.000 €

| BEDS | BATHS | BUILT  | PLOT               |
|------|-------|--------|--------------------|
| 3    | 2     | 211 m² | 610 m <sup>2</sup> |

Discover this delightful detached villa, perfectly nestled on the outskirts of Coín, offering the perfect blend of tranquillity and convenience. This charming property is situated on a generous 610 square metre plot, with a built size of 211 square metres and 143 square metres of internal living space. Built in 1997, this villa is a private haven with all the amenities you need within walking distance to the main town. Property Features: - Plot Size: 610 square metres - Built Size: 211 square metres - Living Space: 143 square metres - Bedrooms: 3 bedrooms - Bathrooms: 2 (including one ensuite in the master bedroom) - Year Built: 1997 Interior Highlights: - Open plan kitchen, dining, and living area for seamless living - Master bedroom with fitted wardrobes and an ensuite bathroom - Air conditioning for your comfort - Utility room and storeroom for added convenience Outdoor Living: - Private pool surrounded by a lush, green garden - South-facing orientation, ensuring sunlight all day long - Covered terrace overlooking the pool and garden area, perfect for outdoor relaxation - Off-street parking under a carport for one car - Outdoor BBQ area for entertaining Utilities and Maintenance: - Town water and a registered private well - Mains electricity, two gas boilers, and an electric hub - Easy-to-maintain property, despite its dated style, it remains in good condition Location: - Walking distance to the main town of Coín - Close to all town amenities and several schools - Excellent access to public transport - Situated down a very short dirt track with no passing traffic for ultimate peace