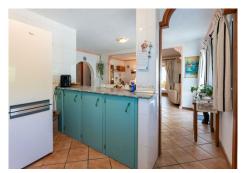

R4764787

REF# R4764787 289.000 €

| BEDS | BATHS | BUILT  | PLOT               |
|------|-------|--------|--------------------|
| 3    | 2     | 211 m² | 610 m <sup>2</sup> |

Discover this delightful detached villa, perfectly nestled on the outskirts of Coín, offering the perfect blend of tranquillity and convenience. This charming property is situated on a generous 610 square metre plot, with a built size of 211 square metres and 143 square metres of internal living space. Built in 1997, this villa is a private haven with all the amenities you need within walking distance to the main town. Property Features: - Plot Size: 610 square metres - Built Size: 211 square metres - Living Space: 143 square metres - Bedrooms: 3 bedrooms - Bathrooms: 2 (including one ensuite in the master bedroom) - Year Built: 1997 Interior Highlights: - Open plan kitchen, dining, and living area for seamless living - Master bedroom with fitted wardrobes and an ensuite bathroom - Air conditioning for your comfort - Utility room and storeroom for added convenience Outdoor Living: - Private pool surrounded by a lush, green garden - South-facing orientation, ensuring sunlight all day long - Covered terrace overlooking the pool and garden area, perfect for outdoor relaxation - Off-street parking under a carport for one car - Outdoor BBQ area for entertaining Utilities and Maintenance: - Town water and a registered private well - Mains electricity, two gas boilers, and an electric hub - Easy-to-maintain property, despite its dated style, it remains in good condition Location: - Walking distance to the main town of Coín - Close to all town amenities and several schools - Excellent access to public transport - Situated down a very short dirt track with no passing traffic for ultimate peace