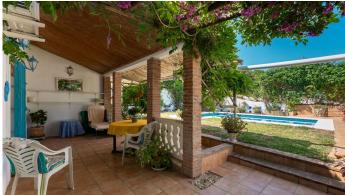

R4764787

REF# R4764787 289.000 €

| BEDS | BATHS | BUILT  | PLOT               |
|------|-------|--------|--------------------|
| 3    | 2     | 211 m² | 610 m <sup>2</sup> |

Discover this delightful detached villa, perfectly nestled on the outskirts of Coín, offering the perfect blend of tranquillity and convenience. This charming property is situated on a generous 610 square metre plot, with a built size of 211 square metres and 143 square metres of internal living space. Built in 1997, this villa is a private haven with all the amenities you need within walking distance to the main town. Property Features: - Plot Size: 610 square metres - Built Size: 211 square metres - Living Space: 143 square metres - Bedrooms: 3 bedrooms - Bathrooms: 2 (including one ensuite in the master bedroom) - Year Built: 1997 Interior Highlights: - Open plan kitchen, dining, and living area for seamless living - Master bedroom with fitted wardrobes and an ensuite bathroom - Air conditioning for your comfort - Utility room and storeroom for added convenience Outdoor Living: - Private pool surrounded by a lush, green garden - South-facing orientation, ensuring sunlight all day long - Covered terrace overlooking the pool and garden area, perfect for outdoor relaxation - Off-street parking under a carport for one car - Outdoor BBQ area for entertaining Utilities and Maintenance: - Town water and a registered private well - Mains electricity, two gas boilers, and an electric hub - Easy-to-maintain property, despite its dated style, it remains in good condition Location: - Walking distance to the main town of Coín - Close to all town amenities and several schools - Excellent access to public transport - Situated down a very short dirt track with no passing traffic for ultimate peace