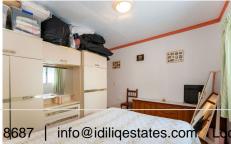

R4764787

REF# R4764787 289.000 €

| BEDS | BATHS | BUILT  | PLOT               |
|------|-------|--------|--------------------|
| 3    | 2     | 211 m² | 610 m <sup>2</sup> |

Discover this delightful detached villa, perfectly nestled on the outskirts of Coín, offering the perfect blend of tranquillity and convenience. This charming property is situated on a generous 610 square metre plot, with a built size of 211 square metres and 143 square metres of internal living space. Built in 1997, this villa is a private haven with all the amenities you need within walking distance to the main town. Property Features: - Plot Size: 610 square metres - Built Size: 211 square metres - Living Space: 143 square metres - Bedrooms: 3 bedrooms - Bathrooms: 2 (including one ensuite in the master bedroom) - Year Built: 1997 Interior Highlights: - Open plan kitchen, dining, and living area for seamless living - Master bedroom with fitted wardrobes and an ensuite bathroom - Air conditioning for your comfort - Utility room and storeroom for added convenience Outdoor Living: - Private pool surrounded by a lush, green garden - South-facing orientation, ensuring sunlight all day long - Covered terrace overlooking the pool and garden area, perfect for outdoor relaxation - Off-street parking under a carport for one car - Outdoor BBQ area for entertaining Utilities and Maintenance: - Town water and a registered private well - Mains electricity, two gas boilers, and an electric hub - Easy-to-maintain property, despite its dated style, it remains in good condition Location: - Walking distance to the main town of Coín - Close to all town amenities and several schools - Excellent access to public transport - Situated down a very short dirt track with no passing traffic for ultimate peace