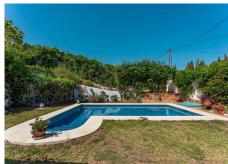

R4764787

REF# R4764787 289.000 €

| BEDS | BATHS | BUILT  | PLOT               |
|------|-------|--------|--------------------|
| 3    | 2     | 211 m² | 610 m <sup>2</sup> |

Discover this delightful detached villa, perfectly nestled on the outskirts of Coín, offering the perfect blend of tranquillity and convenience. This charming property is situated on a generous 610 square metre plot, with a built size of 211 square metres and 143 square metres of internal living space. Built in 1997, this villa is a private haven with all the amenities you need within walking distance to the main town. Property Features: - Plot Size: 610 square metres - Built Size: 211 square metres - Living Space: 143 square metres - Bedrooms: 3 bedrooms - Bathrooms: 2 (including one ensuite in the master bedroom) - Year Built: 1997 Interior Highlights: - Open plan kitchen, dining, and living area for seamless living - Master bedroom with fitted wardrobes and an ensuite bathroom - Air conditioning for your comfort - Utility room and storeroom for added convenience Outdoor Living: - Private pool surrounded by a lush, green garden - South-facing orientation, ensuring sunlight all day long - Covered terrace overlooking the pool and garden area, perfect for outdoor relaxation - Off-street parking under a carport for one car - Outdoor BBQ area for entertaining Utilities and Maintenance: - Town water and a registered private well - Mains electricity, two gas boilers, and an electric hub - Easy-to-maintain property, despite its dated style, it remains in good condition Location: - Walking distance to the main town of Coín - Close to all town amenities and several schools - Excellent access to public transport - Situated down a very short dirt track with no passing traffic for ultimate peace