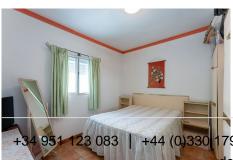

R4764787

REF# R4764787 289.000 €

| BEDS | BATHS | BUILT  | PLOT               |
|------|-------|--------|--------------------|
| 3    | 2     | 211 m² | 610 m <sup>2</sup> |

Discover this delightful detached villa, perfectly nestled on the outskirts of Coín, offering the perfect blend of tranquillity and convenience. This charming property is situated on a generous 610 square metre plot, with a built size of 211 square metres and 143 square metres of internal living space. Built in 1997, this villa is a private haven with all the amenities you need within walking distance to the main town. Property Features: - Plot Size: 610 square metres - Built Size: 211 square metres - Living Space: 143 square metres - Bedrooms: 3 bedrooms - Bathrooms: 2 (including one ensuite in the master bedroom) - Year Built: 1997 Interior Highlights: - Open plan kitchen, dining, and living area for seamless living - Master bedroom with fitted wardrobes and an ensuite bathroom - Air conditioning for your comfort - Utility room and storeroom for added convenience Outdoor Living: - Private pool surrounded by a lush, green garden - South-facing orientation, ensuring sunlight all day long - Covered terrace overlooking the pool and garden area, perfect for outdoor relaxation - Off-street parking under a carport for one car - Outdoor BBQ area for entertaining Utilities and Maintenance: - Town water and a registered private well - Mains electricity, two gas boilers, and an electric hub - Easy-to-maintain property, despite its dated style, it remains in good condition Location: - Walking distance to the main town of Coín - Close to all town amenities and several schools - Excellent access to public transport - Situated down a very short dirt track with no passing traffic for ultimate peace