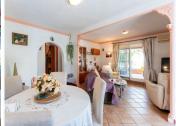

R4764787

REF# R4764787 289.000 €

| BEDS | BATHS | BUILT  | PLOT               |
|------|-------|--------|--------------------|
| 3    | 2     | 211 m² | 610 m <sup>2</sup> |

Discover this delightful detached villa, perfectly nestled on the outskirts of Coín, offering the perfect blend of tranquillity and convenience. This charming property is situated on a generous 610 square metre plot, with a built size of 211 square metres and 143 square metres of internal living space. Built in 1997, this villa is a private haven with all the amenities you need within walking distance to the main town. Property Features: - Plot Size: 610 square metres - Built Size: 211 square metres - Living Space: 143 square metres - Bedrooms: 3 bedrooms - Bathrooms: 2 (including one ensuite in the master bedroom) - Year Built: 1997 Interior Highlights: - Open plan kitchen, dining, and living area for seamless living - Master bedroom with fitted wardrobes and an ensuite bathroom - Air conditioning for your comfort - Utility room and storeroom for added convenience Outdoor Living: - Private pool surrounded by a lush, green garden - South-facing orientation, ensuring sunlight all day long - Covered terrace overlooking the pool and garden area, perfect for outdoor relaxation - Off-street parking under a carport for one car - Outdoor BBQ area for entertaining Utilities and Maintenance: - Town water and a registered private well - Mains electricity, two gas boilers, and an electric hub - Easy-to-maintain property, despite its dated style, it remains in good condition Location: - Walking distance to the main town of Coín - Close to all town amenities and several schools - Excellent access to public transport - Situated down a very short dirt track with no passing traffic for ultimate peace