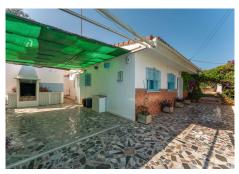

R4764787

REF# R4764787 289.000 €

| BEDS | BATHS | BUILT  | PLOT               |
|------|-------|--------|--------------------|
| 3    | 2     | 211 m² | 610 m <sup>2</sup> |

Discover this delightful detached villa, perfectly nestled on the outskirts of Coín, offering the perfect blend of tranquillity and convenience. This charming property is situated on a generous 610 square metre plot, with a built size of 211 square metres and 143 square metres of internal living space. Built in 1997, this villa is a private haven with all the amenities you need within walking distance to the main town. Property Features: - Plot Size: 610 square metres - Built Size: 211 square metres - Living Space: 143 square metres - Bedrooms: 3 bedrooms - Bathrooms: 2 (including one ensuite in the master bedroom) - Year Built: 1997 Interior Highlights: - Open plan kitchen, dining, and living area for seamless living - Master bedroom with fitted wardrobes and an ensuite bathroom - Air conditioning for your comfort - Utility room and storeroom for added convenience Outdoor Living: - Private pool surrounded by a lush, green garden - South-facing orientation, ensuring sunlight all day long - Covered terrace overlooking the pool and garden area, perfect for outdoor relaxation - Off-street parking under a carport for one car - Outdoor BBQ area for entertaining Utilities and Maintenance: - Town water and a registered private well - Mains electricity, two gas boilers, and an electric hub - Easy-to-maintain property, despite its dated style, it remains in good condition Location: - Walking distance to the main town of Coín - Close to all town amenities and several schools - Excellent access to public transport - Situated down a very short dirt track with no passing traffic for ultimate peace