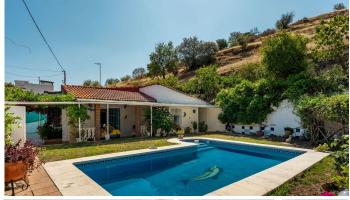

R4764787

REF# R4764787 289.000 €

| BEDS | BATHS | BUILT  | PLOT               |
|------|-------|--------|--------------------|
| 3    | 2     | 211 m² | 610 m <sup>2</sup> |

Discover this delightful detached villa, perfectly nestled on the outskirts of Coín, offering the perfect blend of tranquillity and convenience. This charming property is situated on a generous 610 square metre plot, with a built size of 211 square metres and 143 square metres of internal living space. Built in 1997, this villa is a private haven with all the amenities you need within walking distance to the main town. Property Features: - Plot Size: 610 square metres - Built Size: 211 square metres - Living Space: 143 square metres - Bedrooms: 3 bedrooms - Bathrooms: 2 (including one ensuite in the master bedroom) - Year Built: 1997 Interior Highlights: - Open plan kitchen, dining, and living area for seamless living - Master bedroom with fitted wardrobes and an ensuite bathroom - Air conditioning for your comfort - Utility room and storeroom for added convenience Outdoor Living: - Private pool surrounded by a lush, green garden - South-facing orientation, ensuring sunlight all day long - Covered terrace overlooking the pool and garden area, perfect for outdoor relaxation - Off-street parking under a carport for one car - Outdoor BBQ area for entertaining Utilities and Maintenance: - Town water and a registered private well - Mains electricity, two gas boilers, and an electric hub - Easy-to-maintain property, despite its dated style, it remains in good condition Location: - Walking distance to the main town of Coín - Close to all town amenities and several schools - Excellent access to public transport - Situated down a very short dirt track with no passing traffic for ultimate peace