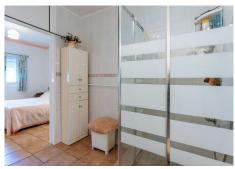

R4764787

REF# R4764787 289.000 €

| BEDS | BATHS | BUILT  | PLOT               |
|------|-------|--------|--------------------|
| 3    | 2     | 211 m² | 610 m <sup>2</sup> |

Discover this delightful detached villa, perfectly nestled on the outskirts of Coín, offering the perfect blend of tranquillity and convenience. This charming property is situated on a generous 610 square metre plot, with a built size of 211 square metres and 143 square metres of internal living space. Built in 1997, this villa is a private haven with all the amenities you need within walking distance to the main town. Property Features: - Plot Size: 610 square metres - Built Size: 211 square metres - Living Space: 143 square metres - Bedrooms: 3 bedrooms - Bathrooms: 2 (including one ensuite in the master bedroom) - Year Built: 1997 Interior Highlights: - Open plan kitchen, dining, and living area for seamless living - Master bedroom with fitted wardrobes and an ensuite bathroom - Air conditioning for your comfort - Utility room and storeroom for added convenience Outdoor Living: - Private pool surrounded by a lush, green garden - South-facing orientation, ensuring sunlight all day long - Covered terrace overlooking the pool and garden area, perfect for outdoor relaxation - Off-street parking under a carport for one car - Outdoor BBQ area for entertaining Utilities and Maintenance: - Town water and a registered private well - Mains electricity, two gas boilers, and an electric hub - Easy-to-maintain property, despite its dated style, it remains in good condition Location: - Walking distance to the main town of Coín - Close to all town amenities and several schools - Excellent access to public transport - Situated down a very short dirt track with no passing traffic for ultimate peace