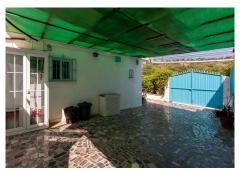

R4764787

REF# R4764787 289.000 €

| BEDS | BATHS | BUILT  | PLOT               |
|------|-------|--------|--------------------|
| 3    | 2     | 211 m² | 610 m <sup>2</sup> |

Discover this delightful detached villa, perfectly nestled on the outskirts of Coín, offering the perfect blend of tranquillity and convenience. This charming property is situated on a generous 610 square metre plot, with a built size of 211 square metres and 143 square metres of internal living space. Built in 1997, this villa is a private haven with all the amenities you need within walking distance to the main town. Property Features: - Plot Size: 610 square metres - Built Size: 211 square metres - Living Space: 143 square metres - Bedrooms: 3 bedrooms - Bathrooms: 2 (including one ensuite in the master bedroom) - Year Built: 1997 Interior Highlights: - Open plan kitchen, dining, and living area for seamless living - Master bedroom with fitted wardrobes and an ensuite bathroom - Air conditioning for your comfort - Utility room and storeroom for added convenience Outdoor Living: - Private pool surrounded by a lush, green garden - South-facing orientation, ensuring sunlight all day long - Covered terrace overlooking the pool and garden area, perfect for outdoor relaxation - Off-street parking under a carport for one car - Outdoor BBQ area for entertaining Utilities and Maintenance: - Town water and a registered private well - Mains electricity, two gas boilers, and an electric hub - Easy-to-maintain property, despite its dated style, it remains in good condition Location: - Walking distance to the main town of Coín - Close to all town amenities and several schools - Excellent access to public transport - Situated down a very short dirt track with no passing traffic for ultimate peace