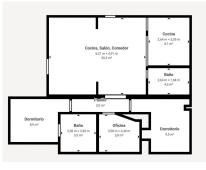

R4764787

REF# R4764787 289.000 €

| BEDS | BATHS | BUILT  | PLOT               |
|------|-------|--------|--------------------|
| 3    | 2     | 211 m² | 610 m <sup>2</sup> |

Discover this delightful detached villa, perfectly nestled on the outskirts of Coín, offering the perfect blend of tranquillity and convenience. This charming property is situated on a generous 610 square metre plot, with a built size of 211 square metres and 143 square metres of internal living space. Built in 1997, this villa is a private haven with all the amenities you need within walking distance to the main town. Property Features: - Plot Size: 610 square metres - Built Size: 211 square metres - Living Space: 143 square metres - Bedrooms: 3 bedrooms - Bathrooms: 2 (including one ensuite in the master bedroom) - Year Built: 1997 Interior Highlights: - Open plan kitchen, dining, and living area for seamless living - Master bedroom with fitted wardrobes and an ensuite bathroom - Air conditioning for your comfort - Utility room and storeroom for added convenience Outdoor Living: - Private pool surrounded by a lush, green garden - South-facing orientation, ensuring sunlight all day long - Covered terrace overlooking the pool and garden area, perfect for outdoor relaxation - Off-street parking under a carport for one car - Outdoor BBQ area for entertaining Utilities and Maintenance: - Town water and a registered private well - Mains electricity, two gas boilers, and an electric hub - Easy-to-maintain property, despite its dated style, it remains in good condition Location: - Walking distance to the main town of Coín - Close to all town amenities and several schools - Excellent access to public transport - Situated down a very short dirt track with no passing traffic for ultimate peace