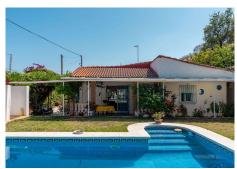

R4764787

REF# R4764787 289.000 €

| BEDS | BATHS | BUILT  | PLOT               |
|------|-------|--------|--------------------|
| 3    | 2     | 211 m² | 610 m <sup>2</sup> |

Discover this delightful detached villa, perfectly nestled on the outskirts of Coín, offering the perfect blend of tranquillity and convenience. This charming property is situated on a generous 610 square metre plot, with a built size of 211 square metres and 143 square metres of internal living space. Built in 1997, this villa is a private haven with all the amenities you need within walking distance to the main town. Property Features: - Plot Size: 610 square metres - Built Size: 211 square metres - Living Space: 143 square metres - Bedrooms: 3 bedrooms - Bathrooms: 2 (including one ensuite in the master bedroom) - Year Built: 1997 Interior Highlights: - Open plan kitchen, dining, and living area for seamless living - Master bedroom with fitted wardrobes and an ensuite bathroom - Air conditioning for your comfort - Utility room and storeroom for added convenience Outdoor Living: - Private pool surrounded by a lush, green garden - South-facing orientation, ensuring sunlight all day long - Covered terrace overlooking the pool and garden area, perfect for outdoor relaxation - Off-street parking under a carport for one car - Outdoor BBQ area for entertaining Utilities and Maintenance: - Town water and a registered private well - Mains electricity, two gas boilers, and an electric hub - Easy-to-maintain property, despite its dated style, it remains in good condition Location: - Walking distance to the main town of Coín - Close to all town amenities and several schools - Excellent access to public transport - Situated down a very short dirt track with no passing traffic for ultimate peace