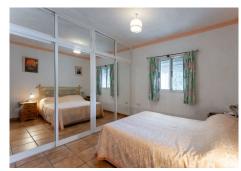

R4764787

REF# R4764787 289.000 €

| BEDS | BATHS | BUILT  | PLOT               |
|------|-------|--------|--------------------|
| 3    | 2     | 211 m² | 610 m <sup>2</sup> |

Discover this delightful detached villa, perfectly nestled on the outskirts of Coín, offering the perfect blend of tranquillity and convenience. This charming property is situated on a generous 610 square metre plot, with a built size of 211 square metres and 143 square metres of internal living space. Built in 1997, this villa is a private haven with all the amenities you need within walking distance to the main town. Property Features: - Plot Size: 610 square metres - Built Size: 211 square metres - Living Space: 143 square metres - Bedrooms: 3 bedrooms - Bathrooms: 2 (including one ensuite in the master bedroom) - Year Built: 1997 Interior Highlights: - Open plan kitchen, dining, and living area for seamless living - Master bedroom with fitted wardrobes and an ensuite bathroom - Air conditioning for your comfort - Utility room and storeroom for added convenience Outdoor Living: - Private pool surrounded by a lush, green garden - South-facing orientation, ensuring sunlight all day long - Covered terrace overlooking the pool and garden area, perfect for outdoor relaxation - Off-street parking under a carport for one car - Outdoor BBQ area for entertaining Utilities and Maintenance: - Town water and a registered private well - Mains electricity, two gas boilers, and an electric hub - Easy-to-maintain property, despite its dated style, it remains in good condition Location: - Walking distance to the main town of Coín - Close to all town amenities and several schools - Excellent access to public transport - Situated down a very short dirt track with no passing traffic for ultimate peace