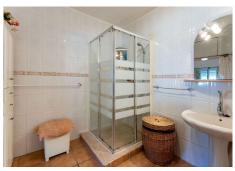

R4764787

REF# R4764787 289.000 €

| BEDS | BATHS | BUILT  | PLOT               |
|------|-------|--------|--------------------|
| 3    | 2     | 211 m² | 610 m <sup>2</sup> |

Discover this delightful detached villa, perfectly nestled on the outskirts of Coín, offering the perfect blend of tranquillity and convenience. This charming property is situated on a generous 610 square metre plot, with a built size of 211 square metres and 143 square metres of internal living space. Built in 1997, this villa is a private haven with all the amenities you need within walking distance to the main town. Property Features: - Plot Size: 610 square metres - Built Size: 211 square metres - Living Space: 143 square metres - Bedrooms: 3 bedrooms - Bathrooms: 2 (including one ensuite in the master bedroom) - Year Built: 1997 Interior Highlights: - Open plan kitchen, dining, and living area for seamless living - Master bedroom with fitted wardrobes and an ensuite bathroom - Air conditioning for your comfort - Utility room and storeroom for added convenience Outdoor Living: - Private pool surrounded by a lush, green garden - South-facing orientation, ensuring sunlight all day long - Covered terrace overlooking the pool and garden area, perfect for outdoor relaxation - Off-street parking under a carport for one car - Outdoor BBQ area for entertaining Utilities and Maintenance: - Town water and a registered private well - Mains electricity, two gas boilers, and an electric hub - Easy-to-maintain property, despite its dated style, it remains in good condition Location: - Walking distance to the main town of Coín - Close to all town amenities and several schools - Excellent access to public transport - Situated down a very short dirt track with no passing traffic for ultimate peace