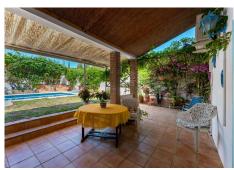

R4764787

REF# R4764787 289.000 €

| BEDS | BATHS | BUILT  | PLOT               |
|------|-------|--------|--------------------|
| 3    | 2     | 211 m² | 610 m <sup>2</sup> |

Discover this delightful detached villa, perfectly nestled on the outskirts of Coín, offering the perfect blend of tranquillity and convenience. This charming property is situated on a generous 610 square metre plot, with a built size of 211 square metres and 143 square metres of internal living space. Built in 1997, this villa is a private haven with all the amenities you need within walking distance to the main town. Property Features: - Plot Size: 610 square metres - Built Size: 211 square metres - Living Space: 143 square metres - Bedrooms: 3 bedrooms - Bathrooms: 2 (including one ensuite in the master bedroom) - Year Built: 1997 Interior Highlights: - Open plan kitchen, dining, and living area for seamless living - Master bedroom with fitted wardrobes and an ensuite bathroom - Air conditioning for your comfort - Utility room and storeroom for added convenience Outdoor Living: - Private pool surrounded by a lush, green garden - South-facing orientation, ensuring sunlight all day long - Covered terrace overlooking the pool and garden area, perfect for outdoor relaxation - Off-street parking under a carport for one car - Outdoor BBQ area for entertaining Utilities and Maintenance: - Town water and a registered private well - Mains electricity, two gas boilers, and an electric hub - Easy-to-maintain property, despite its dated style, it remains in good condition Location: - Walking distance to the main town of Coín - Close to all town amenities and several schools - Excellent access to public transport - Situated down a very short dirt track with no passing traffic for ultimate peace