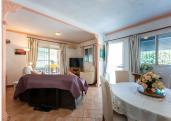

R4764787

REF# R4764787 289.000 €

| BEDS | BATHS | BUILT  | PLOT               |
|------|-------|--------|--------------------|
| 3    | 2     | 211 m² | 610 m <sup>2</sup> |

Discover this delightful detached villa, perfectly nestled on the outskirts of Coín, offering the perfect blend of tranquillity and convenience. This charming property is situated on a generous 610 square metre plot, with a built size of 211 square metres and 143 square metres of internal living space. Built in 1997, this villa is a private haven with all the amenities you need within walking distance to the main town. Property Features: - Plot Size: 610 square metres - Built Size: 211 square metres - Living Space: 143 square metres - Bedrooms: 3 bedrooms - Bathrooms: 2 (including one ensuite in the master bedroom) - Year Built: 1997 Interior Highlights: - Open plan kitchen, dining, and living area for seamless living - Master bedroom with fitted wardrobes and an ensuite bathroom - Air conditioning for your comfort - Utility room and storeroom for added convenience Outdoor Living: - Private pool surrounded by a lush, green garden - South-facing orientation, ensuring sunlight all day long - Covered terrace overlooking the pool and garden area, perfect for outdoor relaxation - Off-street parking under a carport for one car - Outdoor BBQ area for entertaining Utilities and Maintenance: - Town water and a registered private well - Mains electricity, two gas boilers, and an electric hub - Easy-to-maintain property, despite its dated style, it remains in good condition Location: - Walking distance to the main town of Coín - Close to all town amenities and several schools - Excellent access to public transport - Situated down a very short dirt track with no passing traffic for ultimate peace