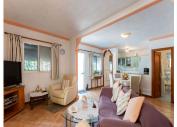

R4764787

REF# R4764787 289.000 €

| BEDS | BATHS | BUILT  | PLOT               |
|------|-------|--------|--------------------|
| 3    | 2     | 211 m² | 610 m <sup>2</sup> |

Discover this delightful detached villa, perfectly nestled on the outskirts of Coín, offering the perfect blend of tranquillity and convenience. This charming property is situated on a generous 610 square metre plot, with a built size of 211 square metres and 143 square metres of internal living space. Built in 1997, this villa is a private haven with all the amenities you need within walking distance to the main town. Property Features: - Plot Size: 610 square metres - Built Size: 211 square metres - Living Space: 143 square metres - Bedrooms: 3 bedrooms - Bathrooms: 2 (including one ensuite in the master bedroom) - Year Built: 1997 Interior Highlights: - Open plan kitchen, dining, and living area for seamless living - Master bedroom with fitted wardrobes and an ensuite bathroom - Air conditioning for your comfort - Utility room and storeroom for added convenience Outdoor Living: - Private pool surrounded by a lush, green garden - South-facing orientation, ensuring sunlight all day long - Covered terrace overlooking the pool and garden area, perfect for outdoor relaxation - Off-street parking under a carport for one car - Outdoor BBQ area for entertaining Utilities and Maintenance: - Town water and a registered private well - Mains electricity, two gas boilers, and an electric hub - Easy-to-maintain property, despite its dated style, it remains in good condition Location: - Walking distance to the main town of Coín - Close to all town amenities and several schools - Excellent access to public transport - Situated down a very short dirt track with no passing traffic for ultimate peace