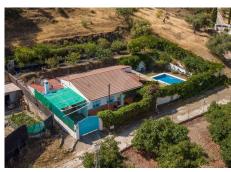

R4764787

REF# R4764787 289.000 €

| BEDS | BATHS | BUILT  | PLOT               |
|------|-------|--------|--------------------|
| 3    | 2     | 211 m² | 610 m <sup>2</sup> |

Discover this delightful detached villa, perfectly nestled on the outskirts of Coín, offering the perfect blend of tranquillity and convenience. This charming property is situated on a generous 610 square metre plot, with a built size of 211 square metres and 143 square metres of internal living space. Built in 1997, this villa is a private haven with all the amenities you need within walking distance to the main town. Property Features: - Plot Size: 610 square metres - Built Size: 211 square metres - Living Space: 143 square metres - Bedrooms: 3 bedrooms - Bathrooms: 2 (including one ensuite in the master bedroom) - Year Built: 1997 Interior Highlights: - Open plan kitchen, dining, and living area for seamless living - Master bedroom with fitted wardrobes and an ensuite bathroom - Air conditioning for your comfort - Utility room and storeroom for added convenience Outdoor Living: - Private pool surrounded by a lush, green garden - South-facing orientation, ensuring sunlight all day long - Covered terrace overlooking the pool and garden area, perfect for outdoor relaxation - Off-street parking under a carport for one car - Outdoor BBQ area for entertaining Utilities and Maintenance: - Town water and a registered private well - Mains electricity, two gas boilers, and an electric hub - Easy-to-maintain property, despite its dated style, it remains in good condition Location: - Walking distance to the main town of Coín - Close to all town amenities and several schools - Excellent access to public transport - Situated down a very short dirt track with no passing traffic for ultimate peace