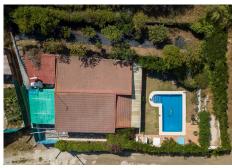

R4764787

REF# R4764787 289.000 €

| BEDS | BATHS | BUILT  | PLOT               |
|------|-------|--------|--------------------|
| 3    | 2     | 211 m² | 610 m <sup>2</sup> |

Discover this delightful detached villa, perfectly nestled on the outskirts of Coín, offering the perfect blend of tranquillity and convenience. This charming property is situated on a generous 610 square metre plot, with a built size of 211 square metres and 143 square metres of internal living space. Built in 1997, this villa is a private haven with all the amenities you need within walking distance to the main town. Property Features: - Plot Size: 610 square metres - Built Size: 211 square metres - Living Space: 143 square metres - Bedrooms: 3 bedrooms - Bathrooms: 2 (including one ensuite in the master bedroom) - Year Built: 1997 Interior Highlights: - Open plan kitchen, dining, and living area for seamless living - Master bedroom with fitted wardrobes and an ensuite bathroom - Air conditioning for your comfort - Utility room and storeroom for added convenience Outdoor Living: - Private pool surrounded by a lush, green garden - South-facing orientation, ensuring sunlight all day long - Covered terrace overlooking the pool and garden area, perfect for outdoor relaxation - Off-street parking under a carport for one car - Outdoor BBQ area for entertaining Utilities and Maintenance: - Town water and a registered private well - Mains electricity, two gas boilers, and an electric hub - Easy-to-maintain property, despite its dated style, it remains in good condition Location: - Walking distance to the main town of Coín - Close to all town amenities and several schools - Excellent access to public transport - Situated down a very short dirt track with no passing traffic for ultimate peace