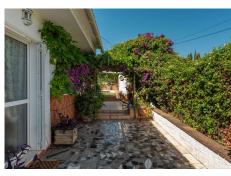

R4764787

REF# R4764787 289.000 €

| BEDS | BATHS | BUILT  | PLOT               |
|------|-------|--------|--------------------|
| 3    | 2     | 211 m² | 610 m <sup>2</sup> |

Discover this delightful detached villa, perfectly nestled on the outskirts of Coín, offering the perfect blend of tranquillity and convenience. This charming property is situated on a generous 610 square metre plot, with a built size of 211 square metres and 143 square metres of internal living space. Built in 1997, this villa is a private haven with all the amenities you need within walking distance to the main town. Property Features: - Plot Size: 610 square metres - Built Size: 211 square metres - Living Space: 143 square metres - Bedrooms: 3 bedrooms - Bathrooms: 2 (including one ensuite in the master bedroom) - Year Built: 1997 Interior Highlights: - Open plan kitchen, dining, and living area for seamless living - Master bedroom with fitted wardrobes and an ensuite bathroom - Air conditioning for your comfort - Utility room and storeroom for added convenience Outdoor Living: - Private pool surrounded by a lush, green garden - South-facing orientation, ensuring sunlight all day long - Covered terrace overlooking the pool and garden area, perfect for outdoor relaxation - Off-street parking under a carport for one car - Outdoor BBQ area for entertaining Utilities and Maintenance: - Town water and a registered private well - Mains electricity, two gas boilers, and an electric hub - Easy-to-maintain property, despite its dated style, it remains in good condition Location: - Walking distance to the main town of Coín - Close to all town amenities and several schools - Excellent access to public transport - Situated down a very short dirt track with no passing traffic for ultimate peace