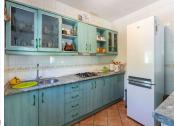

R4764787

REF# R4764787 289.000 €

| BEDS | BATHS | BUILT  | PLOT               |
|------|-------|--------|--------------------|
| 3    | 2     | 211 m² | 610 m <sup>2</sup> |

Discover this delightful detached villa, perfectly nestled on the outskirts of Coín, offering the perfect blend of tranquillity and convenience. This charming property is situated on a generous 610 square metre plot, with a built size of 211 square metres and 143 square metres of internal living space. Built in 1997, this villa is a private haven with all the amenities you need within walking distance to the main town. Property Features: - Plot Size: 610 square metres - Built Size: 211 square metres - Living Space: 143 square metres - Bedrooms: 3 bedrooms - Bathrooms: 2 (including one ensuite in the master bedroom) - Year Built: 1997 Interior Highlights: - Open plan kitchen, dining, and living area for seamless living - Master bedroom with fitted wardrobes and an ensuite bathroom - Air conditioning for your comfort - Utility room and storeroom for added convenience Outdoor Living: - Private pool surrounded by a lush, green garden - South-facing orientation, ensuring sunlight all day long - Covered terrace overlooking the pool and garden area, perfect for outdoor relaxation - Off-street parking under a carport for one car - Outdoor BBQ area for entertaining Utilities and Maintenance: - Town water and a registered private well - Mains electricity, two gas boilers, and an electric hub - Easy-to-maintain property, despite its dated style, it remains in good condition Location: - Walking distance to the main town of Coín - Close to all town amenities and several schools - Excellent access to public transport - Situated down a very short dirt track with no passing traffic for ultimate peace