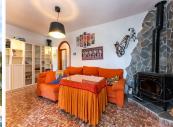

R4704373

REF# R4704373 299.000 €

| BEDS | BATHS | BUILT | PLOT    |
|------|-------|-------|---------|
| 3    | 1     | 90 m² | 6037 m² |

Quaint 3 bedroom country house located 3km (a 10 minute car drive) north of the shopping center La Trocha in Coín, offering privacy and panoramic views. The road access is via a country track, but it's in relatively good condition. The house (90m2) is distributed over one floor and offers 3 bedrooms, a bathroom, a living room with log burner, a kitchen and a terrace that has been enclosed and could be converted into a formal dining room. Outside is a private 8x4 pool surrounded by a hedge and several palm trees offering complete privacy, a summer kitchenette, a WC and a small garage with additional storage next to it. The plot of just over 6.000m2 is fully fenced and is ideal for horses. There are two good size storage rooms located at the bottom of the plot that could be converted into stables. There is also a second entrance gate for vehicles too. The property is connected to mains electricity, it has a private well, town water and irrigation water. Please note that the property does require modernization. The Listing agent for itself and as agent for the vendor gives notice that: 1. These particulars are only a general outline for the guidance of intending purchasers and do not constitute in whole or in part an offer or a Contract. 2. Reasonable endeavours have been made to ensure that the information given in these particulars is materially correct, but any intending purchaser should satisfy themselves by inspection, searches, enquiries, and survey as to the correctness of each statement. 3. All statements in these particulars are made without