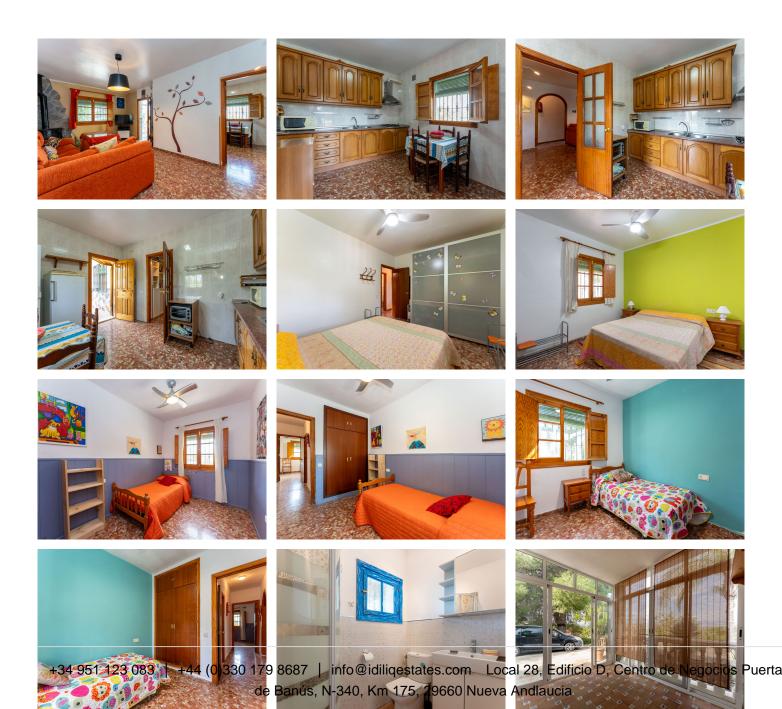

R4704373

REF# R4704373 299.000 €

| BEDS | BATHS | BUILT | PLOT    |
|------|-------|-------|---------|
| 3    | 1     | 90 m² | 6037 m² |

Quaint 3 bedroom country house located 3km (a 10 minute car drive) north of the shopping center La Trocha in Coín, offering privacy and panoramic views. The road access is via a country track, but it's in relatively good condition. The house (90m2) is distributed over one floor and offers 3 bedrooms, a bathroom, a living room with log burner, a kitchen and a terrace that has been enclosed and could be converted into a formal dining room. Outside is a private 8x4 pool surrounded by a hedge and several palm trees offering complete privacy, a summer kitchenette, a WC and a small garage with additional storage next to it. The plot of just over 6.000m2 is fully fenced and is ideal for horses. There are two good size storage rooms located at the bottom of the plot that could be converted into stables. There is also a second entrance gate for vehicles too. The property is connected to mains electricity, it has a private well, town water and irrigation water. Please note that the property does require modernization. The Listing agent for itself and as agent for the vendor gives notice that: 1. These particulars are only a general outline for the guidance of intending purchasers and do not constitute in whole or in part an offer or a Contract. 2. Reasonable endeavours have been made to ensure that the information given in these particulars is materially correct, but any intending purchaser should satisfy themselves by inspection, searches, enquiries, and survey as to the correctness of each statement. 3. All statements in these particulars are made without