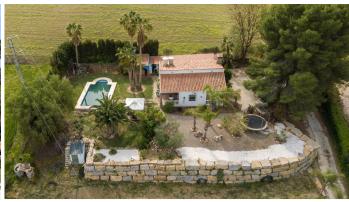

R4704373

REF# R4704373 299.000 €

| BEDS | BATHS | BUILT | PLOT    |
|------|-------|-------|---------|
| 3    | 1     | 90 m² | 6037 m² |

Quaint 3 bedroom country house located 3km (a 10 minute car drive) north of the shopping center La Trocha in Coín, offering privacy and panoramic views. The road access is via a country track, but it's in relatively good condition. The house (90m2) is distributed over one floor and offers 3 bedrooms, a bathroom, a living room with log burner, a kitchen and a terrace that has been enclosed and could be converted into a formal dining room. Outside is a private 8x4 pool surrounded by a hedge and several palm trees offering complete privacy, a summer kitchenette, a WC and a small garage with additional storage next to it. The plot of just over 6.000m2 is fully fenced and is ideal for horses. There are two good size storage rooms located at the bottom of the plot that could be converted into stables. There is also a second entrance gate for vehicles too. The property is connected to mains electricity, it has a private well, town water and irrigation water. Please note that the property does require modernization. The Listing agent for itself and as agent for the vendor gives notice that: 1. These particulars are only a general outline for the guidance of intending purchasers and do not constitute in whole or in part an offer or a Contract. 2. Reasonable endeavours have been made to ensure that the information given in these particulars is materially correct, but any intending purchaser should satisfy themselves by inspection, searches, enquiries, and survey as to the correctness of each statement. 3. All statements in these particulars are made without