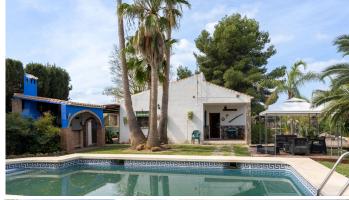

R4704373

REF# R4704373 299.000 €

| BEDS | BATHS | BUILT | PLOT    |
|------|-------|-------|---------|
| 3    | 1     | 90 m² | 6037 m² |

Quaint 3 bedroom country house located 3km (a 10 minute car drive) north of the shopping center La Trocha in Coín, offering privacy and panoramic views. The road access is via a country track, but it's in relatively good condition. The house (90m2) is distributed over one floor and offers 3 bedrooms, a bathroom, a living room with log burner, a kitchen and a terrace that has been enclosed and could be converted into a formal dining room. Outside is a private 8x4 pool surrounded by a hedge and several palm trees offering complete privacy, a summer kitchenette, a WC and a small garage with additional storage next to it. The plot of just over 6.000m2 is fully fenced and is ideal for horses. There are two good size storage rooms located at the bottom of the plot that could be converted into stables. There is also a second entrance gate for vehicles too. The property is connected to mains electricity, it has a private well, town water and irrigation water. Please note that the property does require modernization. The Listing agent for itself and as agent for the vendor gives notice that: 1. These particulars are only a general outline for the guidance of intending purchasers and do not constitute in whole or in part an offer or a Contract. 2. Reasonable endeavours have been made to ensure that the information given in these particulars is materially correct, but any intending purchaser should satisfy themselves by inspection, searches, enquiries, and survey as to the correctness of each statement. 3. All statements in these particulars are made without