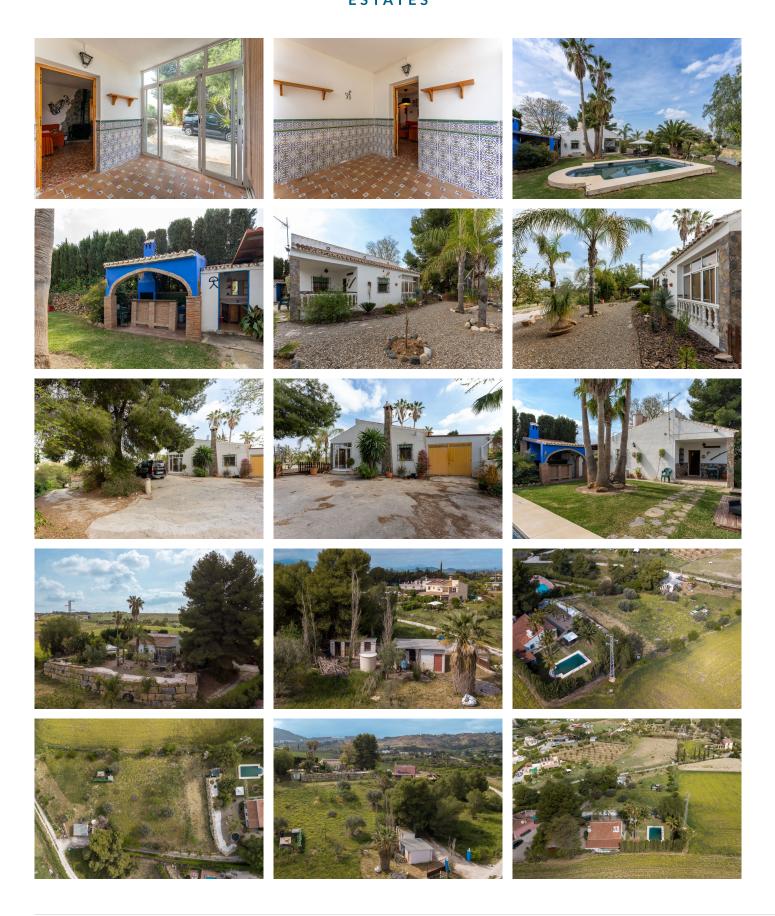

R4704373

REF# R4704373 299.000 €

| BEDS | BATHS | BUILT | PLOT    |
|------|-------|-------|---------|
| 3    | 1     | 90 m² | 6037 m² |

Quaint 3 bedroom country house located 3km (a 10 minute car drive) north of the shopping center La Trocha in Coín, offering privacy and panoramic views. The road access is via a country track, but it's in relatively good condition. The house (90m2) is distributed over one floor and offers 3 bedrooms, a bathroom, a living room with log burner, a kitchen and a terrace that has been enclosed and could be converted into a formal dining room. Outside is a private 8x4 pool surrounded by a hedge and several palm trees offering complete privacy, a summer kitchenette, a WC and a small garage with additional storage next to it. The plot of just over 6.000m2 is fully fenced and is ideal for horses. There are two good size storage rooms located at the bottom of the plot that could be converted into stables. There is also a second entrance gate for vehicles too. The property is connected to mains electricity, it has a private well, town water and irrigation water. Please note that the property does require modernization. The Listing agent for itself and as agent for the vendor gives notice that: 1. These particulars are only a general outline for the guidance of intending purchasers and do not constitute in whole or in part an offer or a Contract. 2. Reasonable endeavours have been made to ensure that the information given in these particulars is materially correct, but any intending purchaser should satisfy themselves by inspection, searches, enquiries, and survey as to the correctness of each statement. 3. All statements in these particulars are made without