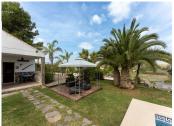

R4704373

REF# R4704373 299.000 €

| BEDS | BATHS | BUILT | PLOT    |
|------|-------|-------|---------|
| 3    | 1     | 90 m² | 6037 m² |

Quaint 3 bedroom country house located 3km (a 10 minute car drive) north of the shopping center La Trocha in Coín, offering privacy and panoramic views. The road access is via a country track, but it's in relatively good condition. The house (90m2) is distributed over one floor and offers 3 bedrooms, a bathroom, a living room with log burner, a kitchen and a terrace that has been enclosed and could be converted into a formal dining room. Outside is a private 8x4 pool surrounded by a hedge and several palm trees offering complete privacy, a summer kitchenette, a WC and a small garage with additional storage next to it. The plot of just over 6.000m2 is fully fenced and is ideal for horses. There are two good size storage rooms located at the bottom of the plot that could be converted into stables. There is also a second entrance gate for vehicles too. The property is connected to mains electricity, it has a private well, town water and irrigation water. Please note that the property does require modernization. The Listing agent for itself and as agent for the vendor gives notice that: 1. These particulars are only a general outline for the guidance of intending purchasers and do not constitute in whole or in part an offer or a Contract. 2. Reasonable endeavours have been made to ensure that the information given in these particulars is materially correct, but any intending purchaser should satisfy themselves by inspection, searches, enquiries, and survey as to the correctness of each statement. 3. All statements in these particulars are made without