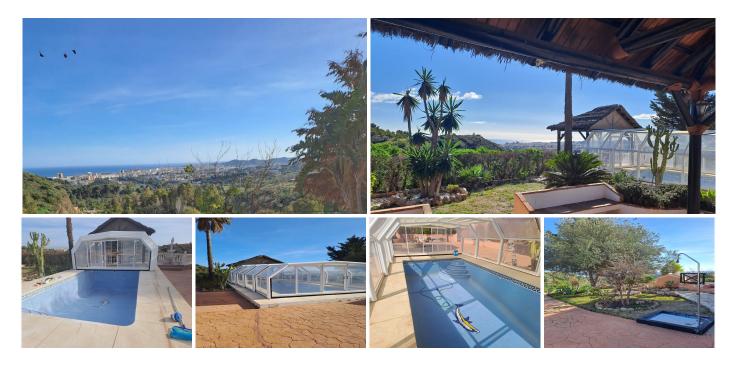

Located in a privileged natural environment, Finca La Retama offers endless possibilities for both personal enjoyment and commercial investment. Just a 10-minute drive from the beach and the town of Fuengirola, and only 5 minutes from the N340 highway and the AP7 motorway, this 1-hectare property is close to the picturesque village of Mijas. Divided into two areas by a lane, it boasts 970m<sup>2</sup> of built area, including two homes, stables, and other dependencies. First, we find the main house with 5 bedrooms, 2 bathrooms, an independent kitchen, a spacious living room, and an interior patio. Adjacent to the main house, there is a modern apartment with 2 bedrooms, 2 bathrooms, an independent kitchen, and a living room with a fireplace. There is also an unfinished structure that offers possibilities for expansion. All rooms boast views extending towards the Mediterranean Sea. In the common area, we find an outdoor pool convertible to an indoor heated pool during the winter months, so it can be enjoyed at any time of the year, and a cozy covered chillout area with clear views of the sea and the mountains. As a true treasure, the estate features a wonderful balcony overlooking the sea, a waterfall pool, a meditation area, and a room that was previously used as a cellar. The plot, which benefits from irrigation water, includes 2 wells and a pool. It has an active electricity contract. On the lower level of the plot, there is a stable for 7 horses, a 24m<sup>2</sup> garage, a 259m<sup>2</sup> warehouse, and a restaurant of 52m<sup>2</sup> with a bar, kitchen, a bedroom, and a bathroom. This is an excellent +34 951 123 083 | +44 (0)330 179 8687 | info@idiliqestates.com Local 28, Edificio D, Centro de Negocios Puerta de Banús, N-340, Km 175, 29660 Nueva Andlaucia