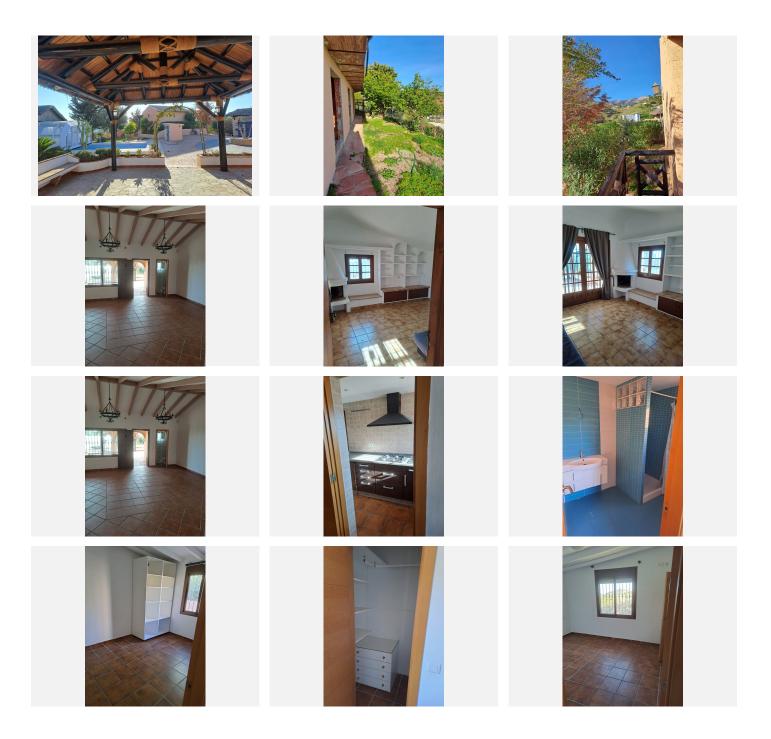

Located in a privileged natural environment, Finca La Retama offers endless possibilities for both personal enjoyment and commercial investment. Just a 10-minute drive from the beach and the town of Fuengirola, and only 5 minutes from the N340 highway and the AP7 motorway, this 1-hectare property is close to the picturesque village of Mijas. Divided into two areas by a lane, it boasts 970m<sup>2</sup> of built area, including two homes, stables, and other dependencies. First, we find the main house with 5 bedrooms, 2 bathrooms, an independent kitchen, a spacious living room, and an interior patio. Adjacent to the main house, there is a modern apartment with 2 bedrooms, 2 bathrooms, an independent kitchen, and a living room with a fireplace. There is also an unfinished structure that offers possibilities for expansion. All rooms boast views extending towards the Mediterranean Sea. In the common area, we find an outdoor pool convertible to an indoor heated pool during the winter months, so it can be enjoyed at any time of the year, and a cozy covered chillout area with clear views of the sea and the mountains. As a true treasure, the estate features a wonderful balcony overlooking the sea, a waterfall pool, a meditation area, and a room that was previously used as a cellar. The plot, which benefits from irrigation water, includes 2 wells and a pool. It has an active electricity contract. On the lower level of the plot, there is a stable for 7 horses, a 24m<sup>2</sup> garage, a 259m<sup>2</sup> warehouse, and a restaurant of 52m<sup>2</sup> with a bar, kitchen, a bedroom, and a bathroom. This is an excellent +34 951 123 083 | +44 (0)330 179 8687 | info@idiliqestates.com Local 28, Edificio D, Centro de Negocios Puerta de Banús, N-340, Km 175, 29660 Nueva Andlaucia