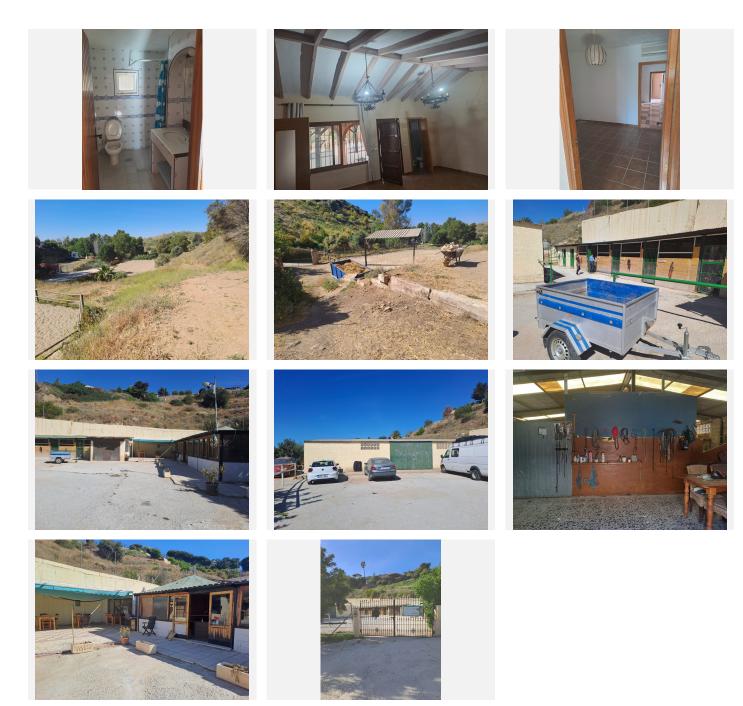

Located in a privileged natural environment, Finca La Retama offers endless possibilities for both personal enjoyment and commercial investment. Just a 10-minute drive from the beach and the town of Fuengirola, and only 5 minutes from the N340 highway and the AP7 motorway, this 1-hectare property is close to the picturesque village of Mijas. Divided into two areas by a lane, it boasts 970m<sup>2</sup> of built area, including two homes, stables, and other dependencies. First, we find the main house with 5 bedrooms, 2 bathrooms, an independent kitchen, a spacious living room, and an interior patio. Adjacent to the main house, there is a modern apartment with 2 bedrooms, 2 bathrooms, an independent kitchen, and a living room with a fireplace. There is also an unfinished structure that offers possibilities for expansion. All rooms boast views extending towards the Mediterranean Sea. In the common area, we find an outdoor pool convertible to an indoor heated pool during the winter months, so it can be enjoyed at any time of the year, and a cozy covered chillout area with clear views of the sea and the mountains. As a true treasure, the estate features a wonderful balcony overlooking the sea, a waterfall pool, a meditation area, and a room that was previously used as a cellar. The plot, which benefits from irrigation water, includes 2 wells and a pool. It has an active electricity contract. On the lower level of the plot, there is a stable for 7 horses, a 24m<sup>2</sup> garage, a 259m<sup>2</sup> warehouse, and a restaurant of 52m<sup>2</sup> with a bar, kitchen, a bedroom, and a bathroom. This is an excellent +34 951 123 083 | +44 (0)330 179 8687 | info@idiliqestates.com Local 28, Edificio D, Centro de Negocios Puerta de Banús, N-340, Km 175, 29660 Nueva Andlaucia