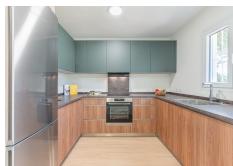

R4348393

Puerto Banús

REF# R4348393 695.000 €

| BEDS | BATHS | BUILT  |
|------|-------|--------|
| 3    | 3     | 162 m² |

Contemporary townhouse with garden in a gated development next to Puerto Banus! Recently refurbished, this spacious property presents itself as an unbeatable investment in a high demand area. On the main floor, there is a bright south facing living-dining room with fireplace and a modern and fully equipped kitchen. Ascending to the first floor, one discovers two spacious bedrooms and two complete bathrooms. On the lower floor, the large master bedroom is accompanied by a spacious en-suite bathroom. A sunny terrace and direct access to the garden and a barbecue area. Comfort and practicality are intertwined in this property which also includes an underground parking space for added convenience. Located in a gated community, this property is distinguished by its exclusive swimming pool and lush gardens, creating an intimate setting with only a few neighbours. Its versatility as an investment is evidenced by its suitability as a permanent residence, holiday retreat or rental asset due to its strategic location. Enjoy the lifestyle this property offers, surrounded by renowned restaurants and cafes such as Breathe Marbella, La Sala and next to the HardRock Hotel and Casino Marbella. The property is in close proximity to a wide variety of business centre, hotels, luxury shops and is just a few minutes walk to the heart of Puerto Banus and minutes walk to the beach!