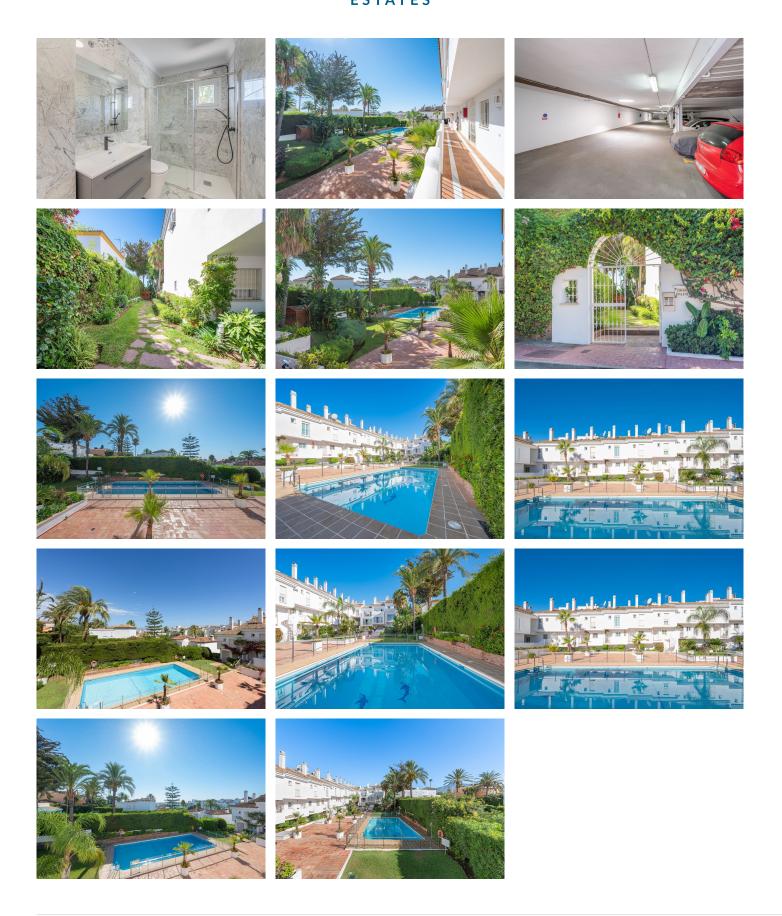

R4348393

Puerto Banús

REF# R4348393 695.000 €

| BEDS | BATHS | BUILT  |
|------|-------|--------|
| 3    | 3     | 162 m² |

Contemporary townhouse with garden in a gated development next to Puerto Banus! Recently refurbished, this spacious property presents itself as an unbeatable investment in a high demand area. On the main floor, there is a bright south facing living-dining room with fireplace and a modern and fully equipped kitchen. Ascending to the first floor, one discovers two spacious bedrooms and two complete bathrooms. On the lower floor, the large master bedroom is accompanied by a spacious en-suite bathroom. A sunny terrace and direct access to the garden and a barbecue area. Comfort and practicality are intertwined in this property which also includes an underground parking space for added convenience. Located in a gated community, this property is distinguished by its exclusive swimming pool and lush gardens, creating an intimate setting with only a few neighbours. Its versatility as an investment is evidenced by its suitability as a permanent residence, holiday retreat or rental asset due to its strategic location. Enjoy the lifestyle this property offers, surrounded by renowned restaurants and cafes such as Breathe Marbella, La Sala and next to the HardRock Hotel and Casino Marbella. The property is in close proximity to a wide variety of business centre, hotels, luxury shops and is just a few minutes walk to the heart of Puerto Banus and minutes walk to the beach!